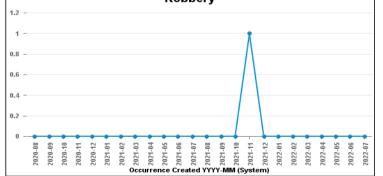

| Crime Group                          | Current 12<br>Months | Previous 12<br>Months | +/- Crime | % Change | Number of<br>Resolved Crimes | Resolution Rate<br>(12 Months) |
|--------------------------------------|----------------------|-----------------------|-----------|----------|------------------------------|--------------------------------|
| CRIMINAL DAMAGE & ARSON              | 25                   | 32                    | -7        | -21.88%  | 2                            | 8.00%                          |
| DRUG OFFENCES                        | 4                    | 3                     | 1         | 33.33%   | 2                            | 50.00%                         |
| MISCELLANEOUS CRIMES AGAINST SOCIETY | 4                    | 7                     | -3        | -42.86%  | 2                            | 50.00%                         |
| POSSESSION OF WEAPONS OFFENCES       | 2                    | 4                     | -2        | -50.00%  | 0                            | 0.00%                          |
| PUBLIC DISORDER                      | 12                   | 15                    | -3        | -20.00%  | 0                            | 0.00%                          |
| ROBBERY                              | 1                    | 0                     | 1         | #DIV/0   | 0                            | 0.00%                          |
| SEXUAL OFFENCES                      | 10                   | 11                    | -1        | -9.09%   | 1                            | 10.00%                         |
| THEFT OFFENCES                       | 50                   | 45                    | 5         | 11.11%   | 2                            | 4.00%                          |
| VIOLENCE AGAINST THE PERSON          | 103                  | 120                   | -17       | -14.17%  | 17                           | 16.50%                         |
| Sum:                                 | 211                  | 237                   | -26       | -10.97%  | 26                           | 12.32%                         |