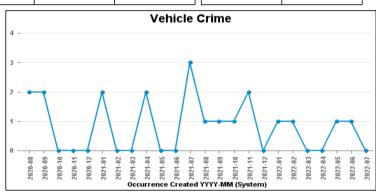

| 0.00%                          |
| SEXUAL OFFENCES                      | 10                   | 11                    | -1        | -9.09%   | 1                            | 10.00%                         |
| THEFT OFFENCES                       | 50                   | 45                    | 5         | 11.11%   | 2                            | 4.00%                          |
| VIOLENCE AGAINST THE PERSON          | 103                  | 120                   | -17       | -14.17%  | 17                           | 16.50%                         |
| Sum:                                 | 211                  | 237                   | -26       | -10.97%  | 26                           | 12.32%                         |

## **DESBOROUGH ST GILES**



OFFICIAL