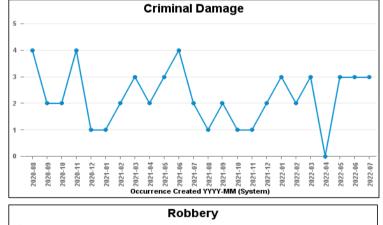

| Crime Group                          | Current 12<br>Months | Previous 12<br>Months | +/- Crime | % Change | Number of<br>Resolved Crimes | Resolution Rate<br>(12 Months) |
|--------------------------------------|----------------------|-----------------------|-----------|----------|------------------------------|--------------------------------|
| CRIMINAL DAMAGE & ARSON              | 25                   | 32                    | -7        | -21.88%  | 2                            | 8.00%                          |
| DRUG OFFENCES                        | 4                    | 3                     | 1         | 33.33%   | 2                            | 50.00%                         |
| MISCELLANEOUS CRIMES AGAINST SOCIETY | 4                    | 7                     | -3        | -42.86%  | 2                            | 50.00%                         |
| POSSESSION OF WEAPONS OFFENCES       | 2                    | 4                     | -2        | -50.00%  | 0                            | 0.00%                          |
| PUBLIC DISORDER                      | 12                   | 15                    | -3        | -20.00%  | 0                            | 0.00%                          |
| ROBBERY                              | 1                    | 0                     | 1         | #DIV/0   | 0                            | 0.00%                          |
| SEXUAL OFFENCES                      | 10                   | 11                    | -1        | -9.09%   | 1                            | 10.00%                         |
| THEFT OFFENCES                       | 50                   | 45                    | 5         | 11.11%   | 2                            | 4.00%                          |
| VIOLENCE AGAINST THE PERSON          | 103                  | 120                   | -17       | -14.17%  | 17                           | 16.50%                         |
| Sum:                                 | 211                  | 237                   | -26       | -10.97%  | 26                           | 12.32%                         |