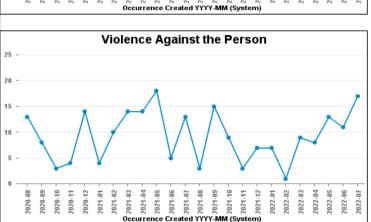

| Crime Group                          | Current 12<br>Months | Previous 12<br>Months | +/- Crime | % Change | Number of<br>Resolved Crimes | Resolution Rate<br>(12 Months) |
|--------------------------------------|----------------------|-----------------------|-----------|----------|------------------------------|--------------------------------|
| CRIMINAL DAMAGE & ARSON              | 25                   | 32                    | -7        | -21.88%  | 2                            | 8.00%                          |
| DRUG OFFENCES                        | 4                    | 3                     | 1         | 33.33%   | 2                            | 50.00%                         |
| MISCELLANEOUS CRIMES AGAINST SOCIETY | 4                    | 7                     | -3        | -42.86%  | 2                            | 50.00%                         |
| POSSESSION OF WEAPONS OFFENCES       | 2                    | 4                     | -2        | -50.00%  | 0                            | 0.00%                          |
| PUBLIC DISORDER                      | 12                   | 15                    | -3        | -20.00%  | 0                            | 0.00%                          |
| ROBBERY                              | 1                    | 0                     | 1         | #DIV/0   | 0                            | 0.00%                          |
| SEXUAL OFFENCES                      | 10                   | 11                    | -1        | -9.09%   | 1                            | 10.00%                         |
| THEFT OFFENCES                       | 50                   | 45                    | 5         | 11.11%   | 2                            | 4.00%                          |
| VIOLENCE AGAINST THE PERSON          | 103                  | 120                   | -17       | -14.17%  | 17                           | 16.50%                         |
| Sum:                                 | 211                  | 237                   | -26       | -10.97%  | 26                           | 12.32%                         |