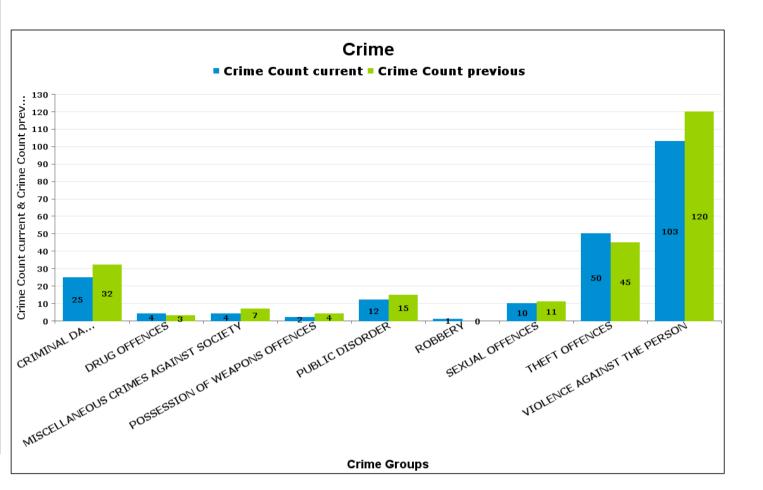

| Crime Group                          | Current 12<br>Months | Previous 12<br>Months | +/- Crime | % Change | Number of<br>Resolved Crimes | Resolution Rate<br>(12 Months) |
|--------------------------------------|----------------------|-----------------------|-----------|----------|------------------------------|--------------------------------|
| CRIMINAL DAMAGE & ARSON              | 25                   | 32                    | -7        | -21.88%  | 2                            | 8.00%                          |
| DRUG OFFENCES                        | 4                    | 3                     | 1         | 33.33%   | 2                            | 50.00%                         |
| MISCELLANEOUS CRIMES AGAINST SOCIETY | 4                    | 7                     | -3        | -42.86%  | 2                            | 50.00%                         |
| POSSESSION OF WEAPONS OFFENCES       | 2                    | 4                     | -2        | -50.00%  | 0                            | 0.00%                          |
| PUBLIC DISORDER                      | 12                   | 15                    | -3        | -20.00%  | 0                            | 0.00%                          |
| ROBBERY                              | 1                    | 0                     | 1         | #DIV/0   | 0                            | 0.00%                          |
| SEXUAL OFFENCES                      | 10                   | 11                    | -1        | -9.09%   | 1                            | 10.00%                         |
| THEFT OFFENCES                       | 50                   | 45                    | 5         | 11.11%   | 2                            | 4.00%                          |
| VIOLENCE AGAINST THE PERSON          | 103                  | 120                   | -17       | -14.17%  | 17                           | 16.50%                         |
| Sum:                                 | 211                  | 237                   | -26       | -10.97%  | 26                           | 12.32%                         |