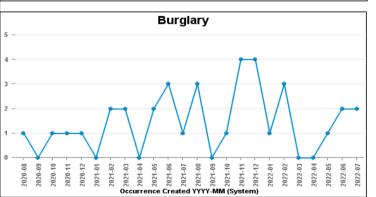

| 0.00%                          |
| SEXUAL OFFENCES                      | 10                   | 11                    | -1        | -9.09%   | 1                            | 10.00%                         |
| THEFT OFFENCES                       | 50                   | 45                    | 5         | 11.11%   | 2                            | 4.00%                          |
| VIOLENCE AGAINST THE PERSON          | 103                  | 120                   | -17       | -14.17%  | 17                           | 16.50%                         |
| Sum:                                 | 211                  | 237                   | -26       | -10.97%  | 26                           | 12.32%                         |

## **DESBOROUGH ST GILES**



OFFICIAL