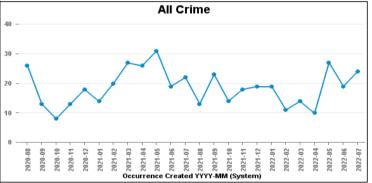

/0   | 0                            | 0.00%                          |
| SEXUAL OFFENCES                      | 10                   | 11                    | -1        | -9.09%   | 1                            | 10.00%                         |
| THEFT OFFENCES                       | 50                   | 45                    | 5         | 11.11%   | 2                            | 4.00%                          |
| VIOLENCE AGAINST THE PERSON          | 103                  | 120                   | -17       | -14.17%  | 17                           | 16.50%                         |
| Sum:                                 | 211                  | 237                   | -26       | -10.97%  | 26                           | 12.32%                         |

## **DESBOROUGH ST GILES**



OFFICIAL