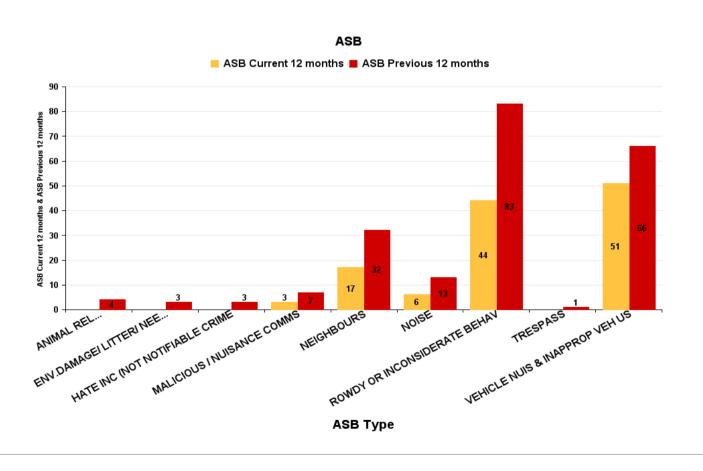

## **Desborough Loatland**

| ASB Type                       | Current 12<br>mths | Previous 12 mths | +/- Crime | % Change |
|--------------------------------|--------------------|------------------|-----------|----------|
| ANIMAL RELATED INC ANTI-SOCIAL |                    | 4                | -4        | -100.00% |
| ENV.DAMAGE/ LITTER/ NEEDLES    |                    | 3                | -3        | -100.00% |
| HATE INC (NOT NOTIFIABLE CRIME |                    | 3                | -3        | -100.00% |
| MALICIOUS / NUISANCE COMMS     | 3                  | 7                | -4        | -57.14%  |
| NEIGHBOURS                     | 17                 | 32               | -15       | -46.88%  |
| NOISE                          | 6                  | 13               | -7        | -53.85%  |
| ROWDY OR INCONSIDERATE BEHAV   | 44                 | 83               | -39       | -46.99%  |
| TRESPASS                       |                    | 1                | -1        | -100.00% |
| VEHICLE NUIS & INAPPROP VEH US | 51                 | 66               | -15       | -22.73%  |
| Sum:                           | 121                | 212              | -91       | -42.92%  |