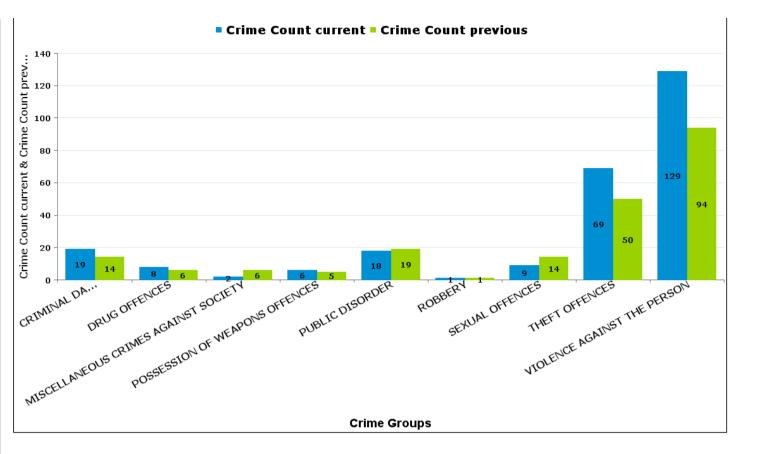

## BARTON

| Crime Group                          | Current 12<br>Months | Previous 12<br>Months | +/- Crime | % Change | Number of<br>Resolved Crimes | Resolution Rate<br>(12 Months) |
|--------------------------------------|----------------------|-----------------------|-----------|----------|------------------------------|--------------------------------|
| CRIMINAL DAMAGE & ARSON              | 19                   | 14                    | 5         | 35.71%   | 1                            | 5.26%                          |
| DRUG OFFENCES                        | 8                    | 6                     | 2         | 33.33%   | 5                            | 62.50%                         |
| MISCELLANEOUS CRIMES AGAINST SOCIETY | 2                    | 6                     | -4        | -66.67%  | 2                            | 100.00%                        |
| POSSESSION OF WEAPONS OFFENCES       | 6                    | 5                     | 1         | 20.00%   | 2                            | 33.33%                         |
| PUBLIC DISORDER                      | 18                   | 19                    | -1        | -5.26%   | 0                            | 0.00%                          |
| ROBBERY                              | 1                    | 1                     | 0         | 0.00%    | 0                            | 0.00%                          |
| SEXUAL OFFENCES                      | 9                    | 14                    | -5        | -35.71%  | 2                            | 22.22%                         |
| THEFT OFFENCES                       | 69                   | 50                    | 19        | 38.00%   | 6                            | 8.70%                          |
| VIOLENCE AGAINST THE PERSON          | 129                  | 94                    | 35        | 37.23%   | 23                           | 17.83%                         |
| Sum:                                 | 261                  | 209                   | 52        | 24.88%   | 41                           | 15.71%                         |