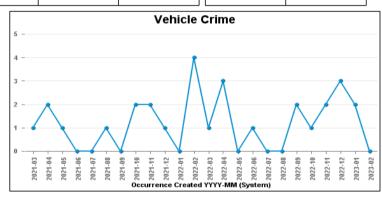

| 0         | 0.00%    | 0                            | 0.00%                          |
| SEXUAL OFFENCES                      | 9                    | 14                    | -5        | -35.71%  | 2                            | 22.22%                         |
| THEFT OFFENCES                       | 69                   | 50                    | 19        | 38.00%   | 6                            | 8.70%                          |
| VIOLENCE AGAINST THE PERSON          | 129                  | 94                    | 35        | 37.23%   | 23                           | 17.83%                         |
| Sum:                                 | 261                  | 209                   | 52        | 24.88%   | 41                           | 15.71%                         |







Occrit.elu
S021-10
S021-11
S021-11
S021-12
S021-12
S021-12
S021-12
S022-03
S022-04
S022-05
S022-05

2022-05 -2022-06 -2022-07 -

2022-08 2022-09 -2022-10 2022-11

2021-03 -2021-04 • 2021-05 • 2021-06 -

2021-08

2021-09

2021-07



Crime 1 2021-06 2021-07 2021-08 2021-09

2021-10 2021-11 2021-11 2021-12

2022-01 2022-02 Created

2022-03 2022-04 2022-05 2022-05 2022-06 2022-07

2022-08 2022-09 2022-10

2022-11 2022-12 2023-01 2023-02

2022-12 -

2023-01

2023-02