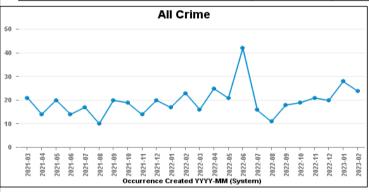

| 0         | 0.00%    | 0                            | 0.00%                          |
| SEXUAL OFFENCES                      | 9                    | 14                    | -5        | -35.71%  | 2                            | 22.22%                         |
| THEFT OFFENCES                       | 69                   | 50                    | 19        | 38.00%   | 6                            | 8.70%                          |
| VIOLENCE AGAINST THE PERSON          | 129                  | 94                    | 35        | 37.23%   | 23                           | 17.83%                         |
| Sum:                                 | 261                  | 209                   | 52        | 24.88%   | 41                           | 15.71%                         |







Occrit.elu
S021-10
S021-11
S021-11
S021-12
S021-12
S021-12
S021-12
S022-03
S022-04
S022-05
S022-05

2022-05 -2022-06 -2022-07 -

2022-08 2022-09 -2022-10 2022-11

2021-03 -2021-04 • 2021-05 • 2021-06 -

2021-08

2021-09

2021-07



Crime 1 2021-06 2021-07 2021-08 2021-09

2021-10 2021-11 2021-11 2021-12

2022-01 2022-02 Created

2022-03 2022-04 2022-05 2022-05 2022-06 2022-07

2022-08 2022-09 2022-10

2022-11 2022-12 2023-01 2023-02

2022-12 -

2023-01

2023-02