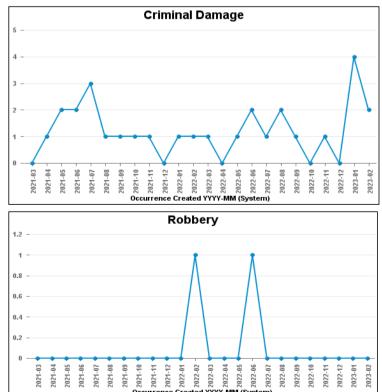

| 22.22%                         |
| THEFT OFFENCES                       | 69                   | 50                    | 19        | 38.00%   | 6                            | 8.70%                          |
| VIOLENCE AGAINST THE PERSON          | 129                  | 94                    | 35        | 37.23%   | 23                           | 17.83%                         |
| Sum:                                 | 261                  | 209                   | 52        | 24.88%   | 41                           | 15.71%                         |







Occrit.elu
S021-10
S021-11
S021-11
S021-12
S021-12
S021-12
S021-12
S022-03
S022-04
S022-05
S022-05

2022-05 -2022-06 -2022-07 -

2022-08 2022-09 -2022-10 2022-11

2021-03 -2021-04 • 2021-05 • 2021-06 -

2021-08

2021-09

2021-07



Crime 1 2021-06 2021-07 2021-08 2021-09

2021-10 2021-11 2021-11 2021-12

2022-01 2022-02 Created

2022-03 2022-04 2022-05 2022-05 2022-06 2022-07

2022-08 2022-09 2022-10

2022-11 2022-12 2023-01 2023-02

2022-12 -

2023-01

2023-02