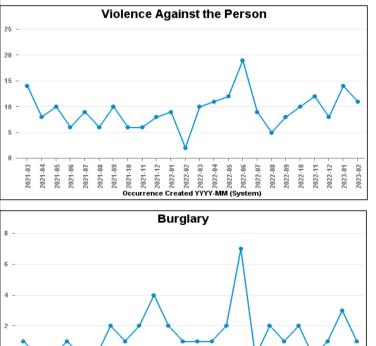

| 0         | 0.00%    | 0                            | 0.00%                          |
| SEXUAL OFFENCES                      | 9                    | 14                    | -5        | -35.71%  | 2                            | 22.22%                         |
| THEFT OFFENCES                       | 69                   | 50                    | 19        | 38.00%   | 6                            | 8.70%                          |
| VIOLENCE AGAINST THE PERSON          | 129                  | 94                    | 35        | 37.23%   | 23                           | 17.83%                         |
| Sum:                                 | 261                  | 209                   | 52        | 24.88%   | 41                           | 15.71%                         |







Occrit.elu
S021-10
S021-11
S021-11
S021-12
S021-12
S021-12
S021-12
S022-03
S022-04
S022-05
S022-05

2022-05 -2022-06 -2022-07 -

2022-08 2022-09 -2022-10 2022-11

2021-03 -2021-04 • 2021-05 • 2021-06 -

2021-08

2021-09

2021-07



Crime 1 2021-06 2021-07 2021-08 2021-09

2021-10 2021-11 2021-11 2021-12

2022-01 2022-02 Created

2022-03 2022-04 2022-05 2022-05 2022-06 2022-07

2022-08 2022-09 2022-10

2022-11 2022-12 2023-01 2023-02

2022-12 -

2023-01

2023-02