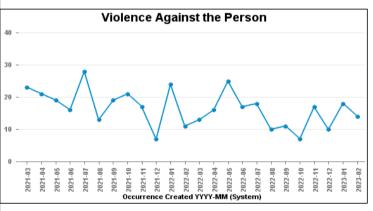

| -6        | -66.67%  | 1                            | 33.33%                         |
| SEXUAL OFFENCES                      | 29                   | 24                    | 5         | 20.83%   | 1                            | 3.45%                          |
| THEFT OFFENCES                       | 123                  | 89                    | 34        | 38.20%   | 5                            | 4.07%                          |
| VIOLENCE AGAINST THE PERSON          | 176                  | 219                   | -43       | -19.63%  | 19                           | 10.80%                         |
| Sum:                                 | 424                  | 471                   | -47       | -9.98%   | 44                           | 10.38%                         |

















## **DESBOROUGH ST GILES**

| Crime Group                          | Current 12<br>Months | Previous 12<br>Months | +/- Crime | % Change | Number of<br>Resolved Crimes | Resolution Rate<br>(12 Months) |
|--------------------------------------|----------------------|-----------------------|-----------|----------|------------------------------|--------------------------------|
| CRIMINAL DAMAGE & ARSON              | 24                   | 27                    | -3        | -11.11%  | 3                            | 12.50%                         |
| DRUG OFFENCES                        | 2                    | 5                     | -3        | -60.00%  | 5                            | 250.00%                        |
| MISCELLANEOUS CRIMES AGAINST SOCIETY | 5