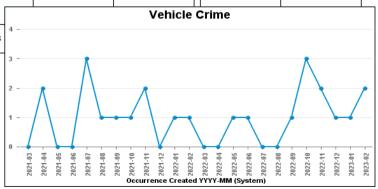

## **DESBOROUGH ST GILES**

| Crime Group                          | Current 12<br>Months | Previous 12<br>Months | +/- Crime | % Change | Number of<br>Resolved Crimes | Resolution Rate<br>(12 Months) |
|--------------------------------------|----------------------|-----------------------|-----------|----------|------------------------------|--------------------------------|
| CRIMINAL DAMAGE & ARSON              | 24                   | 27                    | -3        | -11.11%  | 3                            | 12.50%                         |
| DRUG OFFENCES                        | 2                    | 5                     | -3        | -60.00%  | 5                            | 250.00%                        |
| MISCELLANEOUS CRIMES AGAINST SOCIETY | 5                    | 6                     | -1        | -16.67%  | 1                            | 20.00%                         |
| POSSESSION OF WEAPONS OFFENCES       | 4                    | 5                     | -1        | -20.00%  | 0                            | 0.00%                          |
| PUBLIC DISORDER                      | 9                    | 15                    | -6        | -40.00%  | 0                            | 0.00%                          |
| ROBBERY                              | 1                    | 1                     | 0         | 0.00%    | 0                            | 0.00%                          |
| SEXUAL OFFENCES                      | 11                   | 16                    | -5        | -31.25%  | 2                            | 18.18%                         |
| THEFT OFFENCES                       | 43                   | 58                    | -15       | -25.86%  | 3                            | 6.98%                          |
| All Crime                            |                      | 110 F                 |           | Vehicle  |                              |                                |