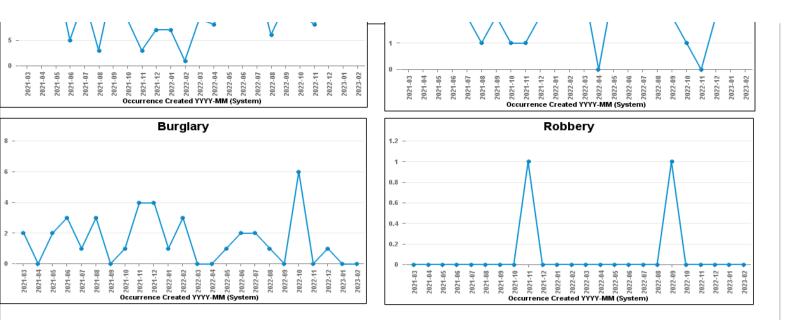

## **DESBOROUGH ST GILES**

| Crime Group                          | Current 12<br>Months | Previous 12<br>Months | +/- Crime | % Change | Number of<br>Resolved Crimes | Resolution Rate<br>(12 Months) |
|--------------------------------------|----------------------|-----------------------|-----------|----------|------------------------------|--------------------------------|
| CRIMINAL DAMAGE & ARSON              | 24                   | 27                    | -3        | -11.11%  | 3                            | 12.50%                         |
| DRUG OFFENCES                        | 2                    | 5                     | -3        | -60.00%  | 5                            | 250.00%                        |
| MISCELLANEOUS CRIMES AGAINST SOCIETY | 5                    | 6                     | -1        | -16.67%  | 1                            | 20.00%                         |
| POSSESSION OF WEAPONS OFFENCES       | 4                    | 5                     | -1        | -20.00%  | 0                            | 0.00%                          |
| PUBLIC DISORDER                      | 9                    | 15                    | -6        | -40.00%  | 0                            | 0.00%                          |
| ROBBERY                              | 1                    | 1                     | 0         | 0.00%    | 0                            | 0.00%                          |
| SEXUAL OFFENCES                      | 11                   | 16                    | -5        | -31.25%  | 2                            | 18.18%                         |
| THEFT OFFENCES                       | 43                   | 58                    | -15       | -25.86%  | 3                            | 6.98%                          |
| All Crime                            |                      | 110 F                 |           | Vehicle  |                              |                                |