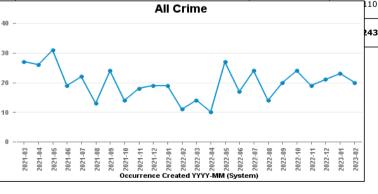

## **DESBOROUGH ST GILES**

| Crime Group                          | Current 12<br>Months | Previous 12<br>Months | +/- Crime | % Change | Number of<br>Resolved Crimes | Resolution Rate<br>(12 Months) |
|--------------------------------------|----------------------|-----------------------|-----------|----------|------------------------------|--------------------------------|
| CRIMINAL DAMAGE & ARSON              | 24                   | 27                    | -3        | -11.11%  | 3                            | 12.50%                         |
| DRUG OFFENCES                        | 2                    | 5                     | -3        | -60.00%  | 5                            | 250.00%                        |
| MISCELLANEOUS CRIMES AGAINST SOCIETY | 5                    | 6                     | -1        | -16.67%  | 1                            | 20.00%                         |
| POSSESSION OF WEAPONS OFFENCES       | 4                    | 5                     | -1        | -20.00%  | 0                            | 0.00%                          |
| PUBLIC DISORDER                      | 9                    | 15                    | -6        | -40.00%  | 0                            | 0.00%                          |
| ROBBERY                              | 1                    | 1                     | 0         | 0.00%    | 0                            | 0.00%                          |
| SEXUAL OFFENCES                      | 11                   | 16                    | -5        | -31.25%  | 2                            | 18.18%                         |
| THEFT OFFENCES                       | 43                   | 58                    | -15       | -25.86%  | 3                            | 6.98%                          |
| All Crime                            |                      | 110 F                 |           | Vehicle  |                              |                                |