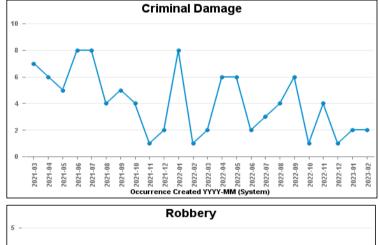

## DESBOROUGH LOATLAND

| Crime Group                          | Current 12<br>Months | Previous 12<br>Months | +/- Crime | % Change | Number of<br>Resolved Crimes | Resolution Rate<br>(12 Months) |
|--------------------------------------|----------------------|-----------------------|-----------|----------|------------------------------|--------------------------------|
| CRIMINAL DAMAGE & ARSON              | 41                   | 61                    | -20       | -32.79%  | 3                            | 7.32%                          |
| DRUG OFFENCES                        | 4                    | 6                     | -2        | -33.33%  | 8                            | 200.00%                        |
| MISCELLANEOUS CRIMES AGAINST SOCIETY | 18                   | 21                    | -3        | -14.29%  | 2                            | 11.11%                         |
| POSSESSION OF WEAPONS OFFENCES       | 3                    | 4                     | -1        | -25.00%  | 1                            | 33.33%                         |
| PUBLIC DISORDER                      | 27                   | 38                    | -11       | -28.95%  | 4                            | 14.81%                         |
| ROBBERY                              | 3                    | 9                     | -6        | -66.67%  | 1                            | 33.33%                         |
| SEXUAL OFFENCES                      | 29                   | 24                    | 5         | 20.83%   | 1                            | 3.45%                          |
| THEFT OFFENCES                       | 123                  | 89                    | 34        | 38.20%   | 5                            | 4.07%                          |
| VIOLENCE AGAINST THE PERSON          | 176                  | 219                   | -43       | -19.63%  | 19                           | 10.80%                         |
| Sum:                                 | 424                  | 471                   | -47       | -9.98%   | 44                           | 10.38%                         |