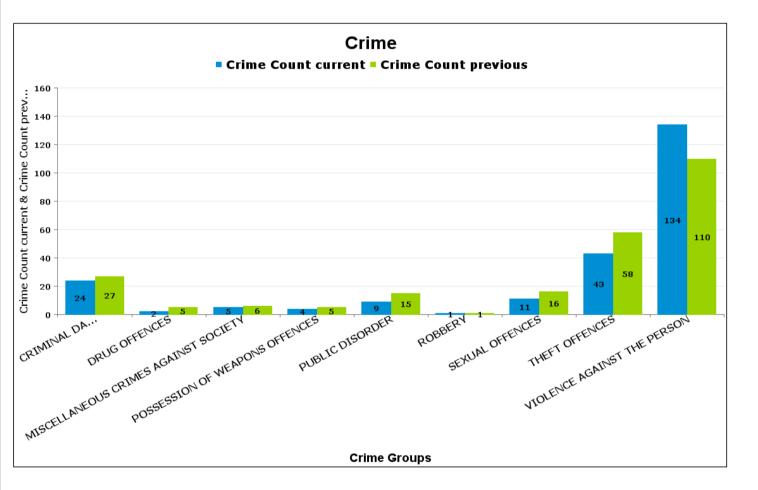

## **DESBOROUGH ST GILES**

| Crime Group                          | Current 12<br>Months | Previous 12<br>Months | +/- Crime | % Change | Number of<br>Resolved Crimes | Resolution Rate<br>(12 Months) |
|--------------------------------------|----------------------|-----------------------|-----------|----------|------------------------------|--------------------------------|
| CRIMINAL DAMAGE & ARSON              | 24                   | 27                    | -3        | -11.11%  | 3                            | 12.50%                         |
| DRUG OFFENCES                        | 2                    | 5                     | -3        | -60.00%  | 5                            | 250.00%                        |
| MISCELLANEOUS CRIMES AGAINST SOCIETY | 5                    | 6                     | -1        | -16.67%  | 1                            | 20.00%                         |
| POSSESSION OF WEAPONS OFFENCES       | 4                    | 5                     | -1        | -20.00%  | 0                            | 0.00%                          |
| PUBLIC DISORDER                      | 9                    | 15                    | -6        | -40.00%  | 0                            | 0.00%                          |
| ROBBERY                              | 1                    | 1                     | 0         | 0.00%    | 0                            | 0.00%                          |
| SEXUAL OFFENCES                      | 11                   | 16                    | -5        | -31.25%  | 2                            | 18.18%                         |
| THEFT OFFENCES                       | 43                   | 58                    | -15       | -25.86%  | 3                            | 6.98%                          |
| All Crime                            |                      | 110 F                 |           | Vehicle  |                              |                                |

VIOLENCE

**Crime Groups**