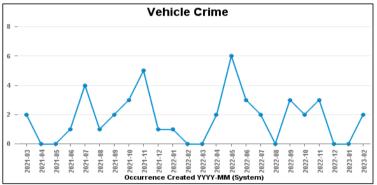

| -6        | -66.67%  | 1                            | 33.33%                         |
| SEXUAL OFFENCES                      | 29                   | 24                    | 5         | 20.83%   | 1                            | 3.45%                          |
| THEFT OFFENCES                       | 123                  | 89                    | 34        | 38.20%   | 5                            | 4.07%                          |
| VIOLENCE AGAINST THE PERSON          | 176                  | 219                   | -43       | -19.63%  | 19                           | 10.80%                         |
| Sum:                                 | 424                  | 471                   | -47       | -9.98%   | 44                           | 10.38%                         |

















## **DESBOROUGH ST GILES**

| Crime Group                          | Current 12<br>Months | Previous 12<br>Months | +/- Crime | % Change | Number of<br>Resolved Crimes | Resolution Rate<br>(12 Months) |
|--------------------------------------|----------------------|-----------------------|-----------|----------|------------------------------|--------------------------------|
| CRIMINAL DAMAGE & ARSON              | 24                   | 27                    | -3        | -11.11%  | 3                            | 12.50%                         |
| DRUG OFFENCES                        | 2                    | 5                     | -3        | -60.00%  | 5                            | 250.00%                        |
| MISCELLANEOUS CRIMES AGAINST SOCIETY | 5