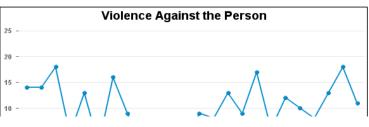

## **DESBOROUGH ST GILES**

| Crime Group                          | Current 12<br>Months | Previous 12<br>Months | +/- Crime | % Change | Number of<br>Resolved Crimes | Resolution Rate<br>(12 Months) |
|--------------------------------------|----------------------|-----------------------|-----------|----------|------------------------------|--------------------------------|
| CRIMINAL DAMAGE & ARSON              | 24                   | 27                    | -3        | -11.11%  | 3                            | 12.50%                         |
| DRUG OFFENCES                        | 2                    | 5                     | -3        | -60.00%  | 5                            | 250.00%                        |
| MISCELLANEOUS CRIMES AGAINST SOCIETY | 5                    | 6                     | -1        | -16.67%  | 1                            | 20.00%                         |
| POSSESSION OF WEAPONS OFFENCES       | 4                    | 5                     | -1        | -20.00%  | 0                            | 0.00%                          |
| PUBLIC DISORDER                      | 9                    | 15                    | -6        | -40.00%  | 0                            | 0.00%                          |
| ROBBERY                              | 1                    | 1                     | 0         | 0.00%    | 0                            | 0.00%                          |
| SEXUAL OFFENCES                      | 11                   | 16                    | -5        | -31.25%  | 2                            | 18.18%                         |
| THEFT OFFENCES                       | 43                   | 58                    | -15       | -25.86%  | 3                            | 6.98%                          |
| All Crime                            |                      | 110 F                 |           | Vehicle  |                              |                                |