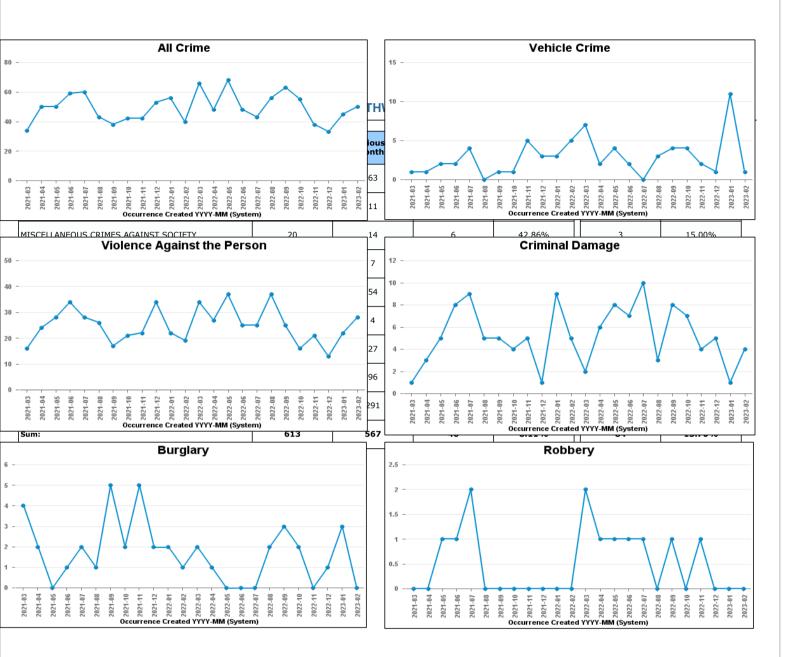

## DESBOROUGH LOATLAND

| Crime Group                          | Current 12<br>Months | Previous 12<br>Months | +/- Crime | % Change | Number of<br>Resolved Crimes | Resolution Rate<br>(12 Months) |
|--------------------------------------|----------------------|-----------------------|-----------|----------|------------------------------|--------------------------------|
| CRIMINAL DAMAGE & ARSON              | 41                   | 61                    | -20       | -32.79%  | 3                            | 7.32%                          |
| DRUG OFFENCES                        | 4                    | 6                     | -2        | -33.33%  | 8                            | 200.00%                        |
| MISCELLANEOUS CRIMES AGAINST SOCIETY | 18                   | 21                    | -3        | -14.29%  | 2                            | 11.11%                         |
| POSSESSION OF WEAPONS OFFENCES       | 3                    | 4                     | -1        | -25.00%  | 1                            | 33.33%                         |
| PUBLIC DISORDER                      | 27                   | 38                    | -11       | -28.95%  | 4                            | 14.81%                         |
| ROBBERY                              | 3                    | 9                     | -6        | -66.67%  | 1                            | 33.33%                         |
| SEXUAL OFFENCES                      | 29                   | 24                    | 5         | 20.83%   | 1                            | 3.45%                          |
| THEFT OFFENCES                       | 123                  | 89                    | 34        | 38.20%   | 5                            | 4.07%                          |
| VIOLENCE AGAINST THE PERSON          | 176                  | 219                   | -43       | -19.63%  | 19                           | 10.80%                         |
| Sum:                                 | 424                  | 471                   | -47       | -9.98%   | 44                           | 10.38%                         |

## **DESBOROUGH ST GILES**

| Crime Group                          | Current 12<br>Months | Previous 12<br>Months | +/- Crime | % Change | Number of<br>Resolved Crimes | Resolution Rate<br>(12 Months) |
|--------------------------------------|----------------------|-----------------------|-----------|----------|------------------------------|--------------------------------|
| CRIMINAL DAMAGE & ARSON              | 24                   | 27                    | -3        | -11.11%  | 3                            | 12.50%                         |
| DRUG OFFENCES                        | 2                    | 5                     | -3        | -60.00%  | 5                            | 250.00%                        |
| MISCELLANEOUS CRIMES AGAINST SOCIETY | 5                    | 6                     | -1        | -16.67%  | 1                            | 20.00%                         |
| POSSESSION OF WEAPONS OFFENCES       | 4                    | 5                     | -1        | -20.00%  | 0                            | 0.00%                          |
| PUBLIC DISORDER                      | 9                    | 15                    | -6        | -40.00%  | 0                            | 0.00%                          |
| ROBBERY                              | 1                    | 1                     | 0         | 0.00%    | 0                            | 0.00%                          |
| SEXUAL OFFENCES                      | 11                   | 16                    | -5        | -31.25%  | 2                            | 18.18%                         |
| THEFT OFFENCES                       | 43                   | 58                    | -15       | -25.86%  | 3                            | 6.98%                          |
| All Crime                            |                      | 110 F                 |           | Vehicle  |                              |                                |