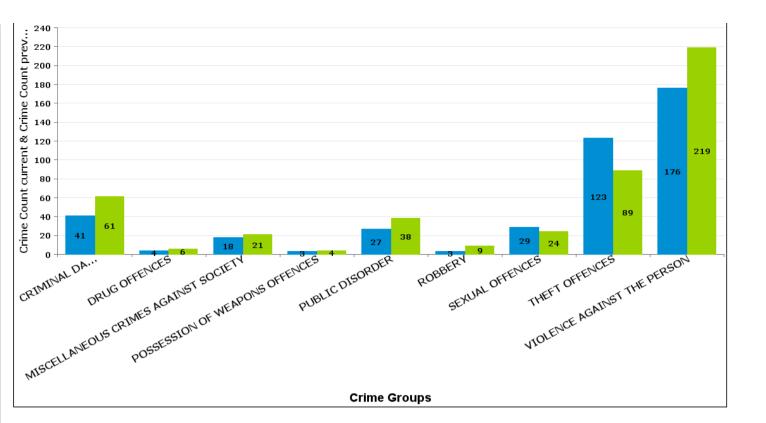

## DESBOROUGH LOATLAND

| Crime Group                          | Current 12<br>Months | Previous 12<br>Months | +/- Crime | % Change | Number of<br>Resolved Crimes | Resolution Rate<br>(12 Months) |
|--------------------------------------|----------------------|-----------------------|-----------|----------|------------------------------|--------------------------------|
| CRIMINAL DAMAGE & ARSON              | 41                   | 61                    | -20       | -32.79%  | 3                            | 7.32%                          |
| DRUG OFFENCES                        | 4                    | 6                     | -2        | -33.33%  | 8                            | 200.00%                        |
| MISCELLANEOUS CRIMES AGAINST SOCIETY | 18                   | 21                    | -3        | -14.29%  | 2                            | 11.11%                         |
| POSSESSION OF WEAPONS OFFENCES       | 3                    | 4                     | -1        | -25.00%  | 1                            | 33.33%                         |
| PUBLIC DISORDER                      | 27                   | 38                    | -11       | -28.95%  | 4                            | 14.81%                         |
| ROBBERY                              | 3                    | 9                     | -6        | -66.67%  | 1                            | 33.33%                         |
| SEXUAL OFFENCES                      | 29                   | 24                    | 5         | 20.83%   | 1                            | 3.45%                          |
| THEFT OFFENCES                       | 123                  | 89                    | 34        | 38.20%   | 5                            | 4.07%                          |
| VIOLENCE AGAINST THE PERSON          | 176                  | 219                   | -43       | -19.63%  | 19                           | 10.80%                         |
| Sum:                                 | 424                  | 471                   | -47       | -9.98%   | 44                           | 10.38%                         |

VIOLENCE

**Crime Groups**