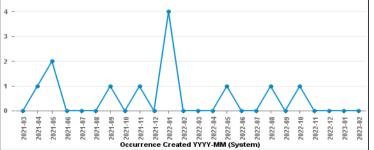

## DESBOROUGH LOATLAND

| Crime Group                          | Current 12<br>Months | Previous 12<br>Months | +/- Crime | % Change | Number of<br>Resolved Crimes | Resolution Rate<br>(12 Months) |
|--------------------------------------|----------------------|-----------------------|-----------|----------|------------------------------|--------------------------------|
| CRIMINAL DAMAGE & ARSON              | 41                   | 61                    | -20       | -32.79%  | 3                            | 7.32%                          |
| DRUG OFFENCES                        | 4                    | 6                     | -2        | -33.33%  | 8                            | 200.00%                        |
| MISCELLANEOUS CRIMES AGAINST SOCIETY | 18                   | 21                    | -3        | -14.29%  | 2                            | 11.11%                         |
| POSSESSION OF WEAPONS OFFENCES       | 3                    | 4                     | -1        | -25.00%  | 1                            | 33.33%                         |
| PUBLIC DISORDER                      | 27                   | 38                    | -11       | -28.95%  | 4                            | 14.81%                         |
| ROBBERY                              | 3                    | 9                     | -6        | -66.67%  | 1                            | 33.33%                         |
| SEXUAL OFFENCES                      | 29                   | 24                    | 5         | 20.83%   | 1                            | 3.45%                          |
| THEFT OFFENCES                       | 123                  | 89                    | 34        | 38.20%   | 5                            | 4.07%                          |
| VIOLENCE AGAINST THE PERSON          | 176                  | 219                   | -43       | -19.63%  | 19                           | 10.80%                         |
| Sum:                                 | 424                  | 471                   | -47       | -9.98%   | 44                           | 10.38%                         |