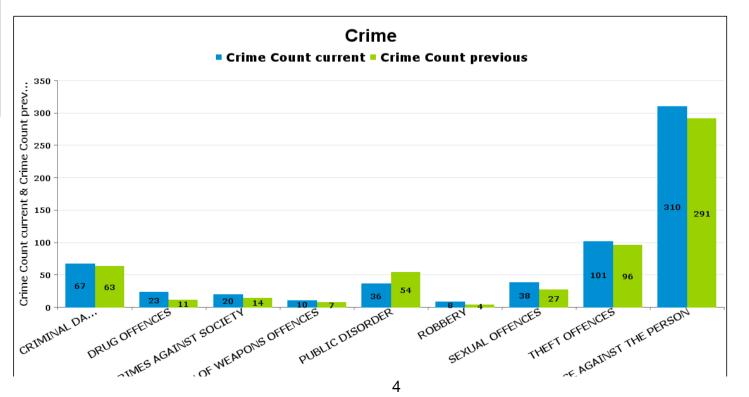

## DESBOROUGH LOATLAND

| Crime Group                          | Current 12<br>Months | Previous 12<br>Months | +/- Crime | % Change | Number of<br>Resolved Crimes | Resolution Rate<br>(12 Months) |
|--------------------------------------|----------------------|-----------------------|-----------|----------|------------------------------|--------------------------------|
| CRIMINAL DAMAGE & ARSON              | 41                   | 61                    | -20       | -32.79%  | 3                            | 7.32%                          |
| DRUG OFFENCES                        | 4                    | 6                     | -2        | -33.33%  | 8                            | 200.00%                        |
| MISCELLANEOUS CRIMES AGAINST SOCIETY | 18                   | 21                    | -3        | -14.29%  | 2                            | 11.11%                         |
| POSSESSION OF WEAPONS OFFENCES       | 3                    | 4                     | -1        | -25.00%  | 1                            | 33.33%                         |
| PUBLIC DISORDER                      | 27                   | 38                    | -11       | -28.95%  | 4                            | 14.81%                         |
| ROBBERY                              | 3                    | 9                     | -6        | -66.67%  | 1                            | 33.33%                         |
| SEXUAL OFFENCES                      | 29                   | 24                    | 5         | 20.83%   | 1                            | 3.45%                          |
| THEFT OFFENCES                       | 123                  | 89                    | 34        | 38.20%   | 5                            | 4.07%                          |
| VIOLENCE AGAINST THE PERSON          | 176                  | 219                   | -43       | -19.63%  | 19                           | 10.80%                         |
| Sum:                                 | 424                  | 471                   | -47       | -9.98%   | 44                           | 10.38%                         |

## **DESBOROUGH ST GILES**

| Crime Group                          | Current 12<br>Months | Previous 12<br>Months | +/- Crime | % Change | Number of<br>Resolved Crimes | Resolution Rate<br>(12 Months) |
|--------------------------------------|----------------------|-----------------------|-----------|----------|------------------------------|--------------------------------|
| CRIMINAL DAMAGE & ARSON              | 24                   | 27                    | -3        | -11.11%  | 3                            | 12.50%                         |
| DRUG OFFENCES                        | 2                    | 5                     | -3        | -60.00%  | 5                            | 250.00%                        |
| MISCELLANEOUS CRIMES AGAINST SOCIETY | 5                    | 6                     | -1        | -16.67%  | 1                            | 20.00%                         |
| POSSESSION OF WEAPONS OFFENCES       | 4                    | 5                     | -1        | -20.00%  | 0                            | 0.00%                          |
| PUBLIC DISORDER                      | 9                    | 15                    | -6        | -40.00%  | 0                            | 0.00%                          |
| ROBBERY                              | 1                    | 1                     | 0         | 0.00%    | 0                            | 0.00%                          |
| SEXUAL OFFENCES                      | 11                   | 16                    | -5        | -31.25%  | 2                            | 18.18%                         |
| THEFT OFFENCES                       | 43                   | 58                    | -15       | -25.86%  | 3                            | 6.98%                          |
| All Crime                            |                      | 110 F                 |           | Vehicle  |                              |                                |