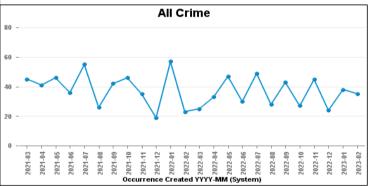

| -6        | -66.67%  | 1                            | 33.33%                         |
| SEXUAL OFFENCES                      | 29                   | 24                    | 5         | 20.83%   | 1                            | 3.45%                          |
| THEFT OFFENCES                       | 123                  | 89                    | 34        | 38.20%   | 5                            | 4.07%                          |
| VIOLENCE AGAINST THE PERSON          | 176                  | 219                   | -43       | -19.63%  | 19                           | 10.80%                         |
| Sum:                                 | 424                  | 471                   | -47       | -9.98%   | 44                           | 10.38%                         |

















## **DESBOROUGH ST GILES**

| Crime Group                          | Current 12<br>Months | Previous 12<br>Months | +/- Crime | % Change | Number of<br>Resolved Crimes | Resolution Rate<br>(12 Months) |
|--------------------------------------|----------------------|-----------------------|-----------|----------|------------------------------|--------------------------------|
| CRIMINAL DAMAGE & ARSON              | 24                   | 27                    | -3        | -11.11%  | 3                            | 12.50%                         |
| DRUG OFFENCES                        | 2                    | 5                     | -3        | -60.00%  | 5                            | 250.00%                        |
| MISCELLANEOUS CRIMES AGAINST SOCIETY | 5