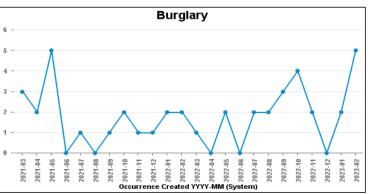

| -6        | -66.67%  | 1                            | 33.33%                         |
| SEXUAL OFFENCES                      | 29                   | 24                    | 5         | 20.83%   | 1                            | 3.45%                          |
| THEFT OFFENCES                       | 123                  | 89                    | 34        | 38.20%   | 5                            | 4.07%                          |
| VIOLENCE AGAINST THE PERSON          | 176                  | 219                   | -43       | -19.63%  | 19                           | 10.80%                         |
| Sum:                                 | 424                  | 471                   | -47       | -9.98%   | 44                           | 10.38%                         |

















## **DESBOROUGH ST GILES**

| Crime Group                          | Current 12<br>Months | Previous 12<br>Months | +/- Crime | % Change | Number of<br>Resolved Crimes | Resolution Rate<br>(12 Months) |
|--------------------------------------|----------------------|-----------------------|-----------|----------|------------------------------|--------------------------------|
| CRIMINAL DAMAGE & ARSON              | 24                   | 27                    | -3        | -11.11%  | 3                            | 12.50%                         |
| DRUG OFFENCES                        | 2                    | 5                     | -3        | -60.00%  | 5                            | 250.00%                        |
| MISCELLANEOUS CRIMES AGAINST SOCIETY | 5