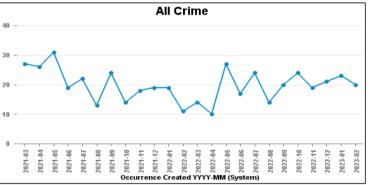

## **DESBOROUGH ST GILES**

| Crime Group                          | Current 12<br>Months | Previous 12<br>Months | +/- Crime | % Change | Number of<br>Resolved Crimes | Resolution Rate<br>(12 Months) |
|--------------------------------------|----------------------|-----------------------|-----------|----------|------------------------------|--------------------------------|
| CRIMINAL DAMAGE & ARSON              | 24                   | 27                    | -3        | -11.11%  | 3                            | 12.50%                         |
| DRUG OFFENCES                        | 2                    | 5                     | -3        | -60.00%  | 5                            | 250.00%                        |
| MISCELLANEOUS CRIMES AGAINST SOCIETY | 5                    | 6                     | -1        | -16.67%  | 1                            | 20.00%                         |
| POSSESSION OF WEAPONS OFFENCES       | 4                    | 5                     | -1        | -20.00%  | 0                            | 0.00%                          |
| PUBLIC DISORDER                      | 9                    | 15                    | -6        | -40.00%  | 0                            | 0.00%                          |
| ROBBERY                              | 1                    | 1                     | 0         | 0.00%    | 0                            | 0.00%                          |
| SEXUAL OFFENCES                      | 11                   | 16                    | -5        | -31.25%  | 2                            | 18.18%                         |
| THEFT OFFENCES                       | 43                   | 58                    | -15       | -25.86%  | 3                            | 6.98%                          |
| VIOLENCE AGAINST THE PERSON          | 134                  | 110                   | 24        | 21.82%   | 22                           | 16.42%                         |
| Sum:                                 | 233                  | 243                   | -10       | -4.12%   | 36                           | 15.45%                         |