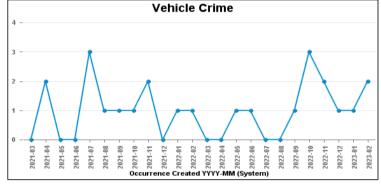

## **DESBOROUGH ST GILES**

| Crime Group                          | Current 12<br>Months | Previous 12<br>Months | +/- Crime | % Change | Number of<br>Resolved Crimes | Resolution Rate<br>(12 Months) |
|--------------------------------------|----------------------|-----------------------|-----------|----------|------------------------------|--------------------------------|
| CRIMINAL DAMAGE & ARSON              | 24                   | 27                    | -3        | -11.11%  | 3                            | 12.50%                         |
| DRUG OFFENCES                        | 2                    | 5                     | -3        | -60.00%  | 5                            | 250.00%                        |
| MISCELLANEOUS CRIMES AGAINST SOCIETY | 5                    | 6                     | -1        | -16.67%  | 1                            | 20.00%                         |
| POSSESSION OF WEAPONS OFFENCES       | 4                    | 5                     | -1        | -20.00%  | 0                            | 0.00%                          |
| PUBLIC DISORDER                      | 9                    | 15                    | -6        | -40.00%  | 0                            | 0.00%                          |
| ROBBERY                              | 1                    | 1                     | 0         | 0.00%    | 0                            | 0.00%                          |
| SEXUAL OFFENCES                      | 11                   | 16                    | -5        | -31.25%  | 2                            | 18.18%                         |
| THEFT OFFENCES                       | 43                   | 58                    | -15       | -25.86%  | 3                            | 6.98%                          |
| VIOLENCE AGAINST THE PERSON          | 134                  | 110                   | 24        | 21.82%   | 22                           | 16.42%                         |
| Sum:                                 | 233                  | 243                   | -10       | -4.12%   | 36                           | 15.45%                         |