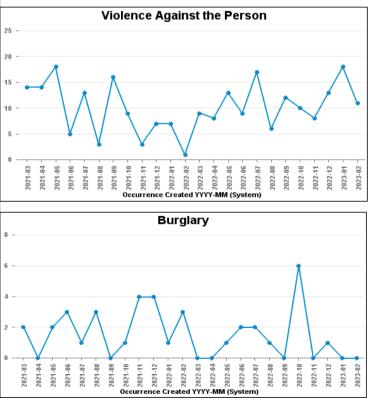

## **DESBOROUGH ST GILES**

| Crime Group                          | Current 12<br>Months | Previous 12<br>Months | +/- Crime | % Change | Number of<br>Resolved Crimes | Resolution Rate<br>(12 Months) |
|--------------------------------------|----------------------|-----------------------|-----------|----------|------------------------------|--------------------------------|
| CRIMINAL DAMAGE & ARSON              | 24                   | 27                    | -3        | -11.11%  | 3                            | 12.50%                         |
| DRUG OFFENCES                        | 2                    | 5                     | -3        | -60.00%  | 5                            | 250.00%                        |
| MISCELLANEOUS CRIMES AGAINST SOCIETY | 5                    | 6                     | -1        | -16.67%  | 1                            | 20.00%                         |
| POSSESSION OF WEAPONS OFFENCES       | 4                    | 5                     | -1        | -20.00%  | 0                            | 0.00%                          |
| PUBLIC DISORDER                      | 9                    | 15                    | -6        | -40.00%  | 0                            | 0.00%                          |
| ROBBERY                              | 1                    | 1                     | 0         | 0.00%    | 0                            | 0.00%                          |
| SEXUAL OFFENCES                      | 11                   | 16                    | -5        | -31.25%  | 2                            | 18.18%                         |
| THEFT OFFENCES                       | 43                   | 58                    | -15       | -25.86%  | 3                            | 6.98%                          |
| VIOLENCE AGAINST THE PERSON          | 134                  | 110                   | 24        | 21.82%   | 22                           | 16.42%                         |
| Sum:                                 | 233                  | 243                   | -10       | -4.12%   | 36                           | 15.45%                         |