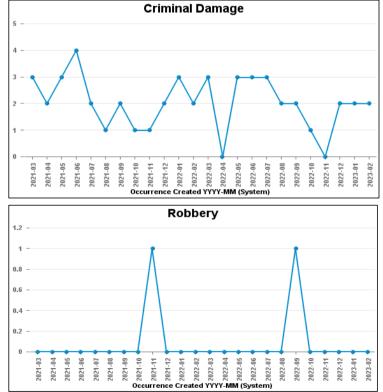

## **DESBOROUGH ST GILES**

| Crime Group                          | Current 12<br>Months | Previous 12<br>Months | +/- Crime | % Change | Number of<br>Resolved Crimes | Resolution Rate<br>(12 Months) |
|--------------------------------------|----------------------|-----------------------|-----------|----------|------------------------------|--------------------------------|
| CRIMINAL DAMAGE & ARSON              | 24                   | 27                    | -3        | -11.11%  | 3                            | 12.50%                         |
| DRUG OFFENCES                        | 2                    | 5                     | -3        | -60.00%  | 5                            | 250.00%                        |
| MISCELLANEOUS CRIMES AGAINST SOCIETY | 5                    | 6                     | -1        | -16.67%  | 1                            | 20.00%                         |
| POSSESSION OF WEAPONS OFFENCES       | 4                    | 5                     | -1        | -20.00%  | 0                            | 0.00%                          |
| PUBLIC DISORDER                      | 9                    | 15                    | -6        | -40.00%  | 0                            | 0.00%                          |
| ROBBERY                              | 1                    | 1                     | 0         | 0.00%    | 0                            | 0.00%                          |
| SEXUAL OFFENCES                      | 11                   | 16                    | -5        | -31.25%  | 2                            | 18.18%                         |
| THEFT OFFENCES                       | 43                   | 58                    | -15       | -25.86%  | 3                            | 6.98%                          |
| VIOLENCE AGAINST THE PERSON          | 134                  | 110                   | 24        | 21.82%   | 22                           | 16.42%                         |
| Sum:                                 | 233                  | 243                   | -10       | -4.12%   | 36                           | 15.45%                         |