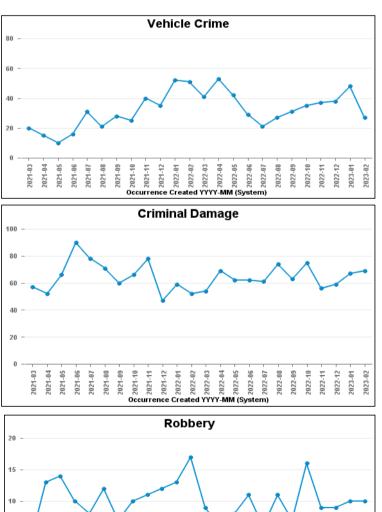

5

2021-03

2021-04 -2021-05 -2021-06 -2021-07 -2021-08 -2021-09 -2021-09 -

2021-12 -

2022-02 \$ 2022-03

2022-01

2021-11 - 2021-10 - 2021-12 - 2021-12 - 2021-12 - 2021-12 - 2021-12 - 2021-12 - 2021-12 - 2021-12 - 2021-12 - 2021-12 - 2021-12 - 2021-12 - 2021-12 - 2021-12 - 2021-12 - 2021-12 - 2021-12 - 2021-12 - 2021-12 - 2021-12 - 2021-12 - 2021-12 - 2021-12 - 2021-12 - 2021-12 - 2021-12 - 2021-12 - 2021-12 - 2021-12 - 2021-12 - 2021-12 - 2021-12 - 2021-12 - 2021-12 - 2021-12 - 2021-12 - 2021-12 - 2021-12 - 2021-12 - 2021-12 - 2021-12 - 2021-12 - 2021-12 - 2021-12 - 2021-12 - 2021-12 - 2021-12 - 2021-12 - 2021-12 - 2021-12 - 2021-12 - 2021-12 - 2021-12 - 2021-12 - 2021-12 - 2021-12 - 2021-12 - 2021-12 - 2021-12 - 2021-12 - 2021-12 - 2021-12 - 2021-12 - 2021-12 - 2021-12 - 2021-12 - 2021-12 - 2021-12 - 2021-12 - 2021-12 - 2021-12 - 2021-12 - 2021-12 - 2021-12 - 2021-12 - 2021-12 - 2021-12 - 2021-12 - 2021-12 - 2021-12 - 2021-12 - 2021-12 - 2021-12 - 2021-12 - 2021-12 - 2021-12 - 2021-12 - 2021-12 - 2021-12 - 2021-12 - 2021-12 - 2021-12 - 2021-12 - 2021-12 - 2021-12 - 2021-12 - 2021-12 - 2021-12 - 2021-12 - 2021-12 - 2021-12 - 2021-12 - 2021-12 - 2021-12 - 2021-12 - 2021-12 - 2021-12 - 2021-12 - 2021-12 - 2021-12 - 2021-12 - 2021-12 - 2021-12 - 2021-12 - 2021-12 - 2021-12 - 2021-12 - 2021-12 - 2021-12 - 2021-12 - 2021-12 - 2021-12 - 2021-12 - 2021-12 - 2021-12 - 2021-12 - 2021-12 - 2021-12 - 2021-12 - 2021-12 - 2021-12 - 2021-12 - 2021-12 - 2021-12 - 2021-12 - 2021-12 - 2021-12 - 2021-12 - 2021-12 - 2021-12 - 2021-12 - 2021-12 - 2021-12 - 2021-12 - 2021-12 - 2021-12 - 2021-12 - 2021-12 - 2021-12 - 2021-12 - 2021-12 - 2021-12 - 2021-12 - 2021-12 - 2021-12 - 2021-12 - 2021-12 - 2021-12 - 2021-12 - 2021-12 - 2021-12 - 2021-12 - 2021-12 - 2021-12 - 2021-12 - 2021-12 - 2021-12 - 2021-12 - 2021-12 - 2021-12 - 2021-12 - 2021-12 - 2021-12 - 2021-12 - 2021-12 - 2021-12 - 2021-12 - 2021-12 - 2021-12 - 2021-12 - 2021-12 - 2021-12 - 2021-12 - 2021-12 - 2021-12 - 2021-12 - 2021-12 - 2021-12 - 2021-12 - 2021-12 - 2021-12 - 2021-12 - 2021-12 - 2021-12 - 2021-12 - 2021-12 - 2021-12 - 2021-12 - 2021-12 - 2021-12 - 2021-12 - 2021-12 - 2021-1

2022-04

2022-05 2022-06 2022-07 2022-08

2022-09 -2022-10 -2022-11 -2022-12 -2023-01 -2023-02 -