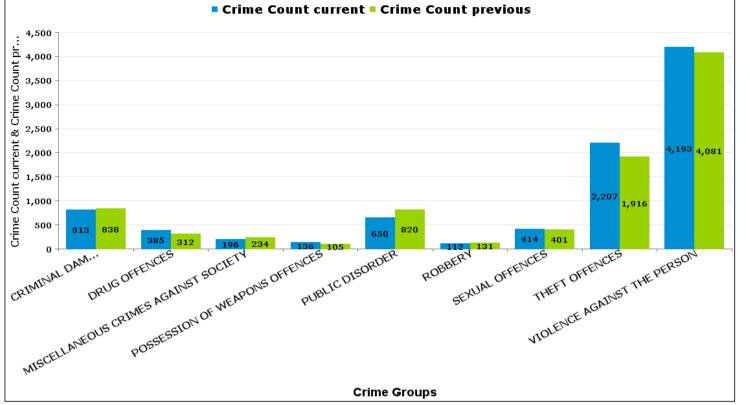

## **Kettering Sector**

| 2023-02                              |                      |                       |           |          |                              |                                |
|--------------------------------------|----------------------|-----------------------|-----------|----------|------------------------------|--------------------------------|
| Crime Group                          | Current 12<br>Months | Previous 12<br>Months | +/- Crime | % Change | Number of<br>Resolved Crimes | Resolution Rate<br>(12 Months) |
| CRIMINAL DAMAGE & ARSON              | 813                  | 838                   | -25       | -2.98%   | 159                          | 19.56%                         |
| DRUG OFFENCES                        | 385                  | 312                   | 73        | 23.40%   | 276                          | 71.69%                         |
| MISCELLANEOUS CRIMES AGAINST SOCIETY | 196                  | 234                   | -38       | -16.24%  | 42                           | 21.43%                         |
| POSSESSION OF WEAPONS OFFENCES       | 136                  | 105                   | 31        | 29.52%   | 53                           | 38.97%                         |
| PUBLIC DISORDER                      | 650                  | 820                   | -170      | -20.73%  | 139                          | 21.38%                         |
| ROBBERY                              | 112                  | 131                   | -19       | -14.50%  | 9                            | 8.04%                          |
| SEXUAL OFFENCES                      | 414                  | 401                   | 13        | 3.24%    | 28                           | 6.76%                          |
| THEFT OFFENCES                       | 2207                 | 1916                  | 291       | 15.19%   | 181                          | 8.20%                          |
| VIOLENCE AGAINST THE PERSON          | 4193                 | 4081                  | 112       | 2.74%    | 573                          | 13.67%                         |
| Sum:                                 | 9106                 | 8838                  | 268       | 3.03%    | 1460                         | 16.03%                         |