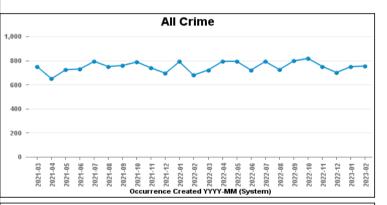

5

2021-03

2021-04 -2021-05 -2021-06 -2021-07 -2021-08 -2021-09 -2021-09 -

2021-12 -

2022-02 \$ 2022-03

2022-01

2021-11 - 2021-10 - 2021-12 - 2021-12 - 2021-12 - 2021-12 - 2021-12 - 2021-12 - 2021-12 - 2021-12 - 2021-12 - 2021-12 - 2021-12 - 2021-12 - 2021-12 - 2021-12 - 2021-12 - 2021-12 - 2021-12 - 2021-12 - 2021-12 - 2021-12 - 2021-12 - 2021-12 - 2021-12 - 2021-12 - 2021-12 - 2021-12 - 2021-12 - 2021-12 - 2021-12 - 2021-12 - 2021-12 - 2021-12 - 2021-12 - 2021-12 - 2021-12 - 2021-12 - 2021-12 - 2021-12 - 2021-12 - 2021-12 - 2021-12 - 2021-12 - 2021-12 - 2021-12 - 2021-12 - 2021-12 - 2021-12 - 2021-12 - 2021-12 - 2021-12 - 2021-12 - 2021-12 - 2021-12 - 2021-12 - 2021-12 - 2021-12 - 2021-12 - 2021-12 - 2021-12 - 2021-12 - 2021-12 - 2021-12 - 2021-12 - 2021-12 - 2021-12 - 2021-12 - 2021-12 - 2021-12 - 2021-12 - 2021-12 - 2021-12 - 2021-12 - 2021-12 - 2021-12 - 2021-12 - 2021-12 - 2021-12 - 2021-12 - 2021-12 - 2021-12 - 2021-12 - 2021-12 - 2021-12 - 2021-12 - 2021-12 - 2021-12 - 2021-12 - 2021-12 - 2021-12 - 2021-12 - 2021-12 - 2021-12 - 2021-12 - 2021-12 - 2021-12 - 2021-12 - 2021-12 - 2021-12 - 2021-12 - 2021-12 - 2021-12 - 2021-12 - 2021-12 - 2021-12 - 2021-12 - 2021-12 - 2021-12 - 2021-12 - 2021-12 - 2021-12 - 2021-12 - 2021-12 - 2021-12 - 2021-12 - 2021-12 - 2021-12 - 2021-12 - 2021-12 - 2021-12 - 2021-12 - 2021-12 - 2021-12 - 2021-12 - 2021-12 - 2021-12 - 2021-12 - 2021-12 - 2021-12 - 2021-12 - 2021-12 - 2021-12 - 2021-12 - 2021-12 - 2021-12 - 2021-12 - 2021-12 - 2021-12 - 2021-12 - 2021-12 - 2021-12 - 2021-12 - 2021-12 - 2021-12 - 2021-12 - 2021-12 - 2021-12 - 2021-12 - 2021-12 - 2021-12 - 2021-12 - 2021-12 - 2021-12 - 2021-12 - 2021-12 - 2021-12 - 2021-12 - 2021-12 - 2021-12 - 2021-12 - 2021-12 - 2021-12 - 2021-12 - 2021-12 - 2021-12 - 2021-12 - 2021-12 - 2021-12 - 2021-12 - 2021-12 - 2021-12 - 2021-12 - 2021-12 - 2021-12 - 2021-12 - 2021-12 - 2021-12 - 2021-12 - 2021-12 - 2021-12 - 2021-12 - 2021-12 - 2021-12 - 2021-12 - 2021-12 - 2021-12 - 2021-12 - 2021-12 - 2021-12 - 2021-12 - 2021-12 - 2021-12 - 2021-12 - 2021-12 - 2021-12 - 2021-12 - 2021-12 - 2021-12 - 2021-12 - 2021-12 - 2021-12 - 2021-12 - 2021-12 - 2021-1

2022-04

2022-05 2022-06 2022-07 2022-08

2022-09 -2022-10 -2022-11 -2022-12 -2023-01 -2023-02 -