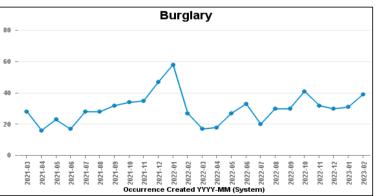

5

2021-03

2021-04 -2021-05 -2021-06 -2021-07 -2021-08 -2021-09 -2021-09 -

2021-12 -

2022-02 \$ 2022-03

2022-01

2021-11 - 2021-10 - 2021-12 - 2021-12 - 2021-12 - 2021-12 - 2021-12 - 2021-12 - 2021-12 - 2021-12 - 2021-12 - 2021-12 - 2021-12 - 2021-12 - 2021-12 - 2021-12 - 2021-12 - 2021-12 - 2021-12 - 2021-12 - 2021-12 - 2021-12 - 2021-12 - 2021-12 - 2021-12 - 2021-12 - 2021-12 - 2021-12 - 2021-12 - 2021-12 - 2021-12 - 2021-12 - 2021-12 - 2021-12 - 2021-12 - 2021-12 - 2021-12 - 2021-12 - 2021-12 - 2021-12 - 2021-12 - 2021-12 - 2021-12 - 2021-12 - 2021-12 - 2021-12 - 2021-12 - 2021-12 - 2021-12 - 2021-12 - 2021-12 - 2021-12 - 2021-12 - 2021-12 - 2021-12 - 2021-12 - 2021-12 - 2021-12 - 2021-12 - 2021-12 - 2021-12 - 2021-12 - 2021-12 - 2021-12 - 2021-12 - 2021-12 - 2021-12 - 2021-12 - 2021-12 - 2021-12 - 2021-12 - 2021-12 - 2021-12 - 2021-12 - 2021-12 - 2021-12 - 2021-12 - 2021-12 - 2021-12 - 2021-12 - 2021-12 - 2021-12 - 2021-12 - 2021-12 - 2021-12 - 2021-12 - 2021-12 - 2021-12 - 2021-12 - 2021-12 - 2021-12 - 2021-12 - 2021-12 - 2021-12 - 2021-12 - 2021-12 - 2021-12 - 2021-12 - 2021-12 - 2021-12 - 2021-12 - 2021-12 - 2021-12 - 2021-12 - 2021-12 - 2021-12 - 2021-12 - 2021-12 - 2021-12 - 2021-12 - 2021-12 - 2021-12 - 2021-12 - 2021-12 - 2021-12 - 2021-12 - 2021-12 - 2021-12 - 2021-12 - 2021-12 - 2021-12 - 2021-12 - 2021-12 - 2021-12 - 2021-12 - 2021-12 - 2021-12 - 2021-12 - 2021-12 - 2021-12 - 2021-12 - 2021-12 - 2021-12 - 2021-12 - 2021-12 - 2021-12 - 2021-12 - 2021-12 - 2021-12 - 2021-12 - 2021-12 - 2021-12 - 2021-12 - 2021-12 - 2021-12 - 2021-12 - 2021-12 - 2021-12 - 2021-12 - 2021-12 - 2021-12 - 2021-12 - 2021-12 - 2021-12 - 2021-12 - 2021-12 - 2021-12 - 2021-12 - 2021-12 - 2021-12 - 2021-12 - 2021-12 - 2021-12 - 2021-12 - 2021-12 - 2021-12 - 2021-12 - 2021-12 - 2021-12 - 2021-12 - 2021-12 - 2021-12 - 2021-12 - 2021-12 - 2021-12 - 2021-12 - 2021-12 - 2021-12 - 2021-12 - 2021-12 - 2021-12 - 2021-12 - 2021-12 - 2021-12 - 2021-12 - 2021-12 - 2021-12 - 2021-12 - 2021-12 - 2021-12 - 2021-12 - 2021-12 - 2021-12 - 2021-12 - 2021-12 - 2021-12 - 2021-12 - 2021-12 - 2021-12 - 2021-12 - 2021-12 - 2021-12 - 2021-12 - 2021-12 - 2021-1

2022-04

2022-05 2022-06 2022-07 2022-08

2022-09 -2022-10 -2022-11 -2022-12 -2023-01 -2023-02 -