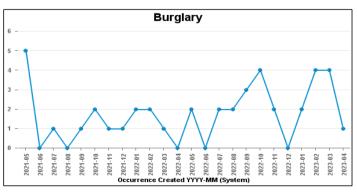

## **DESBOROUGH LOATLAND**

| Crime Group                          | Current 12<br>Months | Previous 12<br>Months | +/- Crime | % Change | Number of Resolved Crimes | Resolution Rate<br>(12 Months) |
|--------------------------------------|----------------------|-----------------------|-----------|----------|---------------------------|--------------------------------|
| CRIMINAL DAMAGE & ARSON              | 45                   | 55                    | -10       | -18.18%  | 3                         | 6.67%                          |
| DRUG OFFENCES                        | 5                    | 7                     | -2        | -28.57%  | 6                         | 120.00%                        |
| MISCELLANEOUS CRIMES AGAINST SOCIETY | 21                   | 20                    | 1         | 5.00%    | 2                         | 9.52%                          |
| POSSESSION OF WEAPONS OFFENCES       | 3                    | 4                     | -1        | -25.00%  | 0                         | 0.00%                          |
| PUBLIC DISORDER                      | 28                   | 32                    | -4        | -12.50%  | 4                         | 14.29%                         |
| ROBBERY                              | 4                    | 8                     | -4        | -50.00%  | 1                         | 25.00%                         |
| SEXUAL OFFENCES                      | 26                   | 25                    | 1         | 4.00%    | 0                         | 0.00%                          |
| THEFT OFFENCES                       | 148                  | 88                    | 60        | 68.18%   | 5                         | 3.38%                          |
| VIOLENCE AGAINST THE PERSON          | 175                  | 203                   | -28       | -13.79%  | 20                        | 11.43%                         |
| Sum:                                 | 455                  | 442                   | 13        | 2.94%    | 41                        | 9.01%                          |