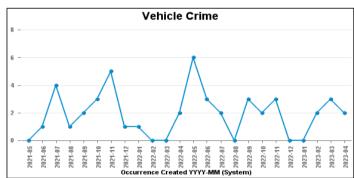

## **DESBOROUGH LOATLAND**

| Crime Group                          | Current 12<br>Months | Previous 12<br>Months | +/- Crime | % Change | Number of Resolved Crimes | Resolution Rate<br>(12 Months) |
|--------------------------------------|----------------------|-----------------------|-----------|----------|---------------------------|--------------------------------|
| CRIMINAL DAMAGE & ARSON              | 45                   | 55                    | -10       | -18.18%  | 3                         | 6.67%                          |
| DRUG OFFENCES                        | 5                    | 7                     | -2        | -28.57%  | 6                         | 120.00%                        |
| MISCELLANEOUS CRIMES AGAINST SOCIETY | 21                   | 20                    | 1         | 5.00%    | 2                         | 9.52%                          |
| POSSESSION OF WEAPONS OFFENCES       | 3                    | 4                     | -1        | -25.00%  | 0                         | 0.00%                          |
| PUBLIC DISORDER                      | 28                   | 32                    | -4        | -12.50%  | 4                         | 14.29%                         |
| ROBBERY                              | 4                    | 8                     | -4        | -50.00%  | 1                         | 25.00%                         |
| SEXUAL OFFENCES                      | 26                   | 25                    | 1         | 4.00%    | 0                         | 0.00%                          |
| THEFT OFFENCES                       | 148                  | 88                    | 60        | 68.18%   | 5                         | 3.38%                          |
| VIOLENCE AGAINST THE PERSON          | 175                  | 203                   | -28       | -13.79%  | 20                        | 11.43%                         |
| Sum:                                 | 455                  | 442                   | 13        | 2.94%    | 41                        | 9.01%                          |