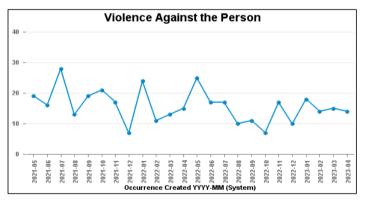

## **DESBOROUGH LOATLAND**

| Crime Group                          | Current 12<br>Months | Previous 12<br>Months | +/- Crime | % Change | Number of Resolved Crimes | Resolution Rate<br>(12 Months) |
|--------------------------------------|----------------------|-----------------------|-----------|----------|---------------------------|--------------------------------|
| CRIMINAL DAMAGE & ARSON              | 45                   | 55                    | -10       | -18.18%  | 3                         | 6.67%                          |
| DRUG OFFENCES                        | 5                    | 7                     | -2        | -28.57%  | 6                         | 120.00%                        |
| MISCELLANEOUS CRIMES AGAINST SOCIETY | 21                   | 20                    | 1         | 5.00%    | 2                         | 9.52%                          |
| POSSESSION OF WEAPONS OFFENCES       | 3                    | 4                     | -1        | -25.00%  | 0                         | 0.00%                          |
| PUBLIC DISORDER                      | 28                   | 32                    | -4        | -12.50%  | 4                         | 14.29%                         |
| ROBBERY                              | 4                    | 8                     | -4        | -50.00%  | 1                         | 25.00%                         |
| SEXUAL OFFENCES                      | 26                   | 25                    | 1         | 4.00%    | 0                         | 0.00%                          |
| THEFT OFFENCES                       | 148                  | 88                    | 60        | 68.18%   | 5                         | 3.38%                          |
| VIOLENCE AGAINST THE PERSON          | 175                  | 203                   | -28       | -13.79%  | 20                        | 11.43%                         |
| Sum:                                 | 455                  | 442                   | 13        | 2.94%    | 41                        | 9.01%                          |