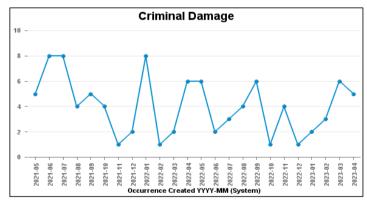

## **DESBOROUGH LOATLAND**

| Crime Group                          | Current 12<br>Months | Previous 12<br>Months | +/- Crime | % Change | Number of Resolved Crimes | Resolution Rate<br>(12 Months) |
|--------------------------------------|----------------------|-----------------------|-----------|----------|---------------------------|--------------------------------|
| CRIMINAL DAMAGE & ARSON              | 45                   | 55                    | -10       | -18.18%  | 3                         | 6.67%                          |
| DRUG OFFENCES                        | 5                    | 7                     | -2        | -28.57%  | 6                         | 120.00%                        |
| MISCELLANEOUS CRIMES AGAINST SOCIETY | 21                   | 20                    | 1         | 5.00%    | 2                         | 9.52%                          |
| POSSESSION OF WEAPONS OFFENCES       | 3                    | 4                     | -1        | -25.00%  | 0                         | 0.00%                          |
| PUBLIC DISORDER                      | 28                   | 32                    | -4        | -12.50%  | 4                         | 14.29%                         |
| ROBBERY                              | 4                    | 8                     | -4        | -50.00%  | 1                         | 25.00%                         |
| SEXUAL OFFENCES                      | 26                   | 25                    | 1         | 4.00%    | 0                         | 0.00%                          |
| THEFT OFFENCES                       | 148                  | 88                    | 60        | 68.18%   | 5                         | 3.38%                          |
| VIOLENCE AGAINST THE PERSON          | 175                  | 203                   | -28       | -13.79%  | 20                        | 11.43%                         |
| Sum:                                 | 455                  | 442                   | 13        | 2.94%    | 41                        | 9.01%                          |