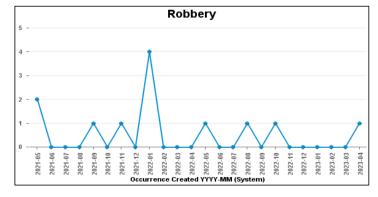

## **DESBOROUGH LOATLAND**

| Crime Group                          | Current 12<br>Months | Previous 12<br>Months | +/- Crime | % Change | Number of Resolved Crimes | Resolution Rate<br>(12 Months) |
|--------------------------------------|----------------------|-----------------------|-----------|----------|---------------------------|--------------------------------|
| CRIMINAL DAMAGE & ARSON              | 45                   | 55                    | -10       | -18.18%  | 3                         | 6.67%                          |
| DRUG OFFENCES                        | 5                    | 7                     | -2        | -28.57%  | 6                         | 120.00%                        |
| MISCELLANEOUS CRIMES AGAINST SOCIETY | 21                   | 20                    | 1         | 5.00%    | 2                         | 9.52%                          |
| POSSESSION OF WEAPONS OFFENCES       | 3                    | 4                     | -1        | -25.00%  | 0                         | 0.00%                          |
| PUBLIC DISORDER                      | 28                   | 32                    | -4        | -12.50%  | 4                         | 14.29%                         |
| ROBBERY                              | 4                    | 8                     | -4        | -50.00%  | 1                         | 25.00%                         |
| SEXUAL OFFENCES                      | 26                   | 25                    | 1         | 4.00%    | 0                         | 0.00%                          |
| THEFT OFFENCES                       | 148                  | 88                    | 60        | 68.18%   | 5                         | 3.38%                          |
| VIOLENCE AGAINST THE PERSON          | 175                  | 203                   | -28       | -13.79%  | 20                        | 11.43%                         |
| Sum:                                 | 455                  | 442                   | 13        | 2.94%    | 41                        | 9.01%                          |