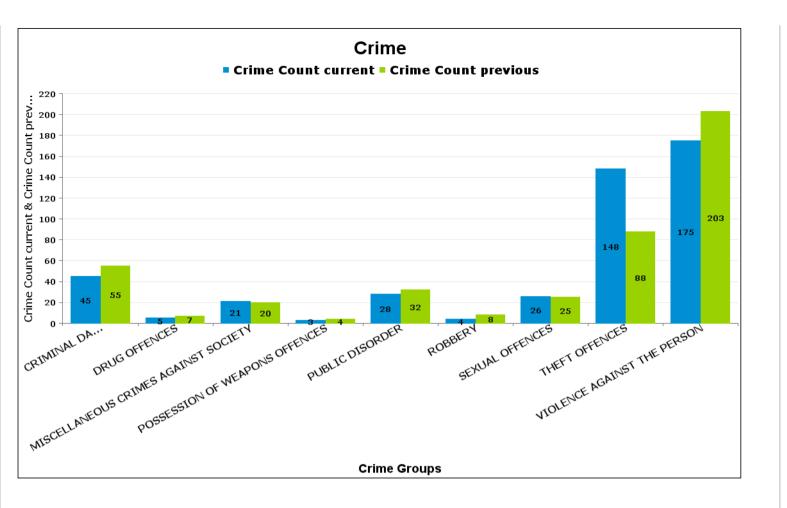

## **DESBOROUGH LOATLAND**

| Crime Group                          | Current 12<br>Months | Previous 12<br>Months | +/- Crime | % Change | Number of Resolved Crimes | Resolution Rate<br>(12 Months) |
|--------------------------------------|----------------------|-----------------------|-----------|----------|---------------------------|--------------------------------|
| CRIMINAL DAMAGE & ARSON              | 45                   | 55                    | -10       | -18.18%  | 3                         | 6.67%                          |
| DRUG OFFENCES                        | 5                    | 7                     | -2        | -28.57%  | 6                         | 120.00%                        |
| MISCELLANEOUS CRIMES AGAINST SOCIETY | 21                   | 20                    | 1         | 5.00%    | 2                         | 9.52%                          |
| POSSESSION OF WEAPONS OFFENCES       | 3                    | 4                     | -1        | -25.00%  | 0                         | 0.00%                          |
| PUBLIC DISORDER                      | 28                   | 32                    | -4        | -12.50%  | 4                         | 14.29%                         |
| ROBBERY                              | 4                    | 8                     | -4        | -50.00%  | 1                         | 25.00%                         |
| SEXUAL OFFENCES                      | 26                   | 25                    | 1         | 4.00%    | 0                         | 0.00%                          |
| THEFT OFFENCES                       | 148                  | 88                    | 60        | 68.18%   | 5                         | 3.38%                          |
| VIOLENCE AGAINST THE PERSON          | 175                  | 203                   | -28       | -13.79%  | 20                        | 11.43%                         |
| Sum:                                 | 455                  | 442                   | 13        | 2.94%    | 41                        | 9.01%                          |