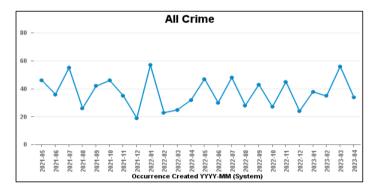

## **DESBOROUGH LOATLAND**

| Crime Group                          | Current 12<br>Months | Previous 12<br>Months | +/- Crime | % Change | Number of Resolved Crimes | Resolution Rate<br>(12 Months) |
|--------------------------------------|----------------------|-----------------------|-----------|----------|---------------------------|--------------------------------|
| CRIMINAL DAMAGE & ARSON              | 45                   | 55                    | -10       | -18.18%  | 3                         | 6.67%                          |
| DRUG OFFENCES                        | 5                    | 7                     | -2        | -28.57%  | 6                         | 120.00%                        |
| MISCELLANEOUS CRIMES AGAINST SOCIETY | 21                   | 20                    | 1         | 5.00%    | 2                         | 9.52%                          |
| POSSESSION OF WEAPONS OFFENCES       | 3                    | 4                     | -1        | -25.00%  | 0                         | 0.00%                          |
| PUBLIC DISORDER                      | 28                   | 32                    | -4        | -12.50%  | 4                         | 14.29%                         |
| ROBBERY                              | 4                    | 8                     | -4        | -50.00%  | 1                         | 25.00%                         |
| SEXUAL OFFENCES                      | 26                   | 25                    | 1         | 4.00%    | 0                         | 0.00%                          |
| THEFT OFFENCES                       | 148                  | 88                    | 60        | 68.18%   | 5                         | 3.38%                          |
| VIOLENCE AGAINST THE PERSON          | 175                  | 203                   | -28       | -13.79%  | 20                        | 11.43%                         |
| Sum:                                 | 455                  | 442                   | 13        | 2.94%    | 41                        | 9.01%                          |