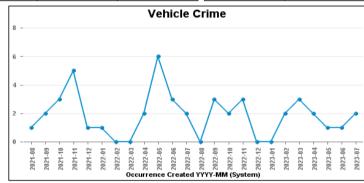

| -2        | -28.57%  | 1                            | 20.00%                         |
| SEXUAL OFFENCES                      | 21                   | 23                    | -2        | -8.70%   | 0                            | 0.00%                          |
| THEFT OFFENCES                       | 143                  | 99                    | 44        | 44.44%   | 7                            | 4.90%                          |
| VIOLENCE AGAINST THE PERSON          | 149                  | 199                   | -50       | -25.13%  | 19                           | 12.75%                         |
| Sum:                                 | 412                  | 430                   | -18       | -4.19%   | 46                           | 11.17%                         |