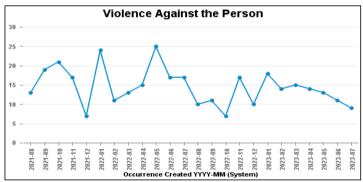

| -2        | -28.57%  | 1                            | 20.00%                         |
| SEXUAL OFFENCES                      | 21                   | 23                    | -2        | -8.70%   | 0                            | 0.00%                          |
| THEFT OFFENCES                       | 143                  | 99                    | 44        | 44.44%   | 7                            | 4.90%                          |
| VIOLENCE AGAINST THE PERSON          | 149                  | 199                   | -50       | -25.13%  | 19                           | 12.75%                         |
| Sum:                                 | 412                  | 430                   | -18       | -4.19%   | 46                           | 11.17%                         |