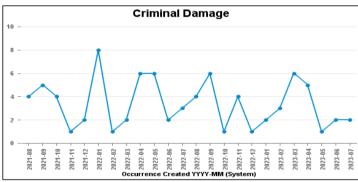

| -2        | -28.57%  | 1                            | 20.00%                         |
| SEXUAL OFFENCES                      | 21                   | 23                    | -2        | -8.70%   | 0                            | 0.00%                          |
| THEFT OFFENCES                       | 143                  | 99                    | 44        | 44.44%   | 7                            | 4.90%                          |
| VIOLENCE AGAINST THE PERSON          | 149                  | 199                   | -50       | -25.13%  | 19                           | 12.75%                         |
| Sum:                                 | 412                  | 430                   | -18       | -4.19%   | 46                           | 11.17%                         |