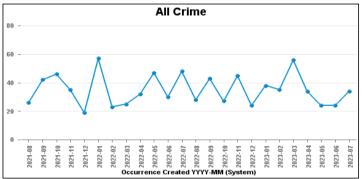

| -2        | -28.57%  | 1                            | 20.00%                         |
| SEXUAL OFFENCES                      | 21                   | 23                    | -2        | -8.70%   | 0                            | 0.00%                          |
| THEFT OFFENCES                       | 143                  | 99                    | 44        | 44.44%   | 7                            | 4.90%                          |
| VIOLENCE AGAINST THE PERSON          | 149                  | 199                   | -50       | -25.13%  | 19                           | 12.75%                         |
| Sum:                                 | 412                  | 430                   | -18       | -4.19%   | 46                           | 11.17%                         |