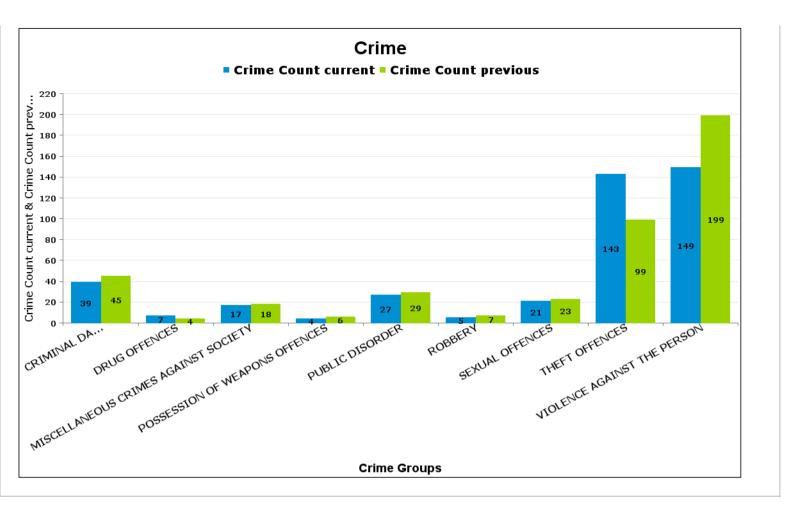

## **DESBOROUGH LOATLAND**

| Crime Group                          | Current 12<br>Months | Previous 12<br>Months | +/- Crime | % Change | Number of<br>Resolved Crimes | Resolution Rate<br>(12 Months) |
|--------------------------------------|----------------------|-----------------------|-----------|----------|------------------------------|--------------------------------|
| CRIMINAL DAMAGE & ARSON              | 39                   | 45                    | -6        | -13.33%  | 5                            | 12.82%                         |
| DRUG OFFENCES                        | 7                    | 4                     | 3         | 75.00%   | 6                            | 85.71%                         |
| MISCELLANEOUS CRIMES AGAINST SOCIETY | 17                   | 18                    | -1        | -5.56%   | 3                            | 17.65%                         |
| POSSESSION OF WEAPONS OFFENCES       | 4                    | 6                     | -2        | -33.33%  | 0                            | 0.00%                          |
| PUBLIC DISORDER                      | 27                   | 29                    | -2        | -6.90%   | 5                            | 18.52%                         |
| ROBBERY                              | 5                    | 7                     | -2        | -28.57%  | 1                            | 20.00%                         |
| SEXUAL OFFENCES                      | 21                   | 23                    | -2        | -8.70%   | 0                            | 0.00%                          |
| THEFT OFFENCES                       | 143                  | 99                    | 44        | 44.44%   | 7                            | 4.90%                          |
| VIOLENCE AGAINST THE PERSON          | 149                  | 199                   | -50       | -25.13%  | 19                           | 12.75%                         |
| Sum:                                 | 412                  | 430                   | -18       | -4.19%   | 46                           | 11.17%                         |