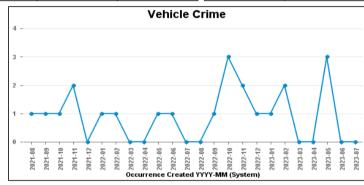

## **DESBOROUGH ST GILES**

| Crime Group                          | Current 12<br>Months | Previous 12<br>Months | +/- Crime | % Change | Number of<br>Resolved Crimes | Resolution Rate<br>(12 Months) |
|--------------------------------------|----------------------|-----------------------|-----------|----------|------------------------------|--------------------------------|
| CRIMINAL DAMAGE & ARSON              | 24                   | 25                    | -1        | -4.00%   | 7                            | 29.17%                         |
| DRUG OFFENCES                        | 2                    | 4                     | -2        | -50.00%  | 5                            | 250.00%                        |
| MISCELLANEOUS CRIMES AGAINST SOCIETY | 8                    | 4                     | 4         | 100.00%  | 0                            | 0.00%                          |
| POSSESSION OF WEAPONS OFFENCES       | 4                    | 2                     | 2         | 100.00%  | 0                            | 0.00%                          |
| PUBLIC DISORDER                      | 15                   | 12                    | 3         | 25.00%   | 0                            | 0.00%                          |
| ROBBERY                              | 1                    | 1                     | 0         | 0.00%    | 0                            | 0.00%                          |
| SEXUAL OFFENCES                      | 13                   | 9                     | 4         | 44.44%   | 1                            | 7.69%                          |
| THEFT OFFENCES                       | 49                   | 50                    | -1        | -2.00%   | 4                            | 8.16%                          |
| VIOLENCE AGAINST THE PERSON          | 103                  | 103                   | 0         | 0.00%    | 17                           | 16.50%                         |
| Sum:                                 | 219                  | 210                   | 9         | 4.29%    | 34                           | 15.53%                         |