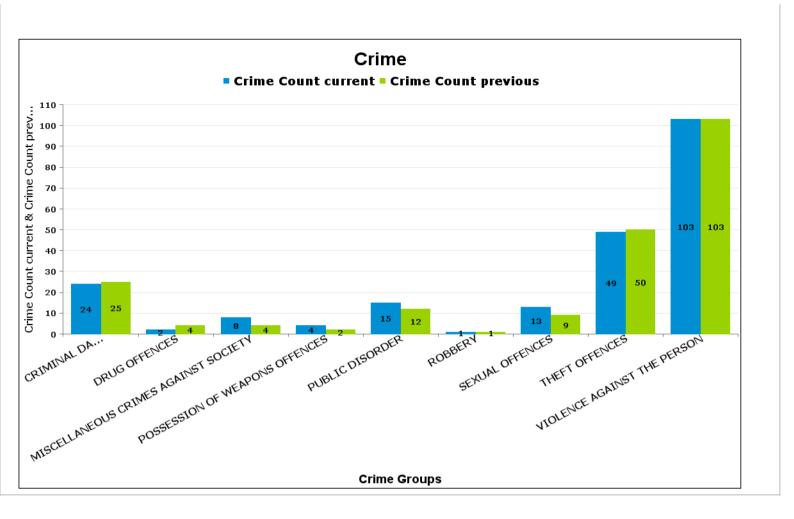

## **DESBOROUGH ST GILES**

| Crime Group                          | Current 12<br>Months | Previous 12<br>Months | +/- Crime | % Change | Number of<br>Resolved Crimes | Resolution Rate<br>(12 Months) |
|--------------------------------------|----------------------|-----------------------|-----------|----------|------------------------------|--------------------------------|
| CRIMINAL DAMAGE & ARSON              | 24                   | 25                    | -1        | -4.00%   | 7                            | 29.17%                         |
| DRUG OFFENCES                        | 2                    | 4                     | -2        | -50.00%  | 5                            | 250.00%                        |
| MISCELLANEOUS CRIMES AGAINST SOCIETY | 8                    | 4                     | 4         | 100.00%  | 0                            | 0.00%                          |
| POSSESSION OF WEAPONS OFFENCES       | 4                    | 2                     | 2         | 100.00%  | 0                            | 0.00%                          |
| PUBLIC DISORDER                      | 15                   | 12                    | 3         | 25.00%   | 0                            | 0.00%                          |
| ROBBERY                              | 1                    | 1                     | 0         | 0.00%    | 0                            | 0.00%                          |
| SEXUAL OFFENCES                      | 13                   | 9                     | 4         | 44.44%   | 1                            | 7.69%                          |
| THEFT OFFENCES                       | 49                   | 50                    | -1        | -2.00%   | 4                            | 8.16%                          |
| VIOLENCE AGAINST THE PERSON          | 103                  | 103                   | 0         | 0.00%    | 17                           | 16.50%                         |
| Sum:                                 | 219                  | 210                   | 9         | 4.29%    | 34                           | 15.53%                         |