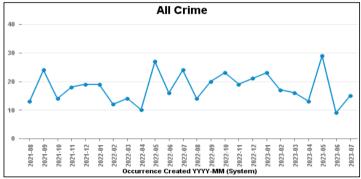

## **DESBOROUGH ST GILES**

| Crime Group                          | Current 12<br>Months | Previous 12<br>Months | +/- Crime | % Change | Number of<br>Resolved Crimes | Resolution Rate<br>(12 Months) |
|--------------------------------------|----------------------|-----------------------|-----------|----------|------------------------------|--------------------------------|
| CRIMINAL DAMAGE & ARSON              | 24                   | 25                    | -1        | -4.00%   | 7                            | 29.17%                         |
| DRUG OFFENCES                        | 2                    | 4                     | -2        | -50.00%  | 5                            | 250.00%                        |
| MISCELLANEOUS CRIMES AGAINST SOCIETY | 8                    | 4                     | 4         | 100.00%  | 0                            | 0.00%                          |
| POSSESSION OF WEAPONS OFFENCES       | 4                    | 2                     | 2         | 100.00%  | 0                            | 0.00%                          |
| PUBLIC DISORDER                      | 15                   | 12                    | 3         | 25.00%   | 0                            | 0.00%                          |
| ROBBERY                              | 1                    | 1                     | 0         | 0.00%    | 0                            | 0.00%                          |
| SEXUAL OFFENCES                      | 13                   | 9                     | 4         | 44.44%   | 1                            | 7.69%                          |
| THEFT OFFENCES                       | 49                   | 50                    | -1        | -2.00%   | 4                            | 8.16%                          |
| VIOLENCE AGAINST THE PERSON          | 103                  | 103                   | 0         | 0.00%    | 17                           | 16.50%                         |
| Sum:                                 | 219                  | 210                   | 9         | 4.29%    | 34                           | 15.53%                         |