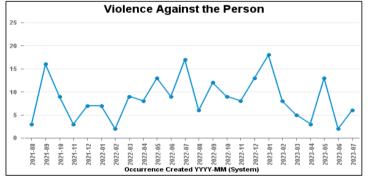

## **DESBOROUGH ST GILES**

| Crime Group                          | Current 12<br>Months | Previous 12<br>Months | +/- Crime | % Change | Number of<br>Resolved Crimes | Resolution Rate<br>(12 Months) |
|--------------------------------------|----------------------|-----------------------|-----------|----------|------------------------------|--------------------------------|
| CRIMINAL DAMAGE & ARSON              | 24                   | 25                    | -1        | -4.00%   | 7                            | 29.17%                         |
| DRUG OFFENCES                        | 2                    | 4                     | -2        | -50.00%  | 5                            | 250.00%                        |
| MISCELLANEOUS CRIMES AGAINST SOCIETY | 8                    | 4                     | 4         | 100.00%  | 0                            | 0.00%                          |
| POSSESSION OF WEAPONS OFFENCES       | 4                    | 2                     | 2         | 100.00%  | 0                            | 0.00%                          |
| PUBLIC DISORDER                      | 15                   | 12                    | 3         | 25.00%   | 0                            | 0.00%                          |
| ROBBERY                              | 1                    | 1                     | 0         | 0.00%    | 0                            | 0.00%                          |
| SEXUAL OFFENCES                      | 13                   | 9                     | 4         | 44.44%   | 1                            | 7.69%                          |
| THEFT OFFENCES                       | 49                   | 50                    | -1        | -2.00%   | 4                            | 8.16%                          |
| VIOLENCE AGAINST THE PERSON          | 103                  | 103                   | 0         | 0.00%    | 17                           | 16.50%                         |
| Sum:                                 | 219                  | 210                   | 9         | 4.29%    | 34                           | 15.53%                         |