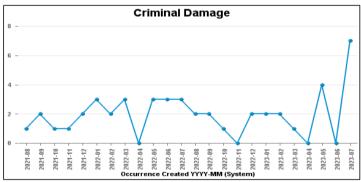

## **DESBOROUGH ST GILES**

| Crime Group                          | Current 12<br>Months | Previous 12<br>Months | +/- Crime | % Change | Number of<br>Resolved Crimes | Resolution Rate<br>(12 Months) |
|--------------------------------------|----------------------|-----------------------|-----------|----------|------------------------------|--------------------------------|
| CRIMINAL DAMAGE & ARSON              | 24                   | 25                    | -1        | -4.00%   | 7                            | 29.17%                         |
| DRUG OFFENCES                        | 2                    | 4                     | -2        | -50.00%  | 5                            | 250.00%                        |
| MISCELLANEOUS CRIMES AGAINST SOCIETY | 8                    | 4                     | 4         | 100.00%  | 0                            | 0.00%                          |
| POSSESSION OF WEAPONS OFFENCES       | 4                    | 2                     | 2         | 100.00%  | 0                            | 0.00%                          |
| PUBLIC DISORDER                      | 15                   | 12                    | 3         | 25.00%   | 0                            | 0.00%                          |
| ROBBERY                              | 1                    | 1                     | 0         | 0.00%    | 0                            | 0.00%                          |
| SEXUAL OFFENCES                      | 13                   | 9                     | 4         | 44.44%   | 1                            | 7.69%                          |
| THEFT OFFENCES                       | 49                   | 50                    | -1        | -2.00%   | 4                            | 8.16%                          |
| VIOLENCE AGAINST THE PERSON          | 103                  | 103                   | 0         | 0.00%    | 17                           | 16.50%                         |
| Sum:                                 | 219                  | 210                   | 9         | 4.29%    | 34                           | 15.53%                         |