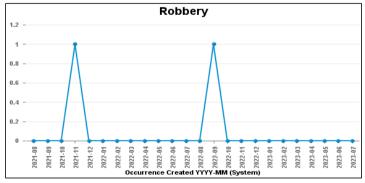

## **DESBOROUGH ST GILES**

| Crime Group                          | Current 12<br>Months | Previous 12<br>Months | +/- Crime | % Change | Number of<br>Resolved Crimes | Resolution Rate<br>(12 Months) |
|--------------------------------------|----------------------|-----------------------|-----------|----------|------------------------------|--------------------------------|
| CRIMINAL DAMAGE & ARSON              | 24                   | 25                    | -1        | -4.00%   | 7                            | 29.17%                         |
| DRUG OFFENCES                        | 2                    | 4                     | -2        | -50.00%  | 5                            | 250.00%                        |
| MISCELLANEOUS CRIMES AGAINST SOCIETY | 8                    | 4                     | 4         | 100.00%  | 0                            | 0.00%                          |
| POSSESSION OF WEAPONS OFFENCES       | 4                    | 2                     | 2         | 100.00%  | 0                            | 0.00%                          |
| PUBLIC DISORDER                      | 15                   | 12                    | 3         | 25.00%   | 0                            | 0.00%                          |
| ROBBERY                              | 1                    | 1                     | 0         | 0.00%    | 0                            | 0.00%                          |
| SEXUAL OFFENCES                      | 13                   | 9                     | 4         | 44.44%   | 1                            | 7.69%                          |
| THEFT OFFENCES                       | 49                   | 50                    | -1        | -2.00%   | 4                            | 8.16%                          |
| VIOLENCE AGAINST THE PERSON          | 103                  | 103                   | 0         | 0.00%    | 17                           | 16.50%                         |
| Sum:                                 | 219                  | 210                   | 9         | 4.29%    | 34                           | 15.53%                         |