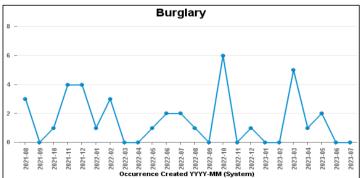

## **DESBOROUGH ST GILES**

| Crime Group                          | Current 12<br>Months | Previous 12<br>Months | +/- Crime | % Change | Number of<br>Resolved Crimes | Resolution Rate<br>(12 Months) |
|--------------------------------------|----------------------|-----------------------|-----------|----------|------------------------------|--------------------------------|
| CRIMINAL DAMAGE & ARSON              | 24                   | 25                    | -1        | -4.00%   | 7                            | 29.17%                         |
| DRUG OFFENCES                        | 2                    | 4                     | -2        | -50.00%  | 5                            | 250.00%                        |
| MISCELLANEOUS CRIMES AGAINST SOCIETY | 8                    | 4                     | 4         | 100.00%  | 0                            | 0.00%                          |
| POSSESSION OF WEAPONS OFFENCES       | 4                    | 2                     | 2         | 100.00%  | 0                            | 0.00%                          |
| PUBLIC DISORDER                      | 15                   | 12                    | 3         | 25.00%   | 0                            | 0.00%                          |
| ROBBERY                              | 1                    | 1                     | 0         | 0.00%    | 0                            | 0.00%                          |
| SEXUAL OFFENCES                      | 13                   | 9                     | 4         | 44.44%   | 1                            | 7.69%                          |
| THEFT OFFENCES                       | 49                   | 50                    | -1        | -2.00%   | 4                            | 8.16%                          |
| VIOLENCE AGAINST THE PERSON          | 103                  | 103                   | 0         | 0.00%    | 17                           | 16.50%                         |
| Sum:                                 | 219                  | 210                   | 9         | 4.29%    | 34                           | 15.53%                         |