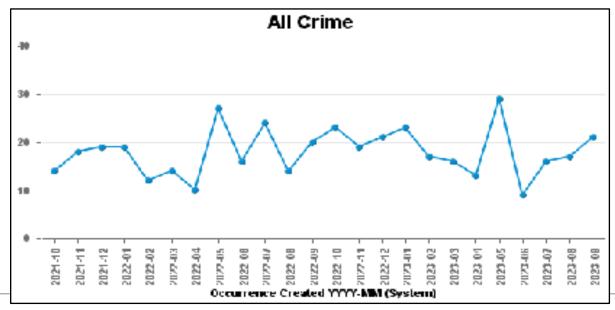

| -2        | -100.00% | 0                            | #DIV/0                         |
| SEXUAL OFFENCES                      | 12                   | 9                     | 3         | 33.33%   | 4                            | 33.33%                         |
| THEFT OFFENCES                       | 51                   | 45                    | 6         | 13.33%   | 3                            | 5.88%                          |
| VIOLENCE AGAINST THE PERSON          | 106                  | 102                   | 4         | 3.92%    | 10                           | 9.43%                          |
| Sum:                                 | 224                  | 207                   | 17        | 8.21%    | 31                           | 13.84%                         |

1

















### **Desborough Loatland**

| ASB Type                       | Current 12<br>mths | Previous 12 mths | +/- Crime | % Change |
|--------------------------------|--------------------|------------------|-----------|----------|
| ANIMAL RELATED INC ANTI-SOCIAL | 2                  |                  | 2         | -100.00% |
| ENV.DAMAGE/ LITTER/ NEEDLES    | 4                  |                  | 4         | -100.00% |
| MALICIOUS / NUISANCE COMMS     | 3                  | 3                | 0         | 0.00%    |
| NEIGHBOURS                     | 12                 | 18               | -6        | -33.33%  |
| NOISE                          | 3                  | 5                | -2        | -40.00%  |
| ROWDY OR INCONSIDERATE BEHAV   | 31                 | 45