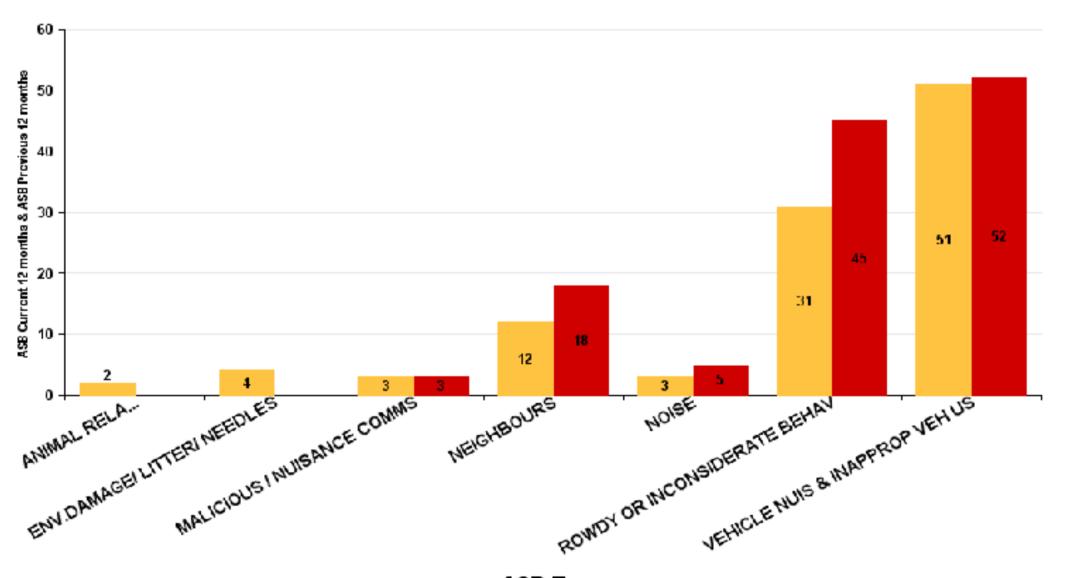

### **Desborough Loatland**

| ASB Type                       | Current 12<br>mths | Previous 12 mths | +/- Crime | % Change |
|--------------------------------|--------------------|------------------|-----------|----------|
| ANIMAL RELATED INC ANTI-SOCIAL | 2                  |                  | 2         | -100.00% |
| ENV.DAMAGE/ LITTER/ NEEDLES    | 4                  |                  | 4         | -100.00% |
| MALICIOUS / NUISANCE COMMS     | 3                  | 3                | 0         | 0.00%    |
| NEIGHBOURS                     | 12                 | 18               | -6        | -33.33%  |
| NOISE                          | 3                  | 5                | -2        | -40.00%  |
| ROWDY OR INCONSIDERATE BEHAV   | 31                 | 45               | -14       | -31.11%  |
| VEHICLE NUIS & INAPPROP VEH US | 51                 | 52               | -1        | -1.92%   |
| Sum:                           | 106                | 123              | -17       | -13.82%  |

#### 📕 ASB Current 12 months 📕 ASB Previous 12 months

ASB Type

1