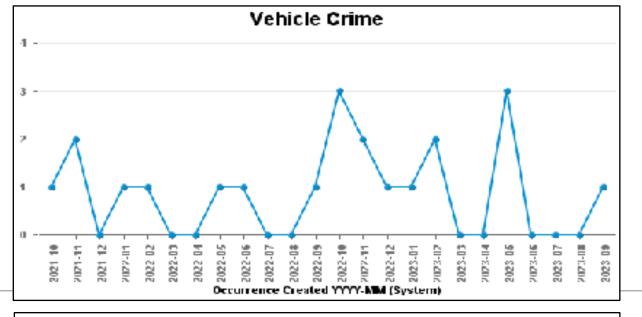

# **DESBOROUGH LOATLAND**

| Crime Group                          | Current 12<br>Months | Previous 12<br>Months | +/- Crime | % Change | Number of<br>Resolved Crimes | Resolution Rate<br>(12 Months) |
|--------------------------------------|----------------------|-----------------------|-----------|----------|------------------------------|--------------------------------|
| CRIMINAL DAMAGE & ARSON              | 36                   | 46                    | -10       | -21.74%  | 5                            | 13.89%                         |
| DRUG OFFENCES                        | 8                    | 4                     | 4         | 100.00%  | 4                            | 50.00%                         |
| MISCELLANEOUS CRIMES AGAINST SOCIETY | 14                   | 19                    | -5        | -26.32%  | 3                            | 21.43%                         |
| POSSESSION OF WEAPONS OFFENCES       | 6                    | 5                     | 1         | 20.00%   | 0                            | 0.00%                          |
| PUBLIC DISORDER                      | 28                   | 28                    | 0         | 0.00%    | 6                            | 21.43%                         |
| ROBBERY                              | 5                    | 7                     | -2        | -28.57%  | 2                            | 40.00%                         |
| SEXUAL OFFENCES                      | 20                   | 25                    | -5        | -20.00%  | 0                            | 0.00%                          |
| THEFT OFFENCES                       | 135                  | 111                   | 24        | 21.62%   | 10                           | 7.41%                          |
| VIOLENCE AGAINST THE PERSON          | 161                  | 188                   | -27       | -14.36%  | 25                           | 15.53%                         |
| Sum:                                 | 413                  | 433                   | -20       | -4.62%   | 55                           | 13.32%                         |

## **DESBOROUGH ST GILES**

| Crime Group                          | Current 12<br>Months | Previous 12<br>Months | +/- Crime | % Change | Number of<br>Resolved Crimes | Resolution Rate<br>(12 Months) |
|--------------------------------------|----------------------|-----------------------|-----------|----------|------------------------------|--------------------------------|
| CRIMINAL DAMAGE & ARSON              | 26                   | 26                    | 0         | 0.00%    | 8                            | 30.77%                         |
| DRUG OFFENCES                        | 3                    | 4                     | -1        | -25.00%  | 6                            | 200.00%                        |
| MISCELLANEOUS CRIMES AGAINST SOCIETY | 6                    | 6                     | 0         | 0.00%    | 0                            | 0.00%                          |
| POSSESSION OF WEAPONS OFFENCES       | 5                    | 2                     | 3         | 150.00%  | 0                            | 0.00%                          |
| PUBLIC DISORDER                      | 15                   | 11                    | 4         | 36.36%   | 0                            | 0.00%                          |
| ROBBERY                              | 0                    | 2                     | -2        | -100.00% | 0                            | #DIV/0                         |
| SEXUAL OFFENCES                      | 12                   | 9                     | 3         | 33.33%   | 4                            | 33.33%                         |
| THEFT OFFENCES                       | 51                   | 45                    | 6         | 13.33%   | 3                            | 5.88%                          |
| VIOLENCE AGAINST THE PERSON          | 106                  | 102                   | 4         | 3.92%    | 10                           | 9.43%                          |
| Sum:                                 | 224                  | 207                   | 17        | 8.21%    | 31                           | 13.84%                         |