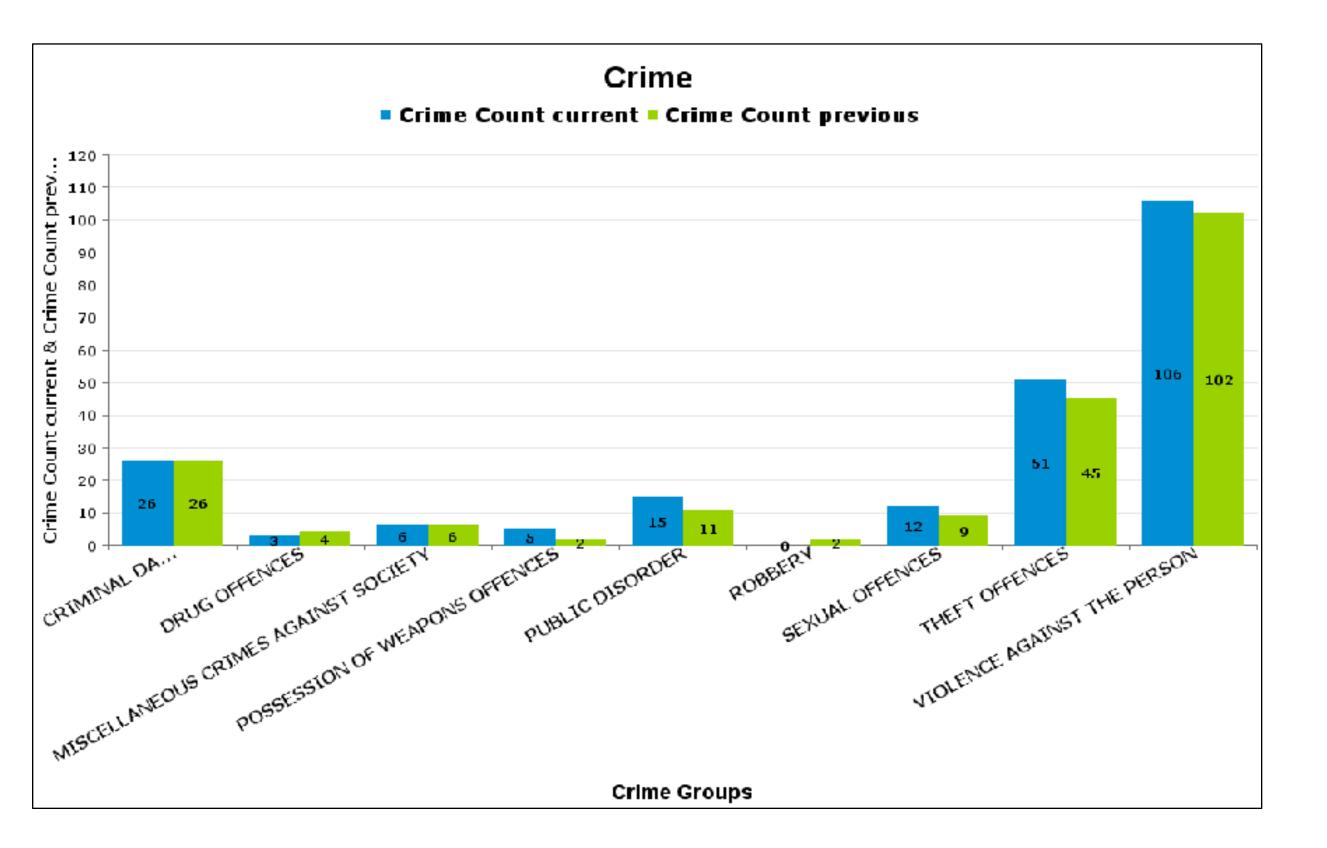

## **DESBOROUGH ST GILES**

| Crime Group                          | Current 12<br>Months | Previous 12<br>Months | +/- Crime | % Change | Number of<br>Resolved Crimes | Resolution Rate<br>(12 Months) |
|--------------------------------------|----------------------|-----------------------|-----------|----------|------------------------------|--------------------------------|
| CRIMINAL DAMAGE & ARSON              | 26                   | 26                    | 0         | 0.00%    | 8                            | 30.77%                         |
| DRUG OFFENCES                        | 3                    | 4                     | -1        | -25.00%  | 6                            | 200.00%                        |
| MISCELLANEOUS CRIMES AGAINST SOCIETY | 6                    | 6                     | 0         | 0.00%    | 0                            | 0.00%                          |
| POSSESSION OF WEAPONS OFFENCES       | 5                    | 2                     | 3         | 150.00%  | 0                            | 0.00%                          |
| PUBLIC DISORDER                      | 15                   | 11                    | 4         | 36.36%   | 0                            | 0.00%                          |
| ROBBERY                              | 0                    | 2                     | -2        | -100.00% | 0                            | #DIV/0                         |
| SEXUAL OFFENCES                      | 12                   | 9                     | 3         | 33.33%   | 4                            | 33.33%                         |
| THEFT OFFENCES                       | 51                   | 45                    | 6         | 13.33%   | 3                            | 5.88%                          |
| VIOLENCE AGAINST THE PERSON          | 106                  | 102                   | 4         | 3.92%    | 10                           | 9.43%                          |
| Sum:                                 | 224                  | 207                   | 17        | 8.21%    | 31                           | 13.84%                         |