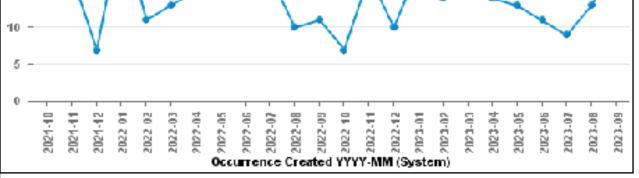

| -2        | -28.57%  | 2                            | 40.00%                         |
| SEXUAL OFFENCES                      | 20                   | 25                    | -5        | -20.00%  | 0                            | 0.00%                          |
| THEFT OFFENCES                       | 135                  | 111                   | 24        | 21.62%   | 10                           | 7.41%                          |
| VIOLENCE AGAINST THE PERSON          | 161                  | 188                   | -27       | -14.36%  | 25                           | 15.53%                         |
| Sum:                                 | 413                  | 433                   | -20       | -4.62%   | 55                           | 13.32%                         |















## **DESBOROUGH ST GILES**

| Crime Group                          | Current 12<br>Months | Previous 12<br>Months | +/- Crime | % Change | Number of<br>Resolved Crimes | Resolution Rate<br>(12 Months) |
|--------------------------------------|----------------------|-----------------------|-----------|----------|------------------------------|--------------------------------|
| CRIMINAL DAMAGE & ARSON              | 26                   | 26                    | 0         | 0.00%    | 8                            | 30.77%                         |
| DRUG OFFENCES                        | 3                    | 4                     | -1        | -25.00%  | 6                            | 200.00%                        |
| MISCELLANEOUS CRIMES AGAINST SOCIETY | 6                    | 6