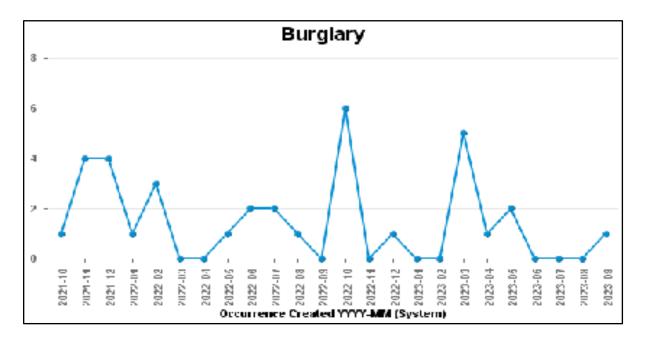

# **DESBOROUGH LOATLAND**

| Crime Group                          | Current 12<br>Months | Previous 12<br>Months | +/- Crime | % Change | Number of<br>Resolved Crimes | Resolution Rate<br>(12 Months) |
|--------------------------------------|----------------------|-----------------------|-----------|----------|------------------------------|--------------------------------|
| CRIMINAL DAMAGE & ARSON              | 36                   | 46                    | -10       | -21.74%  | 5                            | 13.89%                         |
| DRUG OFFENCES                        | 8                    | 4                     | 4         | 100.00%  | 4                            | 50.00%                         |
| MISCELLANEOUS CRIMES AGAINST SOCIETY | 14                   | 19                    | -5        | -26.32%  | 3                            | 21.43%                         |
| POSSESSION OF WEAPONS OFFENCES       | 6                    | 5                     | 1         | 20.00%   | 0                            | 0.00%                          |
| PUBLIC DISORDER                      | 28                   | 28                    | 0         | 0.00%    | 6                            | 21.43%                         |
| ROBBERY                              | 5                    | 7                     | -2        | -28.57%  | 2                            | 40.00%                         |
| SEXUAL OFFENCES                      | 20                   | 25                    | -5        | -20.00%  | 0                            | 0.00%                          |
| THEFT OFFENCES                       | 135                  | 111                   | 24        | 21.62%   | 10                           | 7.41%                          |
| VIOLENCE AGAINST THE PERSON          | 161                  | 188                   | -27       | -14.36%  | 25                           | 15.53%                         |
| Sum:                                 | 413                  | 433                   | -20       | -4.62%   | 55                           | 13.32%                         |

## **DESBOROUGH ST GILES**

| Crime Group                          | Current 12<br>Months | Previous 12<br>Months | +/- Crime | % Change | Number of<br>Resolved Crimes | Resolution Rate<br>(12 Months) |
|--------------------------------------|----------------------|-----------------------|-----------|----------|------------------------------|--------------------------------|
| CRIMINAL DAMAGE & ARSON              | 26                   | 26                    | 0         | 0.00%    | 8                            | 30.77%                         |
| DRUG OFFENCES                        | 3                    | 4                     | -1        | -25.00%  | 6                            | 200.00%                        |
| MISCELLANEOUS CRIMES AGAINST SOCIETY | 6                    | 6                     | 0         | 0.00%    | 0                            | 0.00%                          |
| POSSESSION OF WEAPONS OFFENCES       | 5                    | 2                     | 3         | 150.00%  | 0                            | 0.00%                          |
| PUBLIC DISORDER                      | 15                   | 11                    | 4         | 36.36%   | 0                            | 0.00%                          |
| ROBBERY                              | 0                    | 2                     | -2        | -100.00% | 0                            | #DIV/0                         |
| SEXUAL OFFENCES                      | 12                   | 9                     | 3         | 33.33%   | 4                            | 33.33%                         |
| THEFT OFFENCES                       | 51                   | 45                    | 6         | 13.33%   | 3                            | 5.88%                          |
| VIOLENCE AGAINST THE PERSON          | 106                  | 102                   | 4         | 3.92%    | 10                           | 9.43%                          |
| Sum:                                 | 224                  | 207                   | 17        | 8.21%    | 31                           | 13.84%                         |