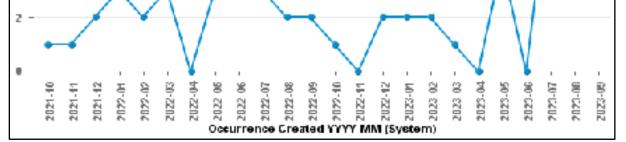

# **DESBOROUGH LOATLAND**

| Crime Group                          | Current 12<br>Months | Previous 12<br>Months | +/- Crime | % Change | Number of<br>Resolved Crimes | Resolution Rate<br>(12 Months) |
|--------------------------------------|----------------------|-----------------------|-----------|----------|------------------------------|--------------------------------|
| CRIMINAL DAMAGE & ARSON              | 36                   | 46                    | -10       | -21.74%  | 5                            | 13.89%                         |
| DRUG OFFENCES                        | 8                    | 4                     | 4         | 100.00%  | 4                            | 50.00%                         |
| MISCELLANEOUS CRIMES AGAINST SOCIETY | 14                   | 19                    | -5        | -26.32%  | 3                            | 21.43%                         |
| POSSESSION OF WEAPONS OFFENCES       | 6                    | 5                     | 1         | 20.00%   | 0                            | 0.00%                          |
| PUBLIC DISORDER                      | 28                   | 28                    | 0         | 0.00%    | 6                            | 21.43%                         |
| ROBBERY                              | 5                    | 7                     | -2        | -28.57%  | 2                            | 40.00%                         |
| SEXUAL OFFENCES                      | 20                   | 25                    | -5        | -20.00%  | 0                            | 0.00%                          |
| THEFT OFFENCES                       | 135                  | 111                   | 24        | 21.62%   | 10                           | 7.41%                          |
| VIOLENCE AGAINST THE PERSON          | 161                  | 188                   | -27       | -14.36%  | 25                           | 15.53%                         |
| Sum:                                 | 413                  | 433                   | -20       | -4.62%   | 55                           | 13.32%                         |

## **DESBOROUGH ST GILES**

| Crime Group                          | Current 12<br>Months | Previous 12<br>Months | +/- Crime | % Change | Number of<br>Resolved Crimes | Resolution Rate<br>(12 Months) |
|--------------------------------------|----------------------|-----------------------|-----------|----------|------------------------------|--------------------------------|
| CRIMINAL DAMAGE & ARSON              | 26                   | 26                    | 0         | 0.00%    | 8                            | 30.77%                         |
| DRUG OFFENCES                        | 3                    | 4                     | -1        | -25.00%  | 6                            | 200.00%                        |
| MISCELLANEOUS CRIMES AGAINST SOCIETY | 6                    | 6                     | 0         | 0.00%    | 0                            | 0.00%                          |
| POSSESSION OF WEAPONS OFFENCES       | 5                    | 2                     | 3         | 150.00%  | 0                            | 0.00%                          |
| PUBLIC DISORDER                      | 15                   | 11                    | 4         | 36.36%   | 0                            | 0.00%                          |
| ROBBERY                              | 0                    | 2                     | -2        | -100.00% | 0                            | #DIV/0                         |
| SEXUAL OFFENCES                      | 12                   | 9                     | 3         | 33.33%   | 4                            | 33.33%                         |
| THEFT OFFENCES                       | 51                   | 45                    | 6         | 13.33%   | 3                            | 5.88%                          |
| VIOLENCE AGAINST THE PERSON          | 106                  | 102                   | 4         | 3.92%    | 10                           | 9.43%                          |
| Sum:                                 | 224                  | 207                   | 17        | 8.21%    | 31                           | 13.84%                         |