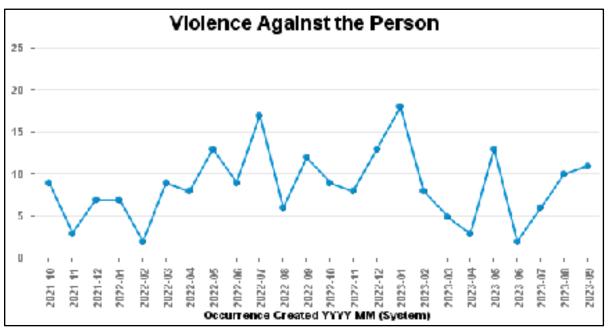

# **DESBOROUGH LOATLAND**

| Crime Group                          | Current 12<br>Months | Previous 12<br>Months | +/- Crime | % Change | Number of<br>Resolved Crimes | Resolution Rate<br>(12 Months) |
|--------------------------------------|----------------------|-----------------------|-----------|----------|------------------------------|--------------------------------|
| CRIMINAL DAMAGE & ARSON              | 36                   | 46                    | -10       | -21.74%  | 5                            | 13.89%                         |
| DRUG OFFENCES                        | 8                    | 4                     | 4         | 100.00%  | 4                            | 50.00%                         |
| MISCELLANEOUS CRIMES AGAINST SOCIETY | 14                   | 19                    | -5        | -26.32%  | 3                            | 21.43%                         |
| POSSESSION OF WEAPONS OFFENCES       | 6                    | 5                     | 1         | 20.00%   | 0                            | 0.00%                          |
| PUBLIC DISORDER                      | 28                   | 28                    | 0         | 0.00%    | 6                            | 21.43%                         |
| ROBBERY                              | 5                    | 7                     | -2        | -28.57%  | 2                            | 40.00%                         |
| SEXUAL OFFENCES                      | 20                   | 25                    | -5        | -20.00%  | 0                            | 0.00%                          |
| THEFT OFFENCES                       | 135                  | 111                   | 24        | 21.62%   | 10                           | 7.41%                          |
| VIOLENCE AGAINST THE PERSON          | 161                  | 188                   | -27       | -14.36%  | 25                           | 15.53%                         |
| Sum:                                 | 413                  | 433                   | -20       | -4.62%   | 55                           | 13.32%                         |