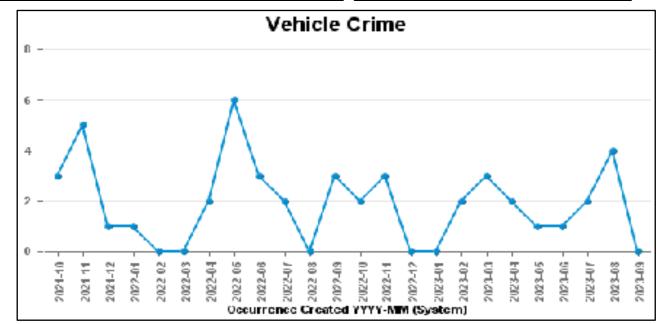

# **DESBOROUGH LOATLAND**

| Crime Group                          | Current 12<br>Months | Previous 12<br>Months | +/- Crime | % Change | Number of<br>Resolved Crimes | Resolution Rate<br>(12 Months) |
|--------------------------------------|----------------------|-----------------------|-----------|----------|------------------------------|--------------------------------|
| CRIMINAL DAMAGE & ARSON              | 36                   | 46                    | -10       | -21.74%  | 5                            | 13.89%                         |
| DRUG OFFENCES                        | 8                    | 4                     | 4         | 100.00%  | 4                            | 50.00%                         |
| MISCELLANEOUS CRIMES AGAINST SOCIETY | 14                   | 19                    | -5        | -26.32%  | 3                            | 21.43%                         |
| POSSESSION OF WEAPONS OFFENCES       | 6                    | 5                     | 1         | 20.00%   | 0                            | 0.00%                          |
| PUBLIC DISORDER                      | 28                   | 28                    | 0         | 0.00%    | 6                            | 21.43%                         |
| ROBBERY                              | 5                    | 7                     | -2        | -28.57%  | 2                            | 40.00%                         |
| SEXUAL OFFENCES                      | 20                   | 25                    | -5        | -20.00%  | 0                            | 0.00%                          |
| THEFT OFFENCES                       | 135                  | 111                   | 24        | 21.62%   | 10                           | 7.41%                          |
| VIOLENCE AGAINST THE PERSON          | 161                  | 188                   | -27       | -14.36%  | 25                           | 15.53%                         |
| Sum:                                 | 413                  | 433                   | -20       | -4.62%   | 55                           | 13.32%                         |

## **DESBOROUGH ST GILES**

| Crime Group                          | Current 12<br>Months | Previous 12<br>Months | +/- Crime | % Change | Number of<br>Resolved Crimes | Resolution Rate<br>(12 Months) |
|--------------------------------------|----------------------|-----------------------|-----------|----------|------------------------------|--------------------------------|
| CRIMINAL DAMAGE & ARSON              | 26                   | 26                    | 0         | 0.00%    | 8                            | 30.77%                         |
| DRUG OFFENCES                        | 3                    | 4                     | -1        | -25.00%  | 6                            | 200.00%                        |
| MISCELLANEOUS CRIMES AGAINST SOCIETY | 6                    | 6                     | 0         | 0.00%    | 0                            | 0.00%                          |
| POSSESSION OF WEAPONS OFFENCES       | 5                    | 2                     | 3         | 150.00%  | 0                            | 0.00%                          |
| PUBLIC DISORDER                      | 15                   | 11                    | 4         | 36.36%   | 0                            | 0.00%                          |
| ROBBERY                              | 0                    | 2                     | -2        | -100.00% | 0                            | #DIV/0                         |
| SEXUAL OFFENCES                      | 12                   | 9                     | 3         | 33.33%   | 4                            | 33.33%                         |
| THEFT OFFENCES                       | 51                   | 45                    | 6         | 13.33%   | 3                            | 5.88%                          |
| VIOLENCE AGAINST THE PERSON          | 106                  | 102                   | 4         | 3.92%    | 10                           | 9.43%                          |
| Sum:                                 | 224                  | 207                   | 17        | 8.21%    | 31                           | 13.84%                         |