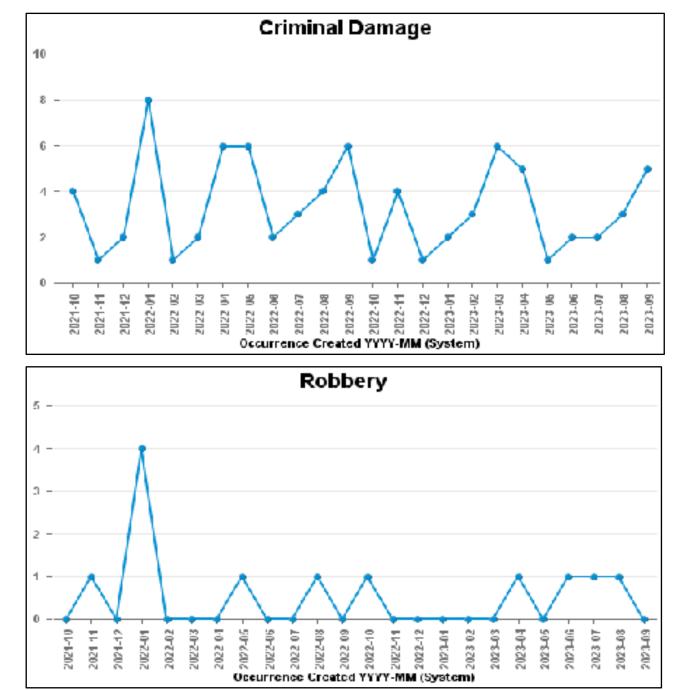

# **DESBOROUGH LOATLAND**

| Crime Group                          | Current 12<br>Months | Previous 12<br>Months | +/- Crime | % Change | Number of<br>Resolved Crimes | Resolution Rate<br>(12 Months) |
|--------------------------------------|----------------------|-----------------------|-----------|----------|------------------------------|--------------------------------|
| CRIMINAL DAMAGE & ARSON              | 36                   | 46                    | -10       | -21.74%  | 5                            | 13.89%                         |
| DRUG OFFENCES                        | 8                    | 4                     | 4         | 100.00%  | 4                            | 50.00%                         |
| MISCELLANEOUS CRIMES AGAINST SOCIETY | 14                   | 19                    | -5        | -26.32%  | 3                            | 21.43%                         |
| POSSESSION OF WEAPONS OFFENCES       | 6                    | 5                     | 1         | 20.00%   | 0                            | 0.00%                          |
| PUBLIC DISORDER                      | 28                   | 28                    | 0         | 0.00%    | 6                            | 21.43%                         |
| ROBBERY                              | 5                    | 7                     | -2        | -28.57%  | 2                            | 40.00%                         |
| SEXUAL OFFENCES                      | 20                   | 25                    | -5        | -20.00%  | 0                            | 0.00%                          |
| THEFT OFFENCES                       | 135                  | 111                   | 24        | 21.62%   | 10                           | 7.41%                          |
| VIOLENCE AGAINST THE PERSON          | 161                  | 188                   | -27       | -14.36%  | 25                           | 15.53%                         |
| Sum:                                 | 413                  | 433                   | -20       | -4.62%   | 55                           | 13.32%                         |

## **DESBOROUGH ST GILES**

| Crime Group                          | Current 12<br>Months | Previous 12<br>Months | +/- Crime | % Change | Number of<br>Resolved Crimes | Resolution Rate<br>(12 Months) |
|--------------------------------------|----------------------|-----------------------|-----------|----------|------------------------------|--------------------------------|
| CRIMINAL DAMAGE & ARSON              | 26                   | 26                    | 0         | 0.00%    | 8                            | 30.77%                         |
| DRUG OFFENCES                        | 3                    | 4                     | -1        | -25.00%  | 6                            | 200.00%                        |
| MISCELLANEOUS CRIMES AGAINST SOCIETY | 6                    | 6                     | 0         | 0.00%    | 0                            | 0.00%                          |
| POSSESSION OF WEAPONS OFFENCES       | 5                    | 2                     | 3         | 150.00%  | 0                            | 0.00%                          |
| PUBLIC DISORDER                      | 15                   | 11                    | 4         | 36.36%   | 0                            | 0.00%                          |
| ROBBERY                              | 0                    | 2                     | -2        | -100.00% | 0                            | #DIV/0                         |
| SEXUAL OFFENCES                      | 12                   | 9                     | 3         | 33.33%   | 4                            | 33.33%                         |
| THEFT OFFENCES                       | 51                   | 45                    | 6         | 13.33%   | 3                            | 5.88%                          |
| VIOLENCE AGAINST THE PERSON          | 106                  | 102                   | 4         | 3.92%    | 10                           | 9.43%                          |
| Sum:                                 | 224                  | 207                   | 17        | 8.21%    | 31                           | 13.84%                         |