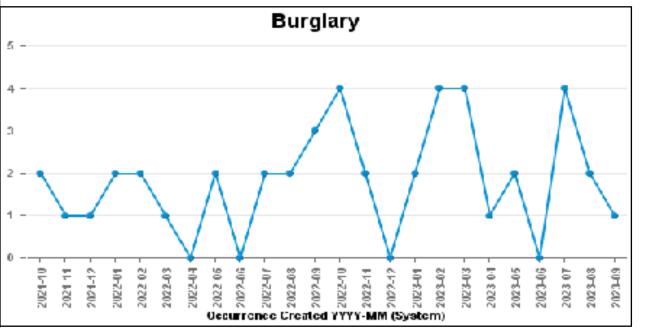

| -2        | -28.57%  | 2                            | 40.00%                         |
| SEXUAL OFFENCES                      | 20                   | 25                    | -5        | -20.00%  | 0                            | 0.00%                          |
| THEFT OFFENCES                       | 135                  | 111                   | 24        | 21.62%   | 10                           | 7.41%                          |
| VIOLENCE AGAINST THE PERSON          | 161                  | 188                   | -27       | -14.36%  | 25                           | 15.53%                         |
| Sum:                                 | 413                  | 433                   | -20       | -4.62%   | 55                           | 13.32%                         |















## **DESBOROUGH ST GILES**

| Crime Group                          | Current 12<br>Months | Previous 12<br>Months | +/- Crime | % Change | Number of<br>Resolved Crimes | Resolution Rate<br>(12 Months) |
|--------------------------------------|----------------------|-----------------------|-----------|----------|------------------------------|--------------------------------|
| CRIMINAL DAMAGE & ARSON              | 26                   | 26                    | 0         | 0.00%    | 8                            | 30.77%                         |
| DRUG OFFENCES                        | 3                    | 4                     | -1        | -25.00%  | 6                            | 200.00%                        |
| MISCELLANEOUS CRIMES AGAINST SOCIETY | 6                    | 6