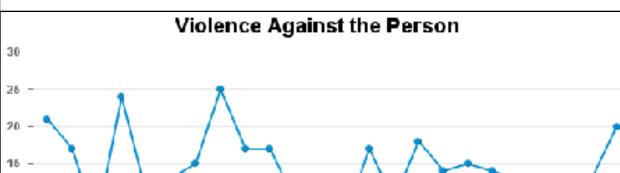

# **DESBOROUGH LOATLAND**

| Crime Group                          | Current 12<br>Months | Previous 12<br>Months | +/- Crime | % Change | Number of<br>Resolved Crimes | Resolution Rate<br>(12 Months) |
|--------------------------------------|----------------------|-----------------------|-----------|----------|------------------------------|--------------------------------|
| CRIMINAL DAMAGE & ARSON              | 36                   | 46                    | -10       | -21.74%  | 5                            | 13.89%                         |
| DRUG OFFENCES                        | 8                    | 4                     | 4         | 100.00%  | 4                            | 50.00%                         |
| MISCELLANEOUS CRIMES AGAINST SOCIETY | 14                   | 19                    | -5        | -26.32%  | 3                            | 21.43%                         |
| POSSESSION OF WEAPONS OFFENCES       | 6                    | 5                     | 1         | 20.00%   | 0                            | 0.00%                          |
| PUBLIC DISORDER                      | 28                   | 28                    | 0         | 0.00%    | 6                            | 21.43%                         |
| ROBBERY                              | 5                    | 7                     | -2        | -28.57%  | 2                            | 40.00%                         |
| SEXUAL OFFENCES                      | 20                   | 25                    | -5        | -20.00%  | 0                            | 0.00%                          |
| THEFT OFFENCES                       | 135                  | 111                   | 24        | 21.62%   | 10                           | 7.41%                          |
| VIOLENCE AGAINST THE PERSON          | 161                  | 188                   | -27       | -14.36%  | 25                           | 15.53%                         |
| Sum:                                 | 413                  | 433                   | -20       | -4.62%   | 55                           | 13.32%                         |

## **DESBOROUGH ST GILES**

| Crime Group                          | Current 12<br>Months | Previous 12<br>Months | +/- Crime | % Change | Number of<br>Resolved Crimes | Resolution Rate<br>(12 Months) |
|--------------------------------------|----------------------|-----------------------|-----------|----------|------------------------------|--------------------------------|
| CRIMINAL DAMAGE & ARSON              | 26                   | 26                    | 0         | 0.00%    | 8                            | 30.77%                         |
| DRUG OFFENCES                        | 3                    | 4                     | -1        | -25.00%  | 6                            | 200.00%                        |
| MISCELLANEOUS CRIMES AGAINST SOCIETY | 6                    | 6                     | 0         | 0.00%    | 0                            | 0.00%                          |
| POSSESSION OF WEAPONS OFFENCES       | 5                    | 2                     | 3         | 150.00%  | 0                            | 0.00%                          |
| PUBLIC DISORDER                      | 15                   | 11                    | 4         | 36.36%   | 0                            | 0.00%                          |
| ROBBERY                              | 0                    | 2                     | -2        | -100.00% | 0                            | #DIV/0                         |
| SEXUAL OFFENCES                      | 12                   | 9                     | 3         | 33.33%   | 4                            | 33.33%                         |
| THEFT OFFENCES                       | 51                   | 45                    | 6         | 13.33%   | 3                            | 5.88%                          |
| VIOLENCE AGAINST THE PERSON          | 106                  | 102                   | 4         | 3.92%    | 10                           | 9.43%                          |
| Sum:                                 | 224                  | 207                   | 17        | 8.21%    | 31                           | 13.84%                         |