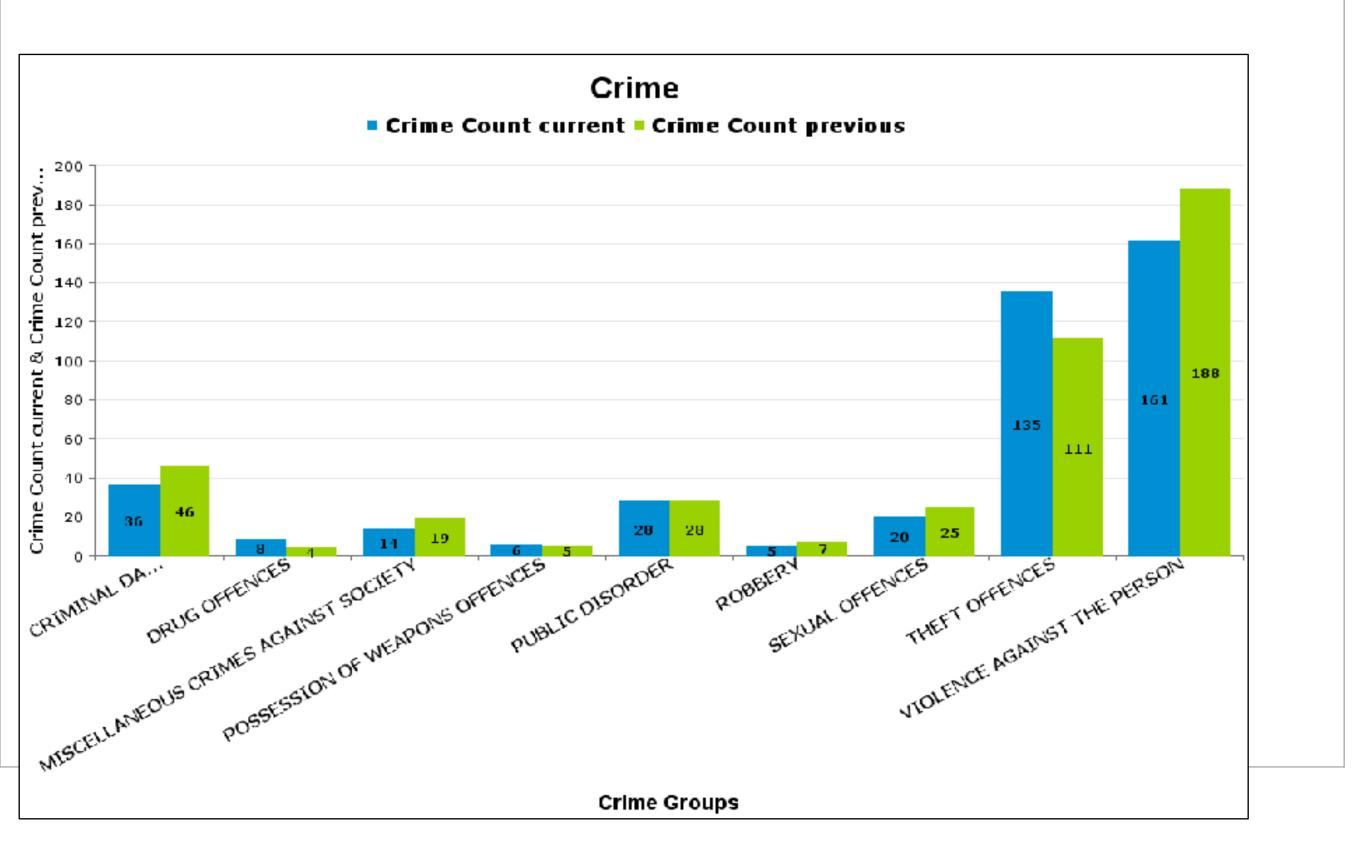

# **DESBOROUGH LOATLAND**

| Crime Group                          | Current 12<br>Months | Previous 12<br>Months | +/- Crime | % Change | Number of<br>Resolved Crimes | Resolution Rate<br>(12 Months) |
|--------------------------------------|----------------------|-----------------------|-----------|----------|------------------------------|--------------------------------|
| CRIMINAL DAMAGE & ARSON              | 36                   | 46                    | -10       | -21.74%  | 5                            | 13.89%                         |
| DRUG OFFENCES                        | 8                    | 4                     | 4         | 100.00%  | 4                            | 50.00%                         |
| MISCELLANEOUS CRIMES AGAINST SOCIETY | 14                   | 19                    | -5        | -26.32%  | 3                            | 21.43%                         |
| POSSESSION OF WEAPONS OFFENCES       | 6                    | 5                     | 1         | 20.00%   | 0                            | 0.00%                          |
| PUBLIC DISORDER                      | 28                   | 28                    | 0         | 0.00%    | 6                            | 21.43%                         |
| ROBBERY                              | 5                    | 7                     | -2        | -28.57%  | 2                            | 40.00%                         |
| SEXUAL OFFENCES                      | 20                   | 25                    | -5        | -20.00%  | 0                            | 0.00%                          |
| THEFT OFFENCES                       | 135                  | 111                   | 24        | 21.62%   | 10                           | 7.41%                          |
| VIOLENCE AGAINST THE PERSON          | 161                  | 188                   | -27       | -14.36%  | 25                           | 15.53%                         |
| Sum:                                 | 413                  | 433                   | -20       | -4.62%   | 55                           | 13.32%                         |