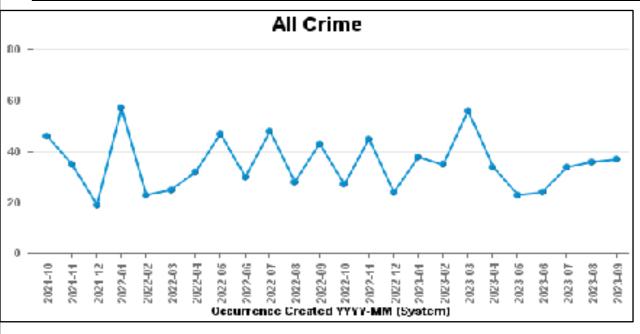

# **DESBOROUGH LOATLAND**

| Crime Group                          | Current 12<br>Months | Previous 12<br>Months | +/- Crime | % Change | Number of<br>Resolved Crimes | Resolution Rate<br>(12 Months) |
|--------------------------------------|----------------------|-----------------------|-----------|----------|------------------------------|--------------------------------|
| CRIMINAL DAMAGE & ARSON              | 36                   | 46                    | -10       | -21.74%  | 5                            | 13.89%                         |
| DRUG OFFENCES                        | 8                    | 4                     | 4         | 100.00%  | 4                            | 50.00%                         |
| MISCELLANEOUS CRIMES AGAINST SOCIETY | 14                   | 19                    | -5        | -26.32%  | 3                            | 21.43%                         |
| POSSESSION OF WEAPONS OFFENCES       | 6                    | 5                     | 1         | 20.00%   | 0                            | 0.00%                          |
| PUBLIC DISORDER                      | 28                   | 28                    | 0         | 0.00%    | 6                            | 21.43%                         |
| ROBBERY                              | 5                    | 7                     | -2        | -28.57%  | 2                            | 40.00%                         |
| SEXUAL OFFENCES                      | 20                   | 25                    | -5        | -20.00%  | 0                            | 0.00%                          |
| THEFT OFFENCES                       | 135                  | 111                   | 24        | 21.62%   | 10                           | 7.41%                          |
| VIOLENCE AGAINST THE PERSON          | 161                  | 188                   | -27       | -14.36%  | 25                           | 15.53%                         |
| Sum:                                 | 413                  | 433                   | -20       | -4.62%   | 55                           | 13.32%                         |

## **DESBOROUGH ST GILES**

| Crime Group                          | Current 12<br>Months | Previous 12<br>Months | +/- Crime | % Change | Number of<br>Resolved Crimes | Resolution Rate<br>(12 Months) |
|--------------------------------------|----------------------|-----------------------|-----------|----------|------------------------------|--------------------------------|
| CRIMINAL DAMAGE & ARSON              | 26                   | 26                    | 0         | 0.00%    | 8                            | 30.77%                         |
| DRUG OFFENCES                        | 3                    | 4                     | -1        | -25.00%  | 6                            | 200.00%                        |
| MISCELLANEOUS CRIMES AGAINST SOCIETY | 6                    | 6                     | 0         | 0.00%    | 0                            | 0.00%                          |
| POSSESSION OF WEAPONS OFFENCES       | 5                    | 2                     | 3         | 150.00%  | 0                            | 0.00%                          |
| PUBLIC DISORDER                      | 15                   | 11                    | 4         | 36.36%   | 0                            | 0.00%                          |
| ROBBERY                              | 0                    | 2                     | -2        | -100.00% | 0                            | #DIV/0                         |
| SEXUAL OFFENCES                      | 12                   | 9                     | 3         | 33.33%   | 4                            | 33.33%                         |
| THEFT OFFENCES                       | 51                   | 45                    | 6         | 13.33%   | 3                            | 5.88%                          |
| VIOLENCE AGAINST THE PERSON          | 106                  | 102                   | 4         | 3.92%    | 10                           | 9.43%                          |
| Sum:                                 | 224                  | 207                   | 17        | 8.21%    | 31                           | 13.84%                         |