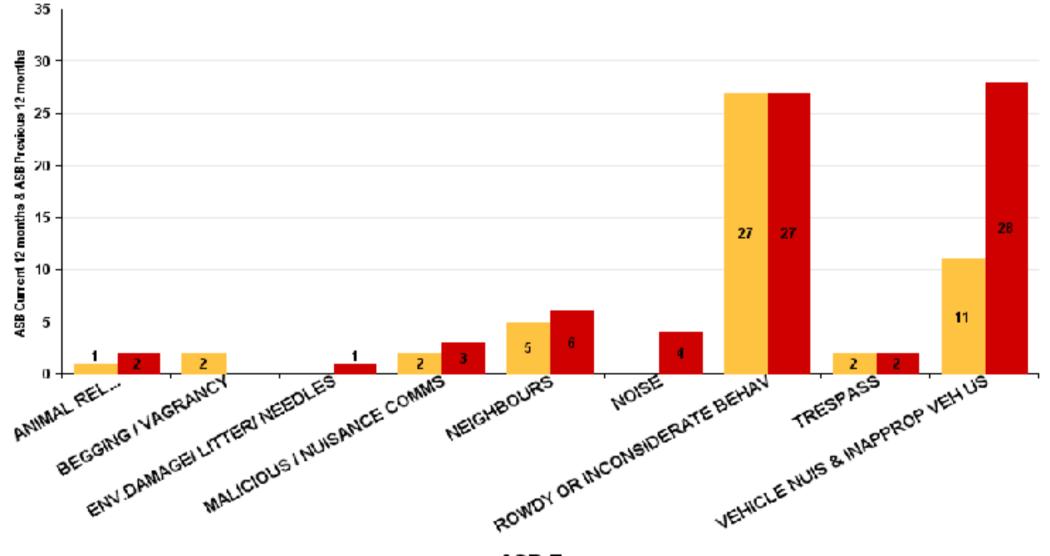

#### **Desborough St Giles**

| ASB Type                       | Current 12<br>mths | Previous 12 mths | +/- Crime | % Change |
|--------------------------------|--------------------|------------------|-----------|----------|
| ANIMAL RELATED INC ANTI-SOCIAL | 1                  | 2                | -1        | -50.00%  |
| BEGGING / VAGRANCY             | 2                  |                  | 2         | -100.00% |
| ENV.DAMAGE/ LITTER/ NEEDLES    |                    | 1                | -1        | -100.00% |
| MALICIOUS / NUISANCE COMMS     | 2                  | 3                | -1        | -33.33%  |
| NEIGHBOURS                     | 5                  | 6                | -1        | -16.67%  |
| NOISE                          |                    | 4                | -4        | -100.00% |
| ROWDY OR INCONSIDERATE BEHAV   | 27                 | 27               | 0         | 0.00%    |
| TRESPASS                       | 2                  | 2                | 0         | 0.00%    |
| VEHICLE NUIS & INAPPROP VEH US | 11                 | 28               | -17       | -60.71%  |
| Sum:                           | 50                 | 73               | -23       | -31.51%  |

ASB

ASB Current 12 months ASB Previous 12 months

ASB Type

1