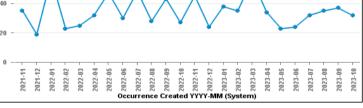

0.00%

20.69%

40.00%

0.00%

7.63%

13.94%

12.29%

| CRIMINAL DAMAGE & ARSON              | 38  | 43  |  |
|--------------------------------------|-----|-----|--|
| DRUG OFFENCES                        | 10  | 4   |  |
| MISCELLANEOUS CRIMES AGAINST SOCIETY | 14  | 19  |  |
| POSSESSION OF WEAPONS OFFENCES       | 6   | 5   |  |
| PUBLIC DISORDER                      | 29  | 26  |  |
| ROBBERY                              | 5   | 8   |  |
| SEXUAL OFFENCES                      | 17  | 29  |  |
| THEFT OFFENCES                       | 131 | 106 |  |
| VIOLENCE AGAINST THE PERSON          | 165 | 174 |  |
|                                      |     |     |  |