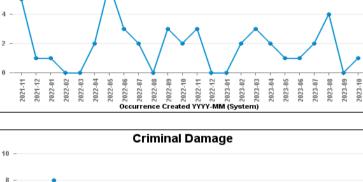

0.00%

20.69%

40.00%

0.00%

7.63%

13.94%

12.29%

| CRIMINAL DAMAGE & ARSON              | 38  | 43  |  |
|--------------------------------------|-----|-----|--|
| DRUG OFFENCES                        | 10  | 4   |  |
| MISCELLANEOUS CRIMES AGAINST SOCIETY | 14  | 19  |  |
| POSSESSION OF WEAPONS OFFENCES       | 6   | 5   |  |
| PUBLIC DISORDER                      | 29  | 26  |  |
| ROBBERY                              | 5   | 8   |  |
| SEXUAL OFFENCES                      | 17  | 29  |  |
| THEFT OFFENCES                       | 131 | 106 |  |
| VIOLENCE AGAINST THE PERSON          | 165 | 174 |  |
|                                      |     |     |  |