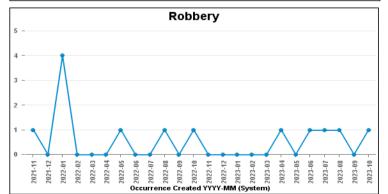

0.00%

20.69%

40.00%

0.00%

7.63%

13.94%

12.29%

| CRIMINAL DAMAGE & ARSON              | 38  | 43  |  |
|--------------------------------------|-----|-----|--|
| DRUG OFFENCES                        | 10  | 4   |  |
| MISCELLANEOUS CRIMES AGAINST SOCIETY | 14  | 19  |  |
| POSSESSION OF WEAPONS OFFENCES       | 6   | 5   |  |
| PUBLIC DISORDER                      | 29  | 26  |  |
| ROBBERY                              | 5   | 8   |  |
| SEXUAL OFFENCES                      | 17  | 29  |  |
| THEFT OFFENCES                       | 131 | 106 |  |
| VIOLENCE AGAINST THE PERSON          | 165 | 174 |  |
|                                      |     |     |  |