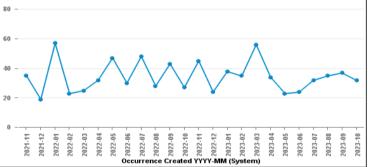

0.00%

20.69%

40.00%

0.00%

7.63%

13.94%

12.29%

| CRIMINAL DAMAGE & ARSON              | 38  | 43  |  |
|--------------------------------------|-----|-----|--|
| DRUG OFFENCES                        | 10  | 4   |  |
| MISCELLANEOUS CRIMES AGAINST SOCIETY | 14  | 19  |  |
| POSSESSION OF WEAPONS OFFENCES       | 6   | 5   |  |
| PUBLIC DISORDER                      | 29  | 26  |  |
| ROBBERY                              | 5   | 8   |  |
| SEXUAL OFFENCES                      | 17  | 29  |  |
| THEFT OFFENCES                       | 131 | 106 |  |
| VIOLENCE AGAINST THE PERSON          | 165 | 174 |  |
|                                      |     |     |  |