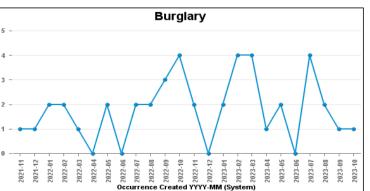

0.00%

20.69%

40.00%

0.00%

7.63%

13.94%

12.29%

| CRIMINAL DAMAGE & ARSON              | 38  | 43  |  |
|--------------------------------------|-----|-----|--|
| DRUG OFFENCES                        | 10  | 4   |  |
| MISCELLANEOUS CRIMES AGAINST SOCIETY | 14  | 19  |  |
| POSSESSION OF WEAPONS OFFENCES       | 6   | 5   |  |
| PUBLIC DISORDER                      | 29  | 26  |  |
| ROBBERY                              | 5   | 8   |  |
| SEXUAL OFFENCES                      | 17  | 29  |  |
| THEFT OFFENCES                       | 131 | 106 |  |
| VIOLENCE AGAINST THE PERSON          | 165 | 174 |  |
|                                      |     |     |  |