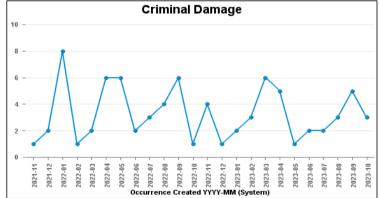

0.00%

20.69%

40.00%

0.00%

7.63%

13.94%

12.29%

| CRIMINAL DAMAGE & ARSON              | 38  | 43  |  |
|--------------------------------------|-----|-----|--|
| DRUG OFFENCES                        | 10  | 4   |  |
| MISCELLANEOUS CRIMES AGAINST SOCIETY | 14  | 19  |  |
| POSSESSION OF WEAPONS OFFENCES       | 6   | 5   |  |
| PUBLIC DISORDER                      | 29  | 26  |  |
| ROBBERY                              | 5   | 8   |  |
| SEXUAL OFFENCES                      | 17  | 29  |  |
| THEFT OFFENCES                       | 131 | 106 |  |
| VIOLENCE AGAINST THE PERSON          | 165 | 174 |  |
|                                      |     |     |  |