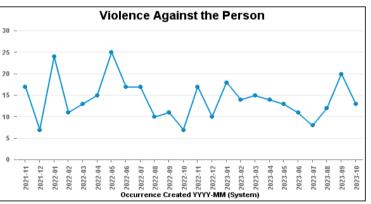

0.00%

20.69%

40.00%

0.00%

7.63%

13.94%

12.29%

| CRIMINAL DAMAGE & ARSON              | 38  | 43  |  |
|--------------------------------------|-----|-----|--|
| DRUG OFFENCES                        | 10  | 4   |  |
| MISCELLANEOUS CRIMES AGAINST SOCIETY | 14  | 19  |  |
| POSSESSION OF WEAPONS OFFENCES       | 6   | 5   |  |
| PUBLIC DISORDER                      | 29  | 26  |  |
| ROBBERY                              | 5   | 8   |  |
| SEXUAL OFFENCES                      | 17  | 29  |  |
| THEFT OFFENCES                       | 131 | 106 |  |
| VIOLENCE AGAINST THE PERSON          | 165 | 174 |  |
|                                      |     |     |  |