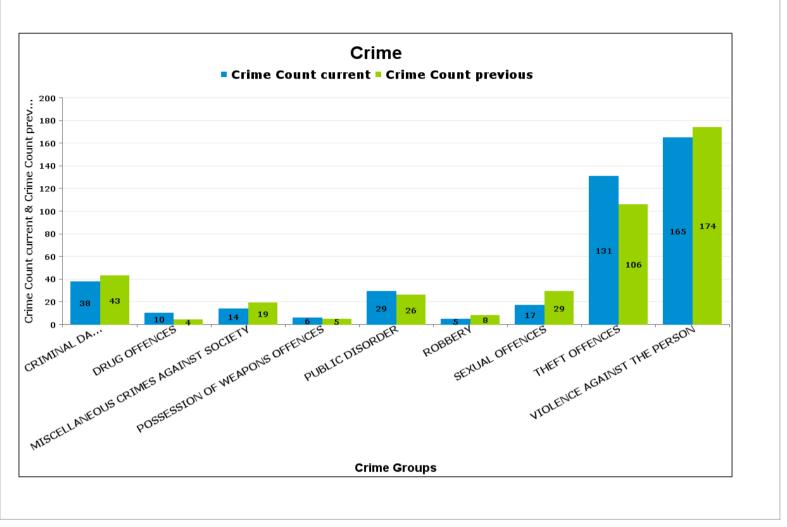

0.00%

20.69%

40.00%

0.00%

7.63%

13.94%

12.29%

| CRIMINAL DAMAGE & ARSON              | 38  | 43  |  |
|--------------------------------------|-----|-----|--|
| DRUG OFFENCES                        | 10  | 4   |  |
| MISCELLANEOUS CRIMES AGAINST SOCIETY | 14  | 19  |  |
| POSSESSION OF WEAPONS OFFENCES       | 6   | 5   |  |
| PUBLIC DISORDER                      | 29  | 26  |  |
| ROBBERY                              | 5   | 8   |  |
| SEXUAL OFFENCES                      | 17  | 29  |  |
| THEFT OFFENCES                       | 131 | 106 |  |
| VIOLENCE AGAINST THE PERSON          | 165 | 174 |  |
|                                      |     |     |  |