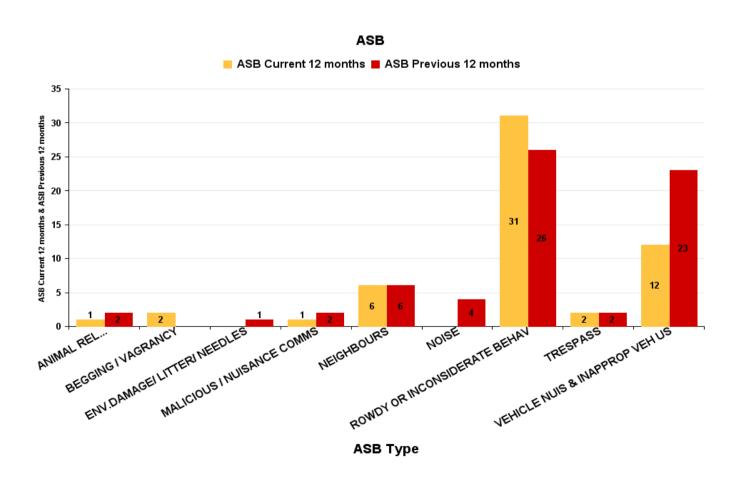

## **Desborough St Giles**

| ASB Type                       | Current 12<br>mths | Previous 12 mths | +/- Crime | % Change |
|--------------------------------|--------------------|------------------|-----------|----------|
| ANIMAL RELATED INC ANTI-SOCIAL | 1                  | 2                | -1        | -50.00%  |
| BEGGING / VAGRANCY             | 2                  |                  | 2         | -100.00% |
| ENV.DAMAGE/ LITTER/ NEEDLES    |                    | 1                | -1        | -100.00% |
| MALICIOUS / NUISANCE COMMS     | 1                  | 2                | -1        | -50.00%  |
| NEIGHBOURS                     | 6                  | 6                | 0         | 0.00%    |
| NOISE                          |                    | 4                | -4        | -100.00% |
| ROWDY OR INCONSIDERATE BEHAV   | 31                 | 26               | 5         | 19.23%   |
| TRESPASS                       | 2                  | 2                | 0         | 0.00%    |
| VEHICLE NUIS & INAPPROP VEH US | 12                 | 23               | -11       | -47.83%  |
| Sum:                           | 55                 | 66               | -11       | -16.67%  |