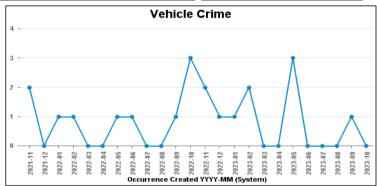

## **DESBOROUGH ST GILES**

| Crime Group                          | Current 12<br>Months | Previous 12<br>Months | +/- Crime | % Change | Number of<br>Resolved Crimes | Resolution Rate<br>(12 Months) |
|--------------------------------------|----------------------|-----------------------|-----------|----------|------------------------------|--------------------------------|
| CRIMINAL DAMAGE & ARSON              | 25                   | 26                    | -1        | -3.85%   | 7                            | 28.00%                         |
| DRUG OFFENCES                        | 2                    | 4                     | -2        | -50.00%  | 6                            | 300.00%                        |
| MISCELLANEOUS CRIMES AGAINST SOCIETY | 5                    | 7                     | -2        | -28.57%  | 0                            | 0.00%                          |
| POSSESSION OF WEAPONS OFFENCES       | 4                    | 3                     | 1         | 33.33%   | 0                            | 0.00%                          |
| PUBLIC DISORDER                      | 15                   | 11                    | 4         | 36.36%   | 0                            | 0.00%                          |
| ROBBERY                              | 1                    | 2                     | -1        | -50.00%  | 0                            | 0.00%                          |
| SEXUAL OFFENCES                      | 10                   | 10                    | 0         | 0.00%    | 4                            | 40.00%                         |
| THEFT OFFENCES                       | 45                   | 51                    | -6        | -11.76%  | 3                            | 6.67%                          |
| VIOLENCE AGAINST THE PERSON          | 104                  | 102                   | 2         | 1.96%    | 12                           | 11.54%                         |
| Sum:                                 | 211                  | 216                   | -5        | -2.31%   | 32                           | 15.17%                         |