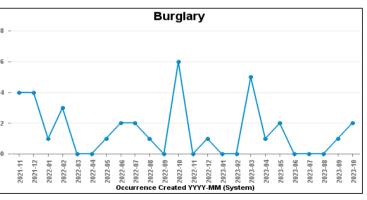

## **DESBOROUGH ST GILES**

| Crime Group                          | Current 12<br>Months | Previous 12<br>Months | +/- Crime | % Change | Number of<br>Resolved Crimes | Resolution Rate<br>(12 Months) |
|--------------------------------------|----------------------|-----------------------|-----------|----------|------------------------------|--------------------------------|
| CRIMINAL DAMAGE & ARSON              | 25                   | 26                    | -1        | -3.85%   | 7                            | 28.00%                         |
| DRUG OFFENCES                        | 2                    | 4                     | -2        | -50.00%  | 6                            | 300.00%                        |
| MISCELLANEOUS CRIMES AGAINST SOCIETY | 5                    | 7                     | -2        | -28.57%  | 0                            | 0.00%                          |
| POSSESSION OF WEAPONS OFFENCES       | 4                    | 3                     | 1         | 33.33%   | 0                            | 0.00%                          |
| PUBLIC DISORDER                      | 15                   | 11                    | 4         | 36.36%   | 0                            | 0.00%                          |
| ROBBERY                              | 1                    | 2                     | -1        | -50.00%  | 0                            | 0.00%                          |
| SEXUAL OFFENCES                      | 10                   | 10                    | 0         | 0.00%    | 4                            | 40.00%                         |
| THEFT OFFENCES                       | 45                   | 51                    | -6        | -11.76%  | 3                            | 6.67%                          |
| VIOLENCE AGAINST THE PERSON          | 104                  | 102                   | 2         | 1.96%    | 12                           | 11.54%                         |
| Sum:                                 | 211                  | 216                   | -5        | -2.31%   | 32                           | 15.17%                         |