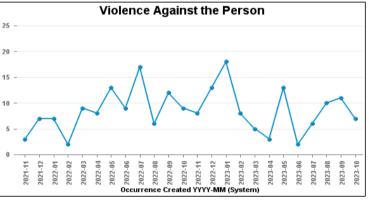

## **DESBOROUGH ST GILES**

| Crime Group                          | Current 12<br>Months | Previous 12<br>Months | +/- Crime | % Change | Number of<br>Resolved Crimes | Resolution Rate<br>(12 Months) |
|--------------------------------------|----------------------|-----------------------|-----------|----------|------------------------------|--------------------------------|
| CRIMINAL DAMAGE & ARSON              | 25                   | 26                    | -1        | -3.85%   | 7                            | 28.00%                         |
| DRUG OFFENCES                        | 2                    | 4                     | -2        | -50.00%  | 6                            | 300.00%                        |
| MISCELLANEOUS CRIMES AGAINST SOCIETY | 5                    | 7                     | -2        | -28.57%  | 0                            | 0.00%                          |
| POSSESSION OF WEAPONS OFFENCES       | 4                    | 3                     | 1         | 33.33%   | 0                            | 0.00%                          |
| PUBLIC DISORDER                      | 15                   | 11                    | 4         | 36.36%   | 0                            | 0.00%                          |
| ROBBERY                              | 1                    | 2                     | -1        | -50.00%  | 0                            | 0.00%                          |
| SEXUAL OFFENCES                      | 10                   | 10                    | 0         | 0.00%    | 4                            | 40.00%                         |
| THEFT OFFENCES                       | 45                   | 51                    | -6        | -11.76%  | 3                            | 6.67%                          |
| VIOLENCE AGAINST THE PERSON          | 104                  | 102                   | 2         | 1.96%    | 12                           | 11.54%                         |
| Sum:                                 | 211                  | 216                   | -5        | -2.31%   | 32                           | 15.17%                         |