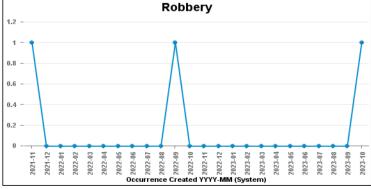

## **DESBOROUGH ST GILES**

| Crime Group                          | Current 12<br>Months | Previous 12<br>Months | +/- Crime | % Change | Number of<br>Resolved Crimes | Resolution Rate<br>(12 Months) |
|--------------------------------------|----------------------|-----------------------|-----------|----------|------------------------------|--------------------------------|
| CRIMINAL DAMAGE & ARSON              | 25                   | 26                    | -1        | -3.85%   | 7                            | 28.00%                         |
| DRUG OFFENCES                        | 2                    | 4                     | -2        | -50.00%  | 6                            | 300.00%                        |
| MISCELLANEOUS CRIMES AGAINST SOCIETY | 5                    | 7                     | -2        | -28.57%  | 0                            | 0.00%                          |
| POSSESSION OF WEAPONS OFFENCES       | 4                    | 3                     | 1         | 33.33%   | 0                            | 0.00%                          |
| PUBLIC DISORDER                      | 15                   | 11                    | 4         | 36.36%   | 0                            | 0.00%                          |
| ROBBERY                              | 1                    | 2                     | -1        | -50.00%  | 0                            | 0.00%                          |
| SEXUAL OFFENCES                      | 10                   | 10                    | 0         | 0.00%    | 4                            | 40.00%                         |
| THEFT OFFENCES                       | 45                   | 51                    | -6        | -11.76%  | 3                            | 6.67%                          |
| VIOLENCE AGAINST THE PERSON          | 104                  | 102                   | 2         | 1.96%    | 12                           | 11.54%                         |
| Sum:                                 | 211                  | 216                   | -5        | -2.31%   | 32                           | 15.17%                         |