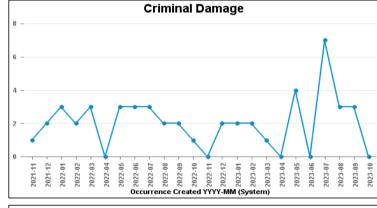

## **DESBOROUGH ST GILES**

| Crime Group                          | Current 12<br>Months | Previous 12<br>Months | +/- Crime | % Change | Number of<br>Resolved Crimes | Resolution Rate<br>(12 Months) |
|--------------------------------------|----------------------|-----------------------|-----------|----------|------------------------------|--------------------------------|
| CRIMINAL DAMAGE & ARSON              | 25                   | 26                    | -1        | -3.85%   | 7                            | 28.00%                         |
| DRUG OFFENCES                        | 2                    | 4                     | -2        | -50.00%  | 6                            | 300.00%                        |
| MISCELLANEOUS CRIMES AGAINST SOCIETY | 5                    | 7                     | -2        | -28.57%  | 0                            | 0.00%                          |
| POSSESSION OF WEAPONS OFFENCES       | 4                    | 3                     | 1         | 33.33%   | 0                            | 0.00%                          |
| PUBLIC DISORDER                      | 15                   | 11                    | 4         | 36.36%   | 0                            | 0.00%                          |
| ROBBERY                              | 1                    | 2                     | -1        | -50.00%  | 0                            | 0.00%                          |
| SEXUAL OFFENCES                      | 10                   | 10                    | 0         | 0.00%    | 4                            | 40.00%                         |
| THEFT OFFENCES                       | 45                   | 51                    | -6        | -11.76%  | 3                            | 6.67%                          |
| VIOLENCE AGAINST THE PERSON          | 104                  | 102                   | 2         | 1.96%    | 12                           | 11.54%                         |
| Sum:                                 | 211                  | 216                   | -5        | -2.31%   | 32                           | 15.17%                         |