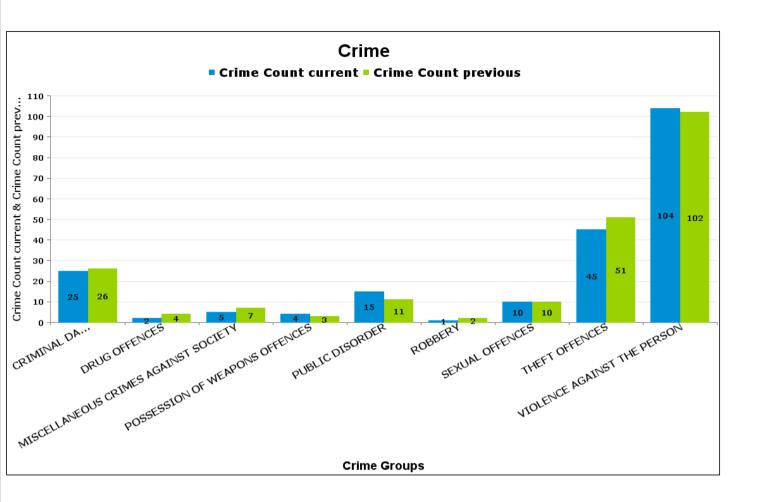

## **DESBOROUGH ST GILES**

| Crime Group                          | Current 12<br>Months | Previous 12<br>Months | +/- Crime | % Change | Number of<br>Resolved Crimes | Resolution Rate<br>(12 Months) |
|--------------------------------------|----------------------|-----------------------|-----------|----------|------------------------------|--------------------------------|
| CRIMINAL DAMAGE & ARSON              | 25                   | 26                    | -1        | -3.85%   | 7                            | 28.00%                         |
| DRUG OFFENCES                        | 2                    | 4                     | -2        | -50.00%  | 6                            | 300.00%                        |
| MISCELLANEOUS CRIMES AGAINST SOCIETY | 5                    | 7                     | -2        | -28.57%  | 0                            | 0.00%                          |
| POSSESSION OF WEAPONS OFFENCES       | 4                    | 3                     | 1         | 33.33%   | 0                            | 0.00%                          |
| PUBLIC DISORDER                      | 15                   | 11                    | 4         | 36.36%   | 0                            | 0.00%                          |
| ROBBERY                              | 1                    | 2                     | -1        | -50.00%  | 0                            | 0.00%                          |
| SEXUAL OFFENCES                      | 10                   | 10                    | 0         | 0.00%    | 4                            | 40.00%                         |
| THEFT OFFENCES                       | 45                   | 51                    | -6        | -11.76%  | 3                            | 6.67%                          |
| VIOLENCE AGAINST THE PERSON          | 104                  | 102                   | 2         | 1.96%    | 12                           | 11.54%                         |
| Sum:                                 | 211                  | 216                   | -5        | -2.31%   | 32                           | 15.17%                         |