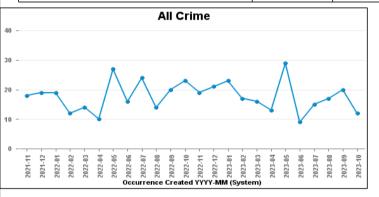

## **DESBOROUGH ST GILES**

| Crime Group                          | Current 12<br>Months | Previous 12<br>Months | +/- Crime | % Change | Number of<br>Resolved Crimes | Resolution Rate<br>(12 Months) |
|--------------------------------------|----------------------|-----------------------|-----------|----------|------------------------------|--------------------------------|
| CRIMINAL DAMAGE & ARSON              | 25                   | 26                    | -1        | -3.85%   | 7                            | 28.00%                         |
| DRUG OFFENCES                        | 2                    | 4                     | -2        | -50.00%  | 6                            | 300.00%                        |
| MISCELLANEOUS CRIMES AGAINST SOCIETY | 5                    | 7                     | -2        | -28.57%  | 0                            | 0.00%                          |
| POSSESSION OF WEAPONS OFFENCES       | 4                    | 3                     | 1         | 33.33%   | 0                            | 0.00%                          |
| PUBLIC DISORDER                      | 15                   | 11                    | 4         | 36.36%   | 0                            | 0.00%                          |
| ROBBERY                              | 1                    | 2                     | -1        | -50.00%  | 0                            | 0.00%                          |
| SEXUAL OFFENCES                      | 10                   | 10                    | 0         | 0.00%    | 4                            | 40.00%                         |
| THEFT OFFENCES                       | 45                   | 51                    | -6        | -11.76%  | 3                            | 6.67%                          |
| VIOLENCE AGAINST THE PERSON          | 104                  | 102                   | 2         | 1.96%    | 12                           | 11.54%                         |
| Sum:                                 | 211                  | 216                   | -5        | -2.31%   | 32                           | 15.17%                         |