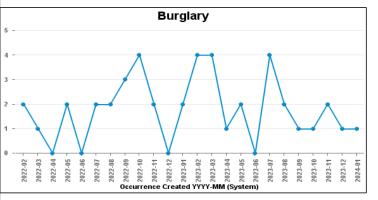

| 1                            | 16.67%                         |
| SEXUAL OFFENCES                      | 14                   | 30                    | -16       | -53.33%  | 0                            | 0.00%                          |
| THEFT OFFENCES                       | 120                  | 116                   | 4         | 3.45%    | 9                            | 7.50%                          |
| VIOLENCE AGAINST THE PERSON          | 155                  | 171                   | -16       | -9.36%   | 27                           | 17.42%                         |
| Sum:                                 | 400                  | 410                   | -10       | -2.44%   | 49                           | 12.25%                         |

## **DESBOROUGH LOATLAND**