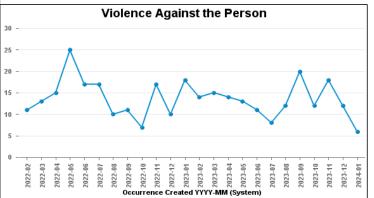

%  | 1                            | 16.67%                         |
| SEXUAL OFFENCES                      | 14                   | 30                    | -16       | -53.33%  | 0                            | 0.00%                          |
| THEFT OFFENCES                       | 120                  | 116                   | 4         | 3.45%    | 9                            | 7.50%                          |
| VIOLENCE AGAINST THE PERSON          | 155                  | 171                   | -16       | -9.36%   | 27                           | 17.42%                         |
| Sum:                                 | 400                  | 410                   | -10       | -2.44%   | 49                           | 12.25%                         |

## **DESBOROUGH LOATLAND**