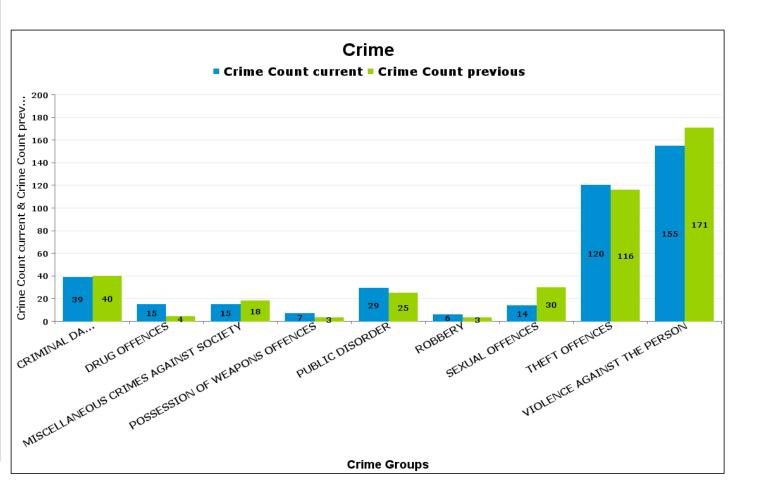

| Crime Group                          | Current 12<br>Months | Previous 12<br>Months | +/- Crime | % Change | Number of<br>Resolved Crimes | Resolution Rate<br>(12 Months) |
|--------------------------------------|----------------------|-----------------------|-----------|----------|------------------------------|--------------------------------|
| CRIMINAL DAMAGE & ARSON              | 39                   | 40                    | -1        | -2.50%   | 3                            | 7.69%                          |
| DRUG OFFENCES                        | 15                   | 4                     | 11        | 275.00%  | 4                            | 26.67%                         |
| MISCELLANEOUS CRIMES AGAINST SOCIETY | 15                   | 18                    | -3        | -16.67%  | 3                            | 20.00%                         |
| POSSESSION OF WEAPONS OFFENCES       | 7                    | 3                     | 4         | 133.33%  | 0                            | 0.00%                          |
| PUBLIC DISORDER                      | 29                   | 25                    | 4         | 16.00%   | 2                            | 6.90%                          |
| ROBBERY                              | 6                    | 3                     | 3         | 100.00%  | 1                            | 16.67%                         |
| SEXUAL OFFENCES                      | 14                   | 30                    | -16       | -53.33%  | 0                            | 0.00%                          |
| THEFT OFFENCES                       | 120                  | 116                   | 4         | 3.45%    | 9                            | 7.50%                          |
| VIOLENCE AGAINST THE PERSON          | 155                  | 171                   | -16       | -9.36%   | 27                           | 17.42%                         |
| Sum:                                 | 400                  | 410                   | -10       | -2.44%   | 49                           | 12.25%                         |