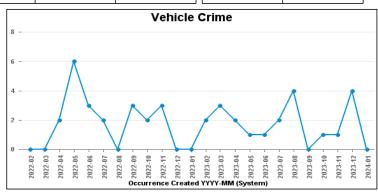

1                            | 16.67%                         |
| SEXUAL OFFENCES                      | 14                   | 30                    | -16       | -53.33%  | 0                            | 0.00%                          |
| THEFT OFFENCES                       | 120                  | 116                   | 4         | 3.45%    | 9                            | 7.50%                          |
| VIOLENCE AGAINST THE PERSON          | 155                  | 171                   | -16       | -9.36%   | 27                           | 17.42%                         |
| Sum:                                 | 400                  | 410                   | -10       | -2.44%   | 49                           | 12.25%                         |

## **DESBOROUGH LOATLAND**