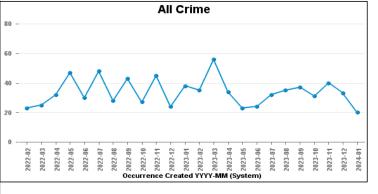

00%  | 1                            | 16.67%                         |
| SEXUAL OFFENCES                      | 14                   | 30                    | -16       | -53.33%  | 0                            | 0.00%                          |
| THEFT OFFENCES                       | 120                  | 116                   | 4         | 3.45%    | 9                            | 7.50%                          |
| VIOLENCE AGAINST THE PERSON          | 155                  | 171                   | -16       | -9.36%   | 27                           | 17.42%                         |
| Sum:                                 | 400                  | 410                   | -10       | -2.44%   | 49                           | 12.25%                         |

## **DESBOROUGH LOATLAND**