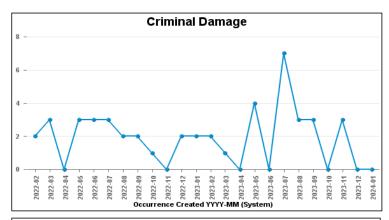

| 0         | 0.00%    | 0                            | 0.00%                          |
| SEXUAL OFFENCES                      | 11                   | 9                     | 2         | 22.22%   | 3                            | 27.27%                         |
| THEFT OFFENCES                       | 45                   | 45                    | 0         | 0.00%    | 2                            | 4.44%                          |
| VIOLENCE AGAINST THE PERSON          | 88                   | 124                   | -36       | -29.03%  | 10                           | 11.36%                         |
| Sum:                                 | 198                  | 223                   | -25       | -11.21%  | 26                           | 13.13%                         |