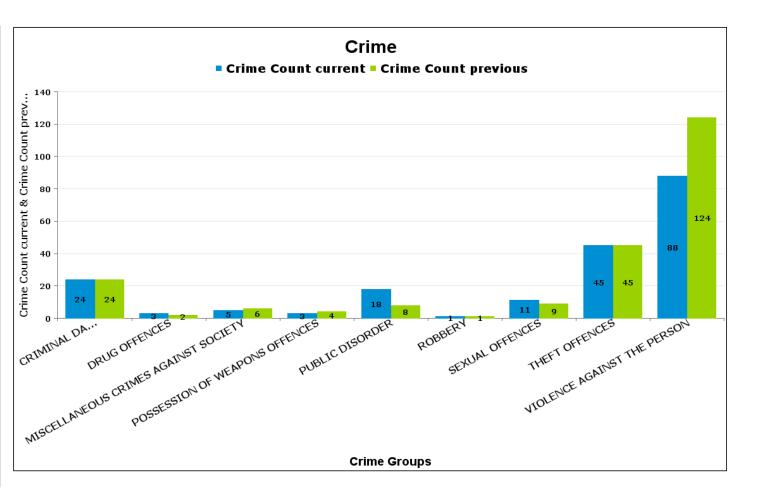

## **DESBOROUGH ST GILES**

| Crime Group                          | Current 12<br>Months | Previous 12<br>Months | +/- Crime | % Change | Number of<br>Resolved Crimes | Resolution Rate<br>(12 Months) |
|--------------------------------------|----------------------|-----------------------|-----------|----------|------------------------------|--------------------------------|
| CRIMINAL DAMAGE & ARSON              | 24                   | 24                    | 0         | 0.00%    | 8                            | 33.33%                         |
| DRUG OFFENCES                        | 3                    | 2                     | 1         | 50.00%   | 3                            | 100.00%                        |
| MISCELLANEOUS CRIMES AGAINST SOCIETY | 5                    | 6                     | -1        | -16.67%  | 0                            | 0.00%                          |
| POSSESSION OF WEAPONS OFFENCES       | 3                    | 4                     | -1        | -25.00%  | 0                            | 0.00%                          |
| PUBLIC DISORDER                      | 18                   | 8                     | 10        | 125.00%  | 0                            | 0.00%                          |
| ROBBERY                              | 1                    | 1                     | 0         | 0.00%    | 0                            | 0.00%                          |
| SEXUAL OFFENCES                      | 11                   | 9                     | 2         | 22.22%   | 3                            | 27.27%                         |
| THEFT OFFENCES                       | 45                   | 45                    | 0         | 0.00%    | 2                            | 4.44%                          |
| VIOLENCE AGAINST THE PERSON          | 88                   | 124                   | -36       | -29.03%  | 10                           | 11.36%                         |
| Sum:                                 | 198                  | 223                   | -25       | -11.21%  | 26                           | 13.13%                         |