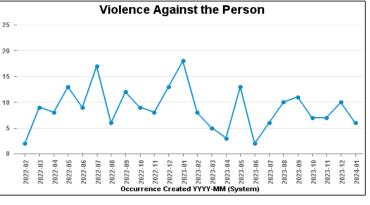

| 0         | 0.00%    | 0                            | 0.00%                          |
| SEXUAL OFFENCES                      | 11                   | 9                     | 2         | 22.22%   | 3                            | 27.27%                         |
| THEFT OFFENCES                       | 45                   | 45                    | 0         | 0.00%    | 2                            | 4.44%                          |
| VIOLENCE AGAINST THE PERSON          | 88                   | 124                   | -36       | -29.03%  | 10                           | 11.36%                         |
| Sum:                                 | 198                  | 223                   | -25       | -11.21%  | 26                           | 13.13%                         |