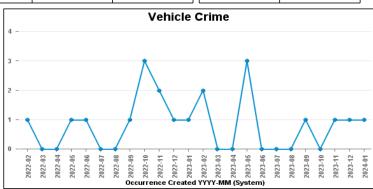

| 0         | 0.00%    | 0                            | 0.00%                          |
| SEXUAL OFFENCES                      | 11                   | 9                     | 2         | 22.22%   | 3                            | 27.27%                         |
| THEFT OFFENCES                       | 45                   | 45                    | 0         | 0.00%    | 2                            | 4.44%                          |
| VIOLENCE AGAINST THE PERSON          | 88                   | 124                   | -36       | -29.03%  | 10                           | 11.36%                         |
| Sum:                                 | 198                  | 223                   | -25       | -11.21%  | 26                           | 13.13%                         |