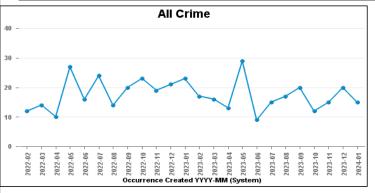

| 0         | 0.00%    | 0                            | 0.00%                          |
| SEXUAL OFFENCES                      | 11                   | 9                     | 2         | 22.22%   | 3                            | 27.27%                         |
| THEFT OFFENCES                       | 45                   | 45                    | 0         | 0.00%    | 2                            | 4.44%                          |
| VIOLENCE AGAINST THE PERSON          | 88                   | 124                   | -36       | -29.03%  | 10                           | 11.36%                         |
| Sum:                                 | 198                  | 223                   | -25       | -11.21%  | 26                           | 13.13%                         |