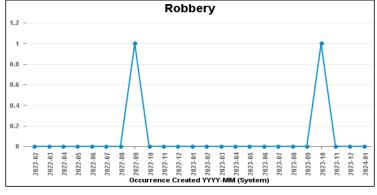

## **DESBOROUGH ST GILES**

| Crime Group                          | Current 12<br>Months | Previous 12<br>Months | +/- Crime | % Change | Number of<br>Resolved Crimes | Resolution Rate<br>(12 Months) |
|--------------------------------------|----------------------|-----------------------|-----------|----------|------------------------------|--------------------------------|
| CRIMINAL DAMAGE & ARSON              | 24                   | 24                    | 0         | 0.00%    | 8                            | 33.33%                         |
| DRUG OFFENCES                        | 3                    | 2                     | 1         | 50.00%   | 3                            | 100.00%                        |
| MISCELLANEOUS CRIMES AGAINST SOCIETY | 5                    | 6                     | -1        | -16.67%  | 0                            | 0.00%                          |
| POSSESSION OF WEAPONS OFFENCES       | 3                    | 4                     | -1        | -25.00%  | 0                            | 0.00%                          |
| PUBLIC DISORDER                      | 18                   | 8                     | 10        | 125.00%  | 0                            | 0.00%                          |
| ROBBERY                              | 1                    | 1                     | 0         | 0.00%    | 0                            | 0.00%                          |
| SEXUAL OFFENCES                      | 11                   | 9                     | 2         | 22.22%   | 3                            | 27.27%                         |
| THEFT OFFENCES                       | 45                   | 45                    | 0         | 0.00%    | 2                            | 4.44%                          |
| VIOLENCE AGAINST THE PERSON          | 88                   | 124                   | -36       | -29.03%  | 10                           | 11.36%                         |
| Sum:                                 | 198                  | 223                   | -25       | -11.21%  | 26                           | 13.13%                         |