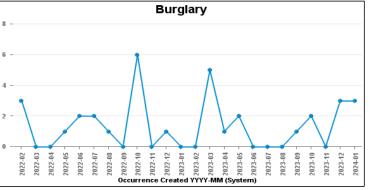

| 0         | 0.00%    | 0                            | 0.00%                          |
| SEXUAL OFFENCES                      | 11                   | 9                     | 2         | 22.22%   | 3                            | 27.27%                         |
| THEFT OFFENCES                       | 45                   | 45                    | 0         | 0.00%    | 2                            | 4.44%                          |
| VIOLENCE AGAINST THE PERSON          | 88                   | 124                   | -36       | -29.03%  | 10                           | 11.36%                         |
| Sum:                                 | 198                  | 223                   | -25       | -11.21%  | 26                           | 13.13%                         |