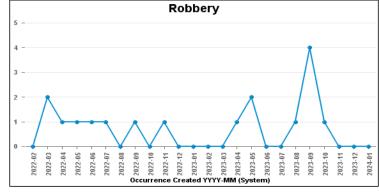

## **ROTHWELL**

| Crime Group                          | Current 12<br>Months | Previous 12<br>Months | +/- Crime | % Change | Number of<br>Resolved Crimes | Resolution Rate<br>(12 Months) |
|--------------------------------------|----------------------|-----------------------|-----------|----------|------------------------------|--------------------------------|
| CRIMINAL DAMAGE & ARSON              | 61                   | 68                    | -7        | -10.29%  | 23                           | 37.70%                         |
| DRUG OFFENCES                        | 11                   | 25                    | -14       | -56.00%  | 22                           | 200.00%                        |
| MISCELLANEOUS CRIMES AGAINST SOCIETY | 25                   | 18                    | 7         | 38.89%   | 0                            | 0.00%                          |
| POSSESSION OF WEAPONS OFFENCES       | 7                    | 11                    | -4        | -36.36%  | 5                            | 71.43%                         |
| PUBLIC DISORDER                      | 41                   | 30                    | 11        | 36.67%   | 5                            | 12.20%                         |
| ROBBERY                              | 9                    | 8                     | 1         | 12.50%   | 1                            | 11.11%                         |
| SEXUAL OFFENCES                      | 23                   | 39                    | -16       | -41.03%  | 4                            | 17.39%                         |
| THEFT OFFENCES                       | 114                  | 104                   | 10        | 9.62%    | 8                            | 7.02%                          |
| VIOLENCE AGAINST THE PERSON          | 316                  | 296                   | 20        | 6.76%    | 41                           | 12.97%                         |
| Sum:                                 | 607                  | 599                   | 8         | 1.34%    | 109                          | 17.96%                         |