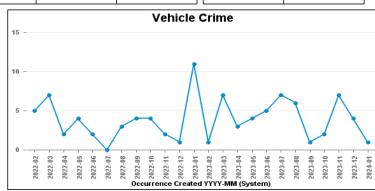

## **ROTHWELL**

| Crime Group                          | Current 12<br>Months | Previous 12<br>Months | +/- Crime | % Change | Number of<br>Resolved Crimes | Resolution Rate<br>(12 Months) |
|--------------------------------------|----------------------|-----------------------|-----------|----------|------------------------------|--------------------------------|
| CRIMINAL DAMAGE & ARSON              | 61                   | 68                    | -7        | -10.29%  | 23                           | 37.70%                         |
| DRUG OFFENCES                        | 11                   | 25                    | -14       | -56.00%  | 22                           | 200.00%                        |
| MISCELLANEOUS CRIMES AGAINST SOCIETY | 25                   | 18                    | 7         | 38.89%   | 0                            | 0.00%                          |
| POSSESSION OF WEAPONS OFFENCES       | 7                    | 11                    | -4        | -36.36%  | 5                            | 71.43%                         |
| PUBLIC DISORDER                      | 41                   | 30                    | 11        | 36.67%   | 5                            | 12.20%                         |
| ROBBERY                              | 9                    | 8                     | 1         | 12.50%   | 1                            | 11.11%                         |
| SEXUAL OFFENCES                      | 23                   | 39                    | -16       | -41.03%  | 4                            | 17.39%                         |
| THEFT OFFENCES                       | 114                  | 104                   | 10        | 9.62%    | 8                            | 7.02%                          |
| VIOLENCE AGAINST THE PERSON          | 316                  | 296                   | 20        | 6.76%    | 41                           | 12.97%                         |
| Sum:                                 | 607                  | 599                   | 8         | 1.34%    | 109                          | 17.96%                         |