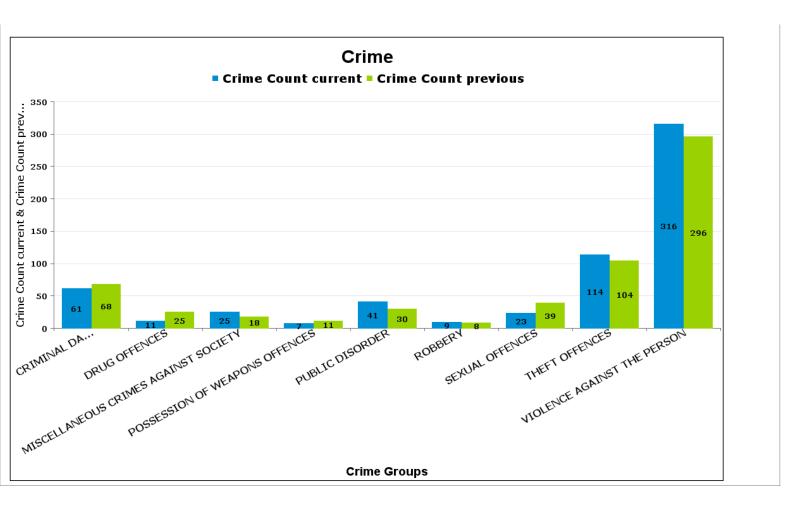

## **ROTHWELL**

| Crime Group                          | Current 12<br>Months | Previous 12<br>Months | +/- Crime | % Change | Number of<br>Resolved Crimes | Resolution Rate<br>(12 Months) |
|--------------------------------------|----------------------|-----------------------|-----------|----------|------------------------------|--------------------------------|
| CRIMINAL DAMAGE & ARSON              | 61                   | 68                    | -7        | -10.29%  | 23                           | 37.70%                         |
| DRUG OFFENCES                        | 11                   | 25                    | -14       | -56.00%  | 22                           | 200.00%                        |
| MISCELLANEOUS CRIMES AGAINST SOCIETY | 25                   | 18                    | 7         | 38.89%   | 0                            | 0.00%                          |
| POSSESSION OF WEAPONS OFFENCES       | 7                    | 11                    | -4        | -36.36%  | 5                            | 71.43%                         |
| PUBLIC DISORDER                      | 41                   | 30                    | 11        | 36.67%   | 5                            | 12.20%                         |
| ROBBERY                              | 9                    | 8                     | 1         | 12.50%   | 1                            | 11.11%                         |
| SEXUAL OFFENCES                      | 23                   | 39                    | -16       | -41.03%  | 4                            | 17.39%                         |
| THEFT OFFENCES                       | 114                  | 104                   | 10        | 9.62%    | 8                            | 7.02%                          |
| VIOLENCE AGAINST THE PERSON          | 316                  | 296                   | 20        | 6.76%    | 41                           | 12.97%                         |
| Sum:                                 | 607                  | 599                   | 8         | 1.34%    | 109                          | 17.96%                         |