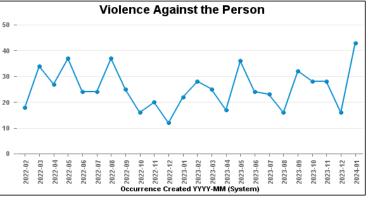

## **ROTHWELL**

| Crime Group                          | Current 12<br>Months | Previous 12<br>Months | +/- Crime | % Change | Number of<br>Resolved Crimes | Resolution Rate<br>(12 Months) |
|--------------------------------------|----------------------|-----------------------|-----------|----------|------------------------------|--------------------------------|
| CRIMINAL DAMAGE & ARSON              | 61                   | 68                    | -7        | -10.29%  | 23                           | 37.70%                         |
| DRUG OFFENCES                        | 11                   | 25                    | -14       | -56.00%  | 22                           | 200.00%                        |
| MISCELLANEOUS CRIMES AGAINST SOCIETY | 25                   | 18                    | 7         | 38.89%   | 0                            | 0.00%                          |
| POSSESSION OF WEAPONS OFFENCES       | 7                    | 11                    | -4        | -36.36%  | 5                            | 71.43%                         |
| PUBLIC DISORDER                      | 41                   | 30                    | 11        | 36.67%   | 5                            | 12.20%                         |
| ROBBERY                              | 9                    | 8                     | 1         | 12.50%   | 1                            | 11.11%                         |
| SEXUAL OFFENCES                      | 23                   | 39                    | -16       | -41.03%  | 4                            | 17.39%                         |
| THEFT OFFENCES                       | 114                  | 104                   | 10        | 9.62%    | 8                            | 7.02%                          |
| VIOLENCE AGAINST THE PERSON          | 316                  | 296                   | 20        | 6.76%    | 41                           | 12.97%                         |
| Sum:                                 | 607                  | 599                   | 8         | 1.34%    | 109                          | 17.96%                         |