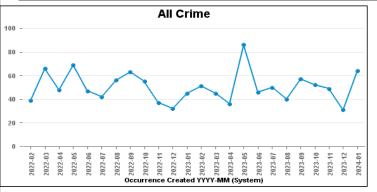

## **ROTHWELL**

| Crime Group                          | Current 12<br>Months | Previous 12<br>Months | +/- Crime | % Change | Number of<br>Resolved Crimes | Resolution Rate<br>(12 Months) |
|--------------------------------------|----------------------|-----------------------|-----------|----------|------------------------------|--------------------------------|
| CRIMINAL DAMAGE & ARSON              | 61                   | 68                    | -7        | -10.29%  | 23                           | 37.70%                         |
| DRUG OFFENCES                        | 11                   | 25                    | -14       | -56.00%  | 22                           | 200.00%                        |
| MISCELLANEOUS CRIMES AGAINST SOCIETY | 25                   | 18                    | 7         | 38.89%   | 0                            | 0.00%                          |
| POSSESSION OF WEAPONS OFFENCES       | 7                    | 11                    | -4        | -36.36%  | 5                            | 71.43%                         |
| PUBLIC DISORDER                      | 41                   | 30                    | 11        | 36.67%   | 5                            | 12.20%                         |
| ROBBERY                              | 9                    | 8                     | 1         | 12.50%   | 1                            | 11.11%                         |
| SEXUAL OFFENCES                      | 23                   | 39                    | -16       | -41.03%  | 4                            | 17.39%                         |
| THEFT OFFENCES                       | 114                  | 104                   | 10        | 9.62%    | 8                            | 7.02%                          |
| VIOLENCE AGAINST THE PERSON          | 316                  | 296                   | 20        | 6.76%    | 41                           | 12.97%                         |
| Sum:                                 | 607                  | 599                   | 8         | 1.34%    | 109                          | 17.96%                         |