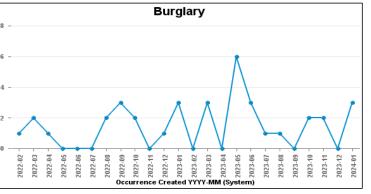

## **ROTHWELL**

| Crime Group                          | Current 12<br>Months | Previous 12<br>Months | +/- Crime | % Change | Number of<br>Resolved Crimes | Resolution Rate<br>(12 Months) |
|--------------------------------------|----------------------|-----------------------|-----------|----------|------------------------------|--------------------------------|
| CRIMINAL DAMAGE & ARSON              | 61                   | 68                    | -7        | -10.29%  | 23                           | 37.70%                         |
| DRUG OFFENCES                        | 11                   | 25                    | -14       | -56.00%  | 22                           | 200.00%                        |
| MISCELLANEOUS CRIMES AGAINST SOCIETY | 25                   | 18                    | 7         | 38.89%   | 0                            | 0.00%                          |
| POSSESSION OF WEAPONS OFFENCES       | 7                    | 11                    | -4        | -36.36%  | 5                            | 71.43%                         |
| PUBLIC DISORDER                      | 41                   | 30                    | 11        | 36.67%   | 5                            | 12.20%                         |
| ROBBERY                              | 9                    | 8                     | 1         | 12.50%   | 1                            | 11.11%                         |
| SEXUAL OFFENCES                      | 23                   | 39                    | -16       | -41.03%  | 4                            | 17.39%                         |
| THEFT OFFENCES                       | 114                  | 104                   | 10        | 9.62%    | 8                            | 7.02%                          |
| VIOLENCE AGAINST THE PERSON          | 316                  | 296                   | 20        | 6.76%    | 41                           | 12.97%                         |
| Sum:                                 | 607                  | 599                   | 8         | 1.34%    | 109                          | 17.96%                         |