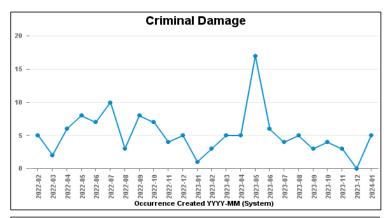

## **ROTHWELL**

| Crime Group                          | Current 12<br>Months | Previous 12<br>Months | +/- Crime | % Change | Number of<br>Resolved Crimes | Resolution Rate<br>(12 Months) |
|--------------------------------------|----------------------|-----------------------|-----------|----------|------------------------------|--------------------------------|
| CRIMINAL DAMAGE & ARSON              | 61                   | 68                    | -7        | -10.29%  | 23                           | 37.70%                         |
| DRUG OFFENCES                        | 11                   | 25                    | -14       | -56.00%  | 22                           | 200.00%                        |
| MISCELLANEOUS CRIMES AGAINST SOCIETY | 25                   | 18                    | 7         | 38.89%   | 0                            | 0.00%                          |
| POSSESSION OF WEAPONS OFFENCES       | 7                    | 11                    | -4        | -36.36%  | 5                            | 71.43%                         |
| PUBLIC DISORDER                      | 41                   | 30                    | 11        | 36.67%   | 5                            | 12.20%                         |
| ROBBERY                              | 9                    | 8                     | 1         | 12.50%   | 1                            | 11.11%                         |
| SEXUAL OFFENCES                      | 23                   | 39                    | -16       | -41.03%  | 4                            | 17.39%                         |
| THEFT OFFENCES                       | 114                  | 104                   | 10        | 9.62%    | 8                            | 7.02%                          |
| VIOLENCE AGAINST THE PERSON          | 316                  | 296                   | 20        | 6.76%    | 41                           | 12.97%                         |
| Sum:                                 | 607                  | 599                   | 8         | 1.34%    | 109                          | 17.96%                         |